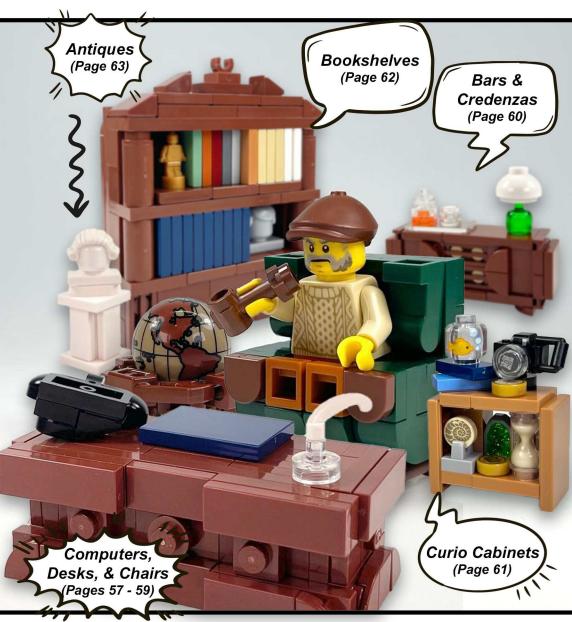

|                              | B III | TI          |
|------------------------------|-------|-------------|
| 7.Living Room (cont.)        | 39    |             |
| Coffee & End Tables          |       | The same of |
| Entertainment Centers        |       | 16          |
| Televisions & Radios         |       | -           |
| Clocks                       |       |             |
| Potted Plants                |       | R           |
| Fireplaces                   |       | A           |
|                              |       | 至)          |
| 8.The Study                  | 56    | -           |
| Computers & Desks            | 57    |             |
| Desk Chairs                  | 59    |             |
| Bars & Credenzas             | 60    |             |
| Curio Cabinets & Bookshelves | 61    |             |
| Antiques                     | 63    |             |
| 9.Laundry & Utilities        | 64    |             |
| Washer & Dryers              | 65    |             |
| Ironing Board                | 66    |             |
| Vacuum Cleaners & Roombas    | 66    |             |
| 10.The Basement              | 67    |             |
| Pool Tables                  |       | 8           |
| Ping Pong & Foosball         |       |             |
| Water Heater & Stuff/Junk    |       |             |
| Darts & Trophy Case          | 69    | 0           |
| 11.The Garage                | 70    | 10          |
| Workbenches & Shop Tools     |       |             |
| Sports & Storage             |       |             |
| Trash Bins                   | 72    |             |
| Mowers & Tractors            | 73    |             |
|                              |       | 7.7         |
|                              |       | V.          |