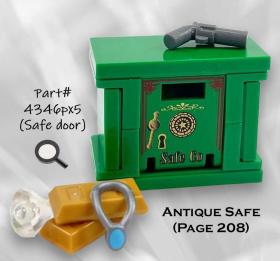

PAGE 50





SHINY PLANTER

Naboo Starfighter cone (2002)

BIG & TALL PLANTERS (PAGE 178)

> Part# 35709 (from Series 18) Flowerpot Girl

POTTED
PLANT STANDS
(PAGE 179)

Large Planter

(PAGE 179)



**WATERING CANS** 

Whoops...

Dead!

Bushy Barrel (Page 179)



HELMET

**PLANTER** 

(PAGE 178)

**LIVING ROOM** 

# 8. THE STUDY



"I have several leather-bound books that smell of..rich mahogany."
Anyway, that's not important. What I'm trying to say is, this chapter is all about the Study. A gentlemanly space for curiosities, knowledge, stuff, scotch, and

(maybe a home office).

THE STUDY





PILOT'S CHAIR (PAGE 195)



CAPTAIN'S CHAIR (PAGE 196)



ANTIQUE 3-LEG CHAIR (PAGE 196)





SWIVEL DESK CHAIR (PAGE 198)



GAMING CHAIR I (PAGE 197)





GAMING CHAIR II (PAGE 197)



THE STUDY





OLD TRUNK (PAGE 208)



**DESK FAN** 



Antique Sewing Machine (Page 209)



PLASTER BUST



ANTIQUE GLOBES (PAGE 209)

Globes may be loose.



THE STUDY

#### 9. LAUNDRY & UTILITIES



Wash later. Dry tomorrow. Fold next week. Vacuuming sucks. You want to add some realism to your scenes? - make them dirty! (not that way;) Real life is a mess. Place some dirty clothes, dishes, clutter around your house. Lego looks too clean by default.

LAUNDRY & UTILITIES





## 10. THE BASEMENT



You either love it or you're afraid of it - The Basement!

If you're lucky enough to own one, they can be a great, cool place to store stuff, hang out, tuck away utilities, or escape a storm.

Finished basements can be super-rad, while unfinished ones end up in horror movies.

PAGE 67

THE BASEMENT



###