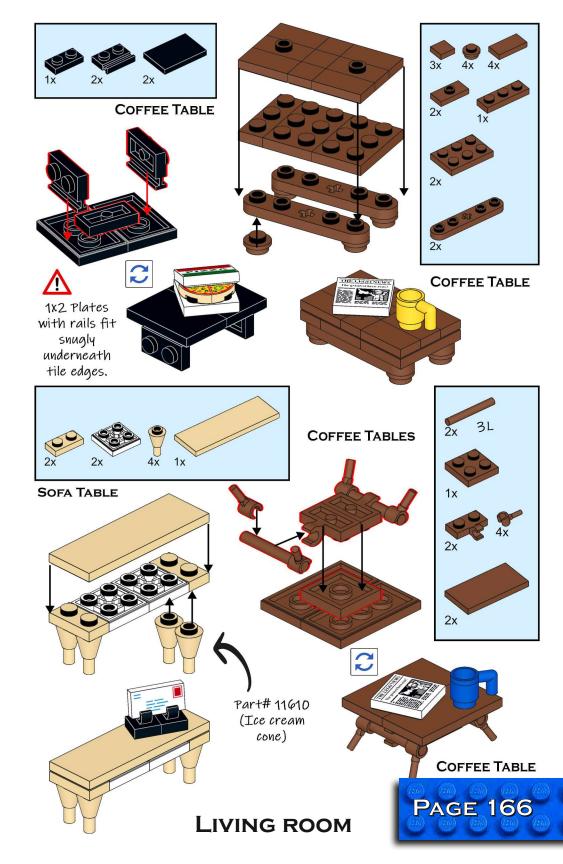

|                              | B III | TI          |
|------------------------------|-------|-------------|
| 7.Living Room (cont.)        | 39    |             |
| Coffee & End Tables          |       | The same of |
| Entertainment Centers        |       | 16          |
| Televisions & Radios         |       | -           |
| Clocks                       |       |             |
| Potted Plants                |       | R           |
| Fireplaces                   |       | A           |
|                              |       | 至)          |
| 8.The Study                  | 56    | -           |
| Computers & Desks            | 57    |             |
| Desk Chairs                  | 59    |             |
| Bars & Credenzas             | 60    |             |
| Curio Cabinets & Bookshelves | 61    |             |
| Antiques                     | 63    |             |
| 9.Laundry & Utilities        | 64    |             |
| Washer & Dryers              | 65    |             |
| Ironing Board                | 66    |             |
| Vacuum Cleaners & Roombas    | 66    |             |
| 10.The Basement              | 67    |             |
| Pool Tables                  |       | 8           |
| Ping Pong & Foosball         |       |             |
| Water Heater & Stuff/Junk    |       |             |
| Darts & Trophy Case          | 69    | 0           |
| 11.The Garage                | 70    | 10          |
| Workbenches & Shop Tools     |       |             |
| Sports & Storage             |       |             |
| Trash Bins                   | 72    |             |
| Mowers & Tractors            | 73    |             |
|                              |       | 7.7         |
|                              |       | V.          |