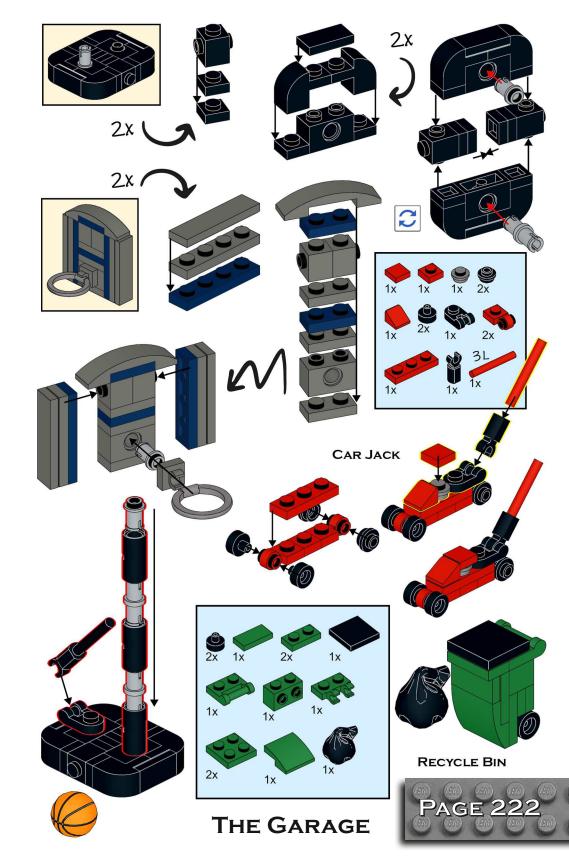

|                              | B III | TI          |
|------------------------------|-------|-------------|
| 7.Living Room (cont.)        | 39    |             |
| Coffee & End Tables          |       | The same of |
| Entertainment Centers        |       | 16          |
| Televisions & Radios         |       | -           |
| Clocks                       |       |             |
| Potted Plants                |       | R           |
| Fireplaces                   |       | A           |
|                              |       | 至)          |
| 8.The Study                  | 56    | -           |
| Computers & Desks            | 57    |             |
| Desk Chairs                  | 59    |             |
| Bars & Credenzas             | 60    |             |
| Curio Cabinets & Bookshelves | 61    |             |
| Antiques                     | 63    |             |
| 9.Laundry & Utilities        | 64    |             |
| Washer & Dryers              | 65    |             |
| Ironing Board                | 66    |             |
| Vacuum Cleaners & Roombas    | 66    |             |
| 10.The Basement              | 67    |             |
| Pool Tables                  |       | 8           |
| Ping Pong & Foosball         |       |             |
| Water Heater & Stuff/Junk    |       |             |
| Darts & Trophy Case          | 69    | 0           |
| 11.The Garage                | 70    | 10          |
| Workbenches & Shop Tools     |       |             |
| Sports & Storage             |       |             |
| Trash Bins                   | 72    |             |
| Mowers & Tractors            | 73    |             |
|                              |       | 7.7         |
|                              |       | V.          |