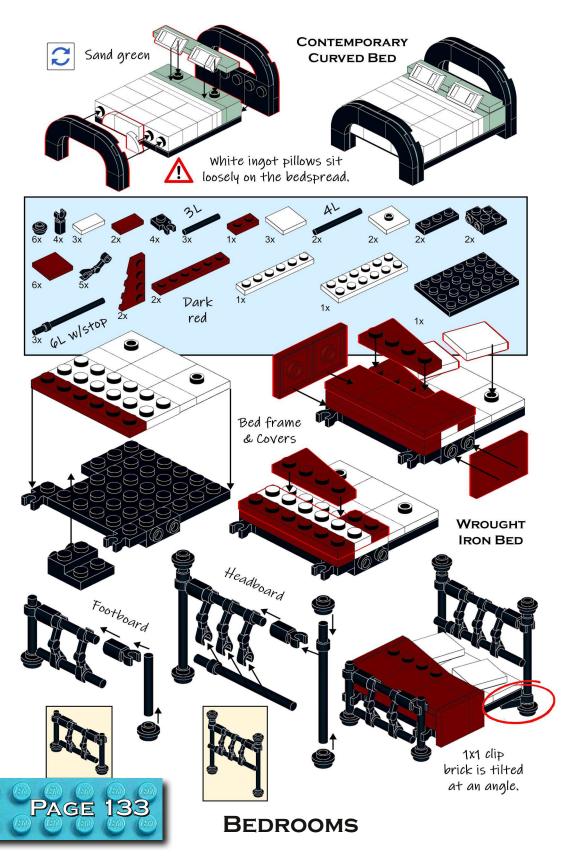

### 11. THE GARAGE



So much more than just an enclosed structure to store your motor vehicle, for many, the garage creates an extension to your dwelling. A place to store big stuff, seasonal items, bicycles, sporting goods, recreation, camping, hobbies, tools...How do your minifigs use this space?

THE GARAGE

AGE



THE GARAGE

### 12. THE BACKYARD



While not technically a part of the house, your outside environment and surroundings are very much a part of your life. Urban living may not grant a large area, so how can you maximize your minifig's greenspace? Create some interesting detail with that exterior potential!

THE BACKYARD









# INSTRUCTIONS & PARTS LISTS















LAMPS



















**INDOOR LIGHTING** 







KITCHEN & DINING





KITCHEN & DINING





































**PAGE 229** 

THE BACKYARD



Part# 80679pb01