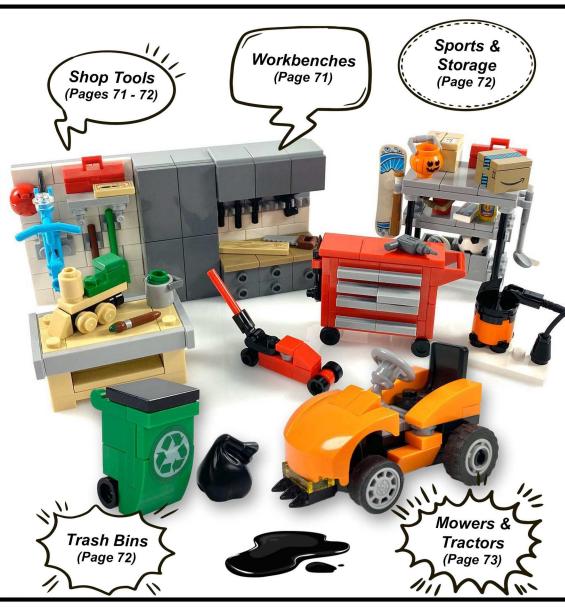

|                              | B III | TI          |
|------------------------------|-------|-------------|
| 7.Living Room (cont.)        | 39    |             |
| Coffee & End Tables          |       | The same of |
| Entertainment Centers        |       | 16          |
| Televisions & Radios         |       | -           |
| Clocks                       |       |             |
| Potted Plants                |       | R           |
| Fireplaces                   |       | A           |
|                              |       | 至)          |
| 8.The Study                  | 56    | -           |
| Computers & Desks            | 57    |             |
| Desk Chairs                  | 59    |             |
| Bars & Credenzas             | 60    |             |
| Curio Cabinets & Bookshelves | 61    |             |
| Antiques                     | 63    |             |
| 9.Laundry & Utilities        | 64    |             |
| Washer & Dryers              | 65    |             |
| Ironing Board                | 66    |             |
| Vacuum Cleaners & Roombas    | 66    |             |
| 10.The Basement              | 67    |             |
| Pool Tables                  |       | 8           |
| Ping Pong & Foosball         |       |             |
| Water Heater & Stuff/Junk    |       |             |
| Darts & Trophy Case          | 69    | 0           |
| 11.The Garage                | 70    | 10          |
| Workbenches & Shop Tools     |       |             |
| Sports & Storage             |       |             |
| Trash Bins                   | 72    |             |
| Mowers & Tractors            | 73    |             |
|                              |       | 7.7         |
|                              |       | V.          |