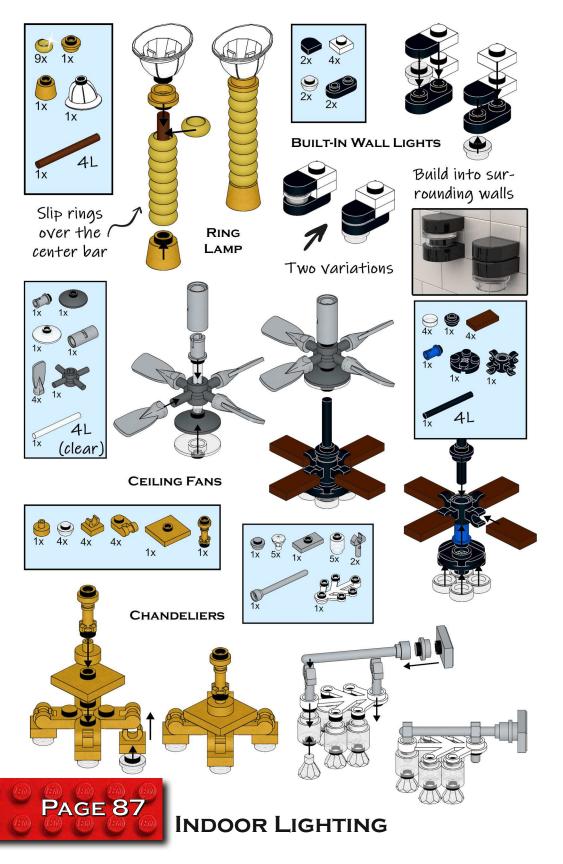

ones end up in horror movies.

PAGE 67

THE BASEMENT



### 11. THE GARAGE



So much more than just an enclosed structure to store your motor vehicle, for many, the garage creates an extension to your dwelling. A place to store big stuff, seasonal items, bicycles, sporting goods, recreation, camping, hobbies, tools...How do your minifigs use this space?

THE GARAGE

AGE



THE GARAGE

### 12. THE BACKYARD



While not technically a part of the house, your outside environment and surroundings are very much a part of your life. Urban living may not grant a large area, so how can you maximize your minifig's greenspace? Create some interesting detail with that exterior potential!

THE BACKYARD









# INSTRUCTIONS & PARTS LISTS















LAMPS



















**INDOOR LIGHTING** 







KITCHEN & DINING





KITCHEN & DINING





































**PAGE 229** 

THE BACKYARD



Part# 80679pb01