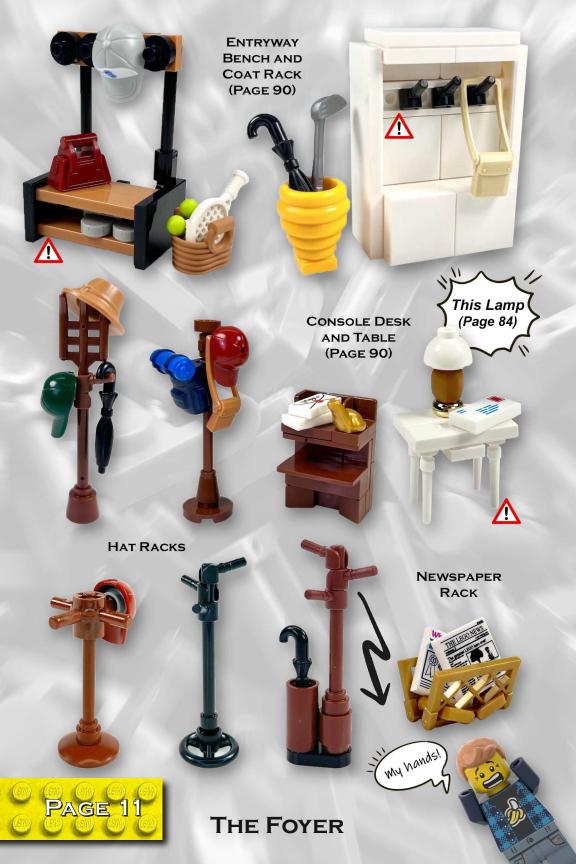

# TABLE OF CONTENTS

| Acknowledgments                                                                                                                                  |
|--------------------------------------------------------------------------------------------------------------------------------------------------|
| Visual Catalog 1                                                                                                                                 |
| 1.Indoor Lighting1Table Lamps2Desk Lamps3Adjustable Lights4Floor Lamps4Wall Sconces & Lights5Chandeliers6Ceiling Fans6                           |
| 2.Window Dressings                                                                                                                               |
| 3.The Foyer       10         Entryway Bench       11         Coat Rack       11         Console Desk & Table       11         Hat Racks       11 |
| 4.Kitchen & Dining       12         Cabinets & Countertops       13         Tables & Chairs       15                                             |