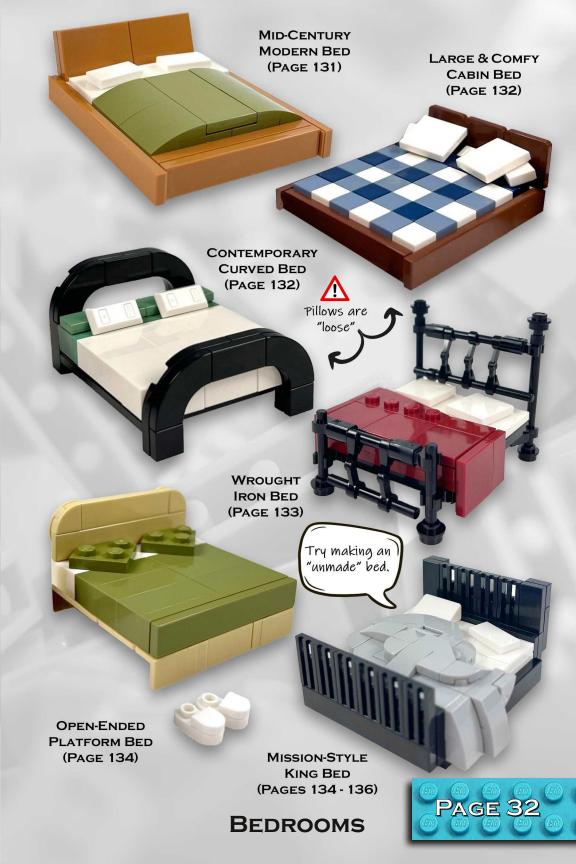

ove <u>including</u> the kitchen sink. (Look in Bathrooms on <u>page 23</u> for more sinks!) Additionally, you can check The Living Room chapter on <u>page 39</u> for other furniture that could also work in the kitchen.

PAGE 12

KITCHEN & DINING







### 5. BATHROOMS



"Shut the door, some privacy please!"

Every house has to have one - That's why it's called the "Necessary Room".

Space is usually constrained for the bathroom, so designs can get tight.

Get those white pieces ready and don't forget the chocolate icing.:D









# 6. BEDROOMS



This is your personal space.

Aside from sleeping half of your life away in this room, this is your minifigure's personal canvas. Decorate it with plenty of accessories. Check out Ch.8 - The Study (p.56) for more furniture.



**BEDROOMS** 







**BEDROOMS** 



# 7. LIVING ROOM



The Living Room...a place to...live?

Whether entertaining guests, opening Christmas gifts, napping in front of the boob tube, or just reading a good novel - it all takes place in this central hub for any home. How are your minifigs going to use it?

PAGE 39

LIVING ROOM



**PULL OUT SOFA** (PAGE 149)



MID-CENTURY LOVE SEAT (PAGE 150)

CHESTERFIELD SOFA (PAGE 150)



(PAGE 151)



**RED TUXEDO SOFA** (PAGE 151)



**ENGLISH ROLL ARM** (PAGE 152)

**LEATHER TUXEDO SOFA** (PAGE 152)

LIVING ROOM







**BLUETOOTH SPEAKER** (PAGE 176)



MODERN RADIO



**PHONE DOCK** (PAGE 176)

MANTEL TIMEPIECE (PAGE 176)



**GRANDFATHER** CLOCK (PAGE 177)





**GRAND GREAT-**GRANDFATHER CLOCK

**FATHER CLOCK** (PAGE 177)



(PAGE 176)





PAGE 50





SHINY