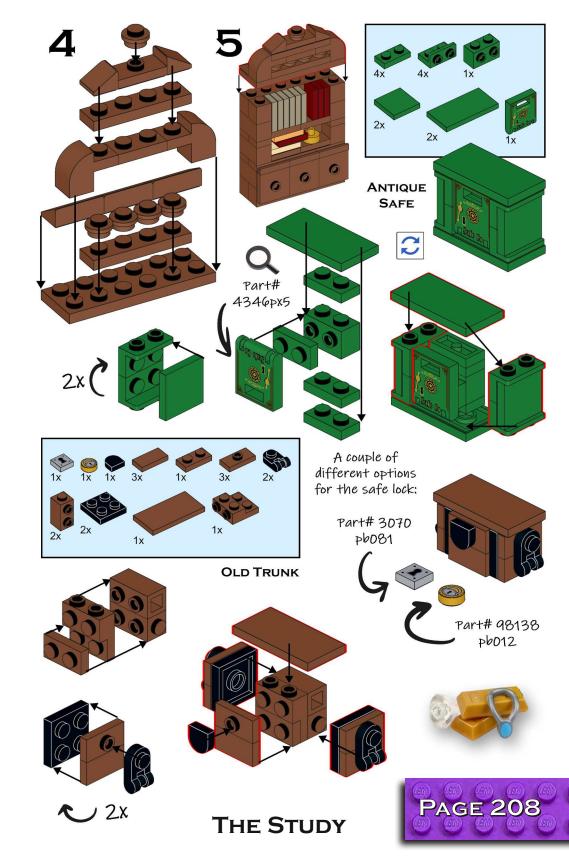

|                              | B III | TI          |
|------------------------------|-------|-------------|
| 7.Living Room (cont.)        | 39    |             |
| Coffee & End Tables          |       | The same of |
| Entertainment Centers        |       | 16          |
| Televisions & Radios         |       | -           |
| Clocks                       |       |             |
| Potted Plants                |       | R           |
| Fireplaces                   |       | A           |
|                              |       | 至)          |
| 8.The Study                  | 56    | -           |
| Computers & Desks            | 57    |             |
| Desk Chairs                  | 59    |             |
| Bars & Credenzas             | 60    |             |
| Curio Cabinets & Bookshelves | 61    |             |
| Antiques                     | 63    |             |
| 9.Laundry & Utilities        | 64    |             |
| Washer & Dryers              | 65    |             |
| Ironing Board                | 66    |             |
| Vacuum Cleaners & Roombas    | 66    |             |
| 10.The Basement              | 67    |             |
| Pool Tables                  |       | 8           |
| Ping Pong & Foosball         |       |             |
| Water Heater & Stuff/Junk    |       |             |
| Darts & Trophy Case          | 69    | 0           |
| 11.The Garage                | 70    | 10          |
| Workbenches & Shop Tools     |       |             |
| Sports & Storage             |       |             |
| Trash Bins                   | 72    |             |
| Mowers & Tractors            | 73    |             |
|                              |       | 7.7         |
|                              |       | V.          |