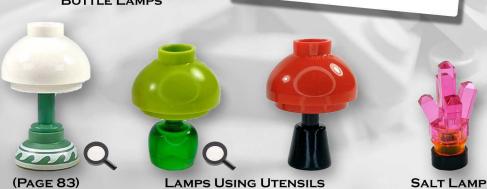

# TABLE OF CONTENTS

| Acknowledgments                                                                                                                                  |
|--------------------------------------------------------------------------------------------------------------------------------------------------|
| Visual Catalog 1                                                                                                                                 |
| 1.Indoor Lighting1Table Lamps2Desk Lamps3Adjustable Lights4Floor Lamps4Wall Sconces & Lights5Chandeliers6Ceiling Fans6                           |
| 2.Window Dressings                                                                                                                               |
| 3.The Foyer       10         Entryway Bench       11         Coat Rack       11         Console Desk & Table       11         Hat Racks       11 |
| 4.Kitchen & Dining       12         Cabinets & Countertops       13         Tables & Chairs       15                                             |