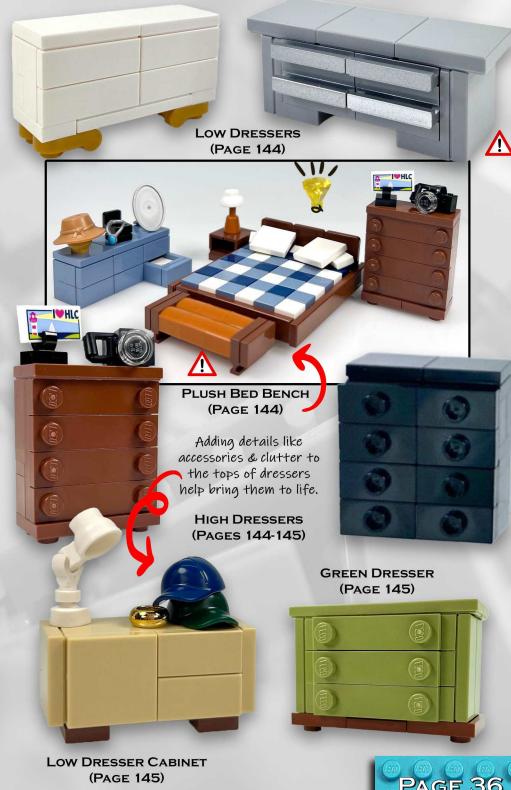

<u>including</u> the kitchen sink. (Look in Bathrooms on <u>page 23</u> for more sinks!) Additionally, you can check The Living Room chapter on <u>page 39</u> for other furniture that could also work in the kitchen.

PAGE 12

KITCHEN & DINING







### 5. BATHROOMS



"Shut the door, some privacy please!"

Every house has to have one - That's why it's called the "Necessary Room".

Space is usually constrained for the bathroom, so designs can get tight.

Get those white pieces ready and don't forget the chocolate icing.:D









# 6. BEDROOMS



This is your personal space.

Aside from sleeping half of your life away in this room, this is your minifigure's personal canvas. Decorate it with plenty of accessories. Check out Ch.8 - The Study (p.56) for more furniture.



**BEDROOMS** 







**BEDROOMS** 



# 7. LIVING ROOM



The Living Room...a place to...live?

Whether entertaining guests, opening Christmas gifts, napping in front of the boob tube, or just reading a good novel - it all takes place in this central hub for any home. How are your minifigs going to use it?

PAGE 39

LIVING ROOM



**PULL OUT SOFA** (PAGE 149)



MID-CENTURY LOVE SEAT (PAGE 150)

CHESTERFIELD SOFA (PAGE 150)



(PAGE 151)



**RED TUXEDO SOFA** (PAGE 151)



**ENGLISH ROLL ARM** (PAGE 152)

**LEATHER TUXEDO SOFA** (PAGE 152)

LIVING ROOM







**BLUETOOTH SPEAKER** (PAGE 176)



MODERN RADIO



**PHONE DOCK** (PAGE 176)

MANTEL TIMEPIECE (PAGE 176)



**GRANDFATHER** CLOCK (PAGE 177)





**GRAND GREAT-**GRANDFATHER CLOCK

**FATHER CLOCK** (PAGE 177)



(PAGE 176)





PAGE 50





SHINY PLA