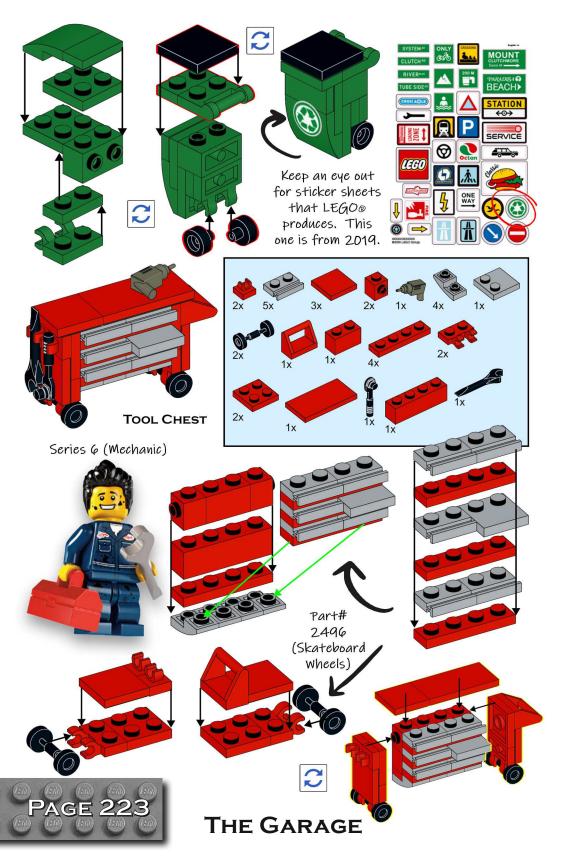

|                              | B III | TI          |
|------------------------------|-------|-------------|
| 7.Living Room (cont.)        | 39    |             |
| Coffee & End Tables          |       | The same of |
| Entertainment Centers        |       | 16          |
| Televisions & Radios         |       | -           |
| Clocks                       |       |             |
| Potted Plants                |       | R           |
| Fireplaces                   |       | A           |
|                              |       | 至)          |
| 8.The Study                  | 56    | -           |
| Computers & Desks            | 57    |             |
| Desk Chairs                  | 59    |             |
| Bars & Credenzas             | 60    |             |
| Curio Cabinets & Bookshelves | 61    |             |
| Antiques                     | 63    |             |
| 9.Laundry & Utilities        | 64    |             |
| Washer & Dryers              | 65    |             |
| Ironing Board                | 66    |             |
| Vacuum Cleaners & Roombas    | 66    |             |
| 10.The Basement              | 67    |             |
| Pool Tables                  |       | 8           |
| Ping Pong & Foosball         |       |             |
| Water Heater & Stuff/Junk    |       |             |
| Darts & Trophy Case          | 69    | 0           |
| 11.The Garage                | 70    | 10          |
| Workbenches & Shop Tools     |       |             |
| Sports & Storage             |       |             |
| Trash Bins                   | 72    |             |
| Mowers & Tractors            | 73    |             |
|                              |       | 7.7         |
|                              |       | V.          |