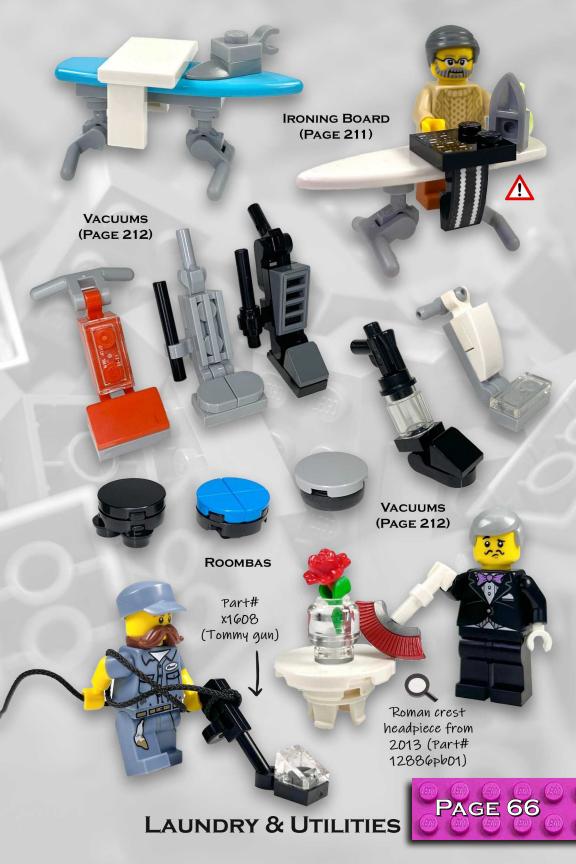

|                              | B III | TI          |
|------------------------------|-------|-------------|
| 7.Living Room (cont.)        | 39    |             |
| Coffee & End Tables          |       | The same of |
| Entertainment Centers        |       | 16          |
| Televisions & Radios         |       | -           |
| Clocks                       |       |             |
| Potted Plants                |       | R           |
| Fireplaces                   |       | A           |
|                              |       | 至)          |
| 8.The Study                  | 56    | -           |
| Computers & Desks            | 57    |             |
| Desk Chairs                  | 59    |             |
| Bars & Credenzas             | 60    |             |
| Curio Cabinets & Bookshelves | 61    |             |
| Antiques                     | 63    |             |
| 9.Laundry & Utilities        | 64    |             |
| Washer & Dryers              | 65    |             |
| Ironing Board                | 66    |             |
| Vacuum Cleaners & Roombas    | 66    |             |
| 10.The Basement              | 67    |             |
| Pool Tables                  |       | 8           |
| Ping Pong & Foosball         |       |             |
| Water Heater & Stuff/Junk    |       |             |
| Darts & Trophy Case          | 69    | 0           |
| 11.The Garage                | 70    | 10          |
| Workbenches & Shop Tools     |       |             |
| Sports & Storage             |       |             |
| Trash Bins                   | 72    |             |
| Mowers & Tractors            | 73    |             |
|                              |       | 7.7         |
|                              |       | V.          |