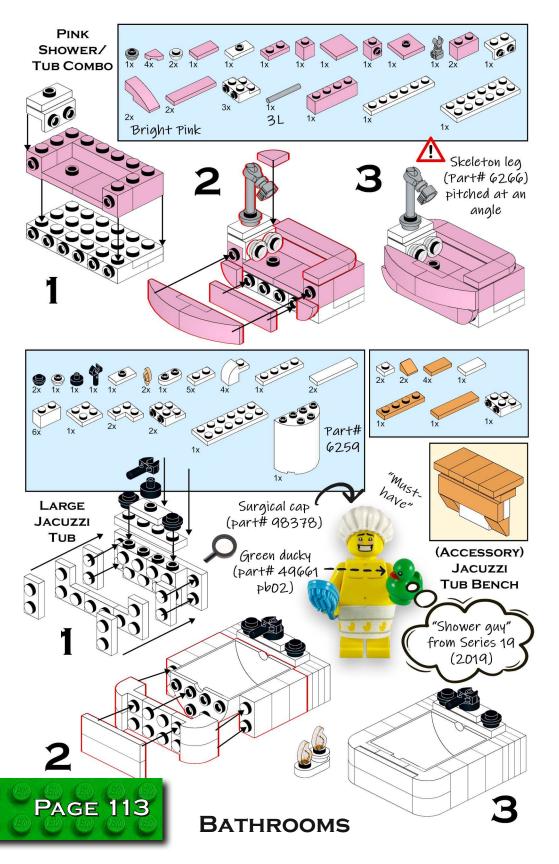

SEMENT



### 11. THE GARAGE



So much more than just an enclosed structure to store your motor vehicle, for many, the garage creates an extension to your dwelling. A place to store big stuff, seasonal items, bicycles, sporting goods, recreation, camping, hobbies, tools...How do your minifigs use this space?

THE GARAGE

AGE



THE GARAGE

### 12. THE BACKYARD



While not technically a part of the house, your outside environment and surroundings are very much a part of your life. Urban living may not grant a large area, so how can you maximize your minifig's greenspace? Create some interesting detail with that exterior potential!

THE BACKYARD









# INSTRUCTIONS & PARTS LISTS















LAMPS



















**INDOOR LIGHTING** 







KITCHEN & DINING





KITCHEN & DINING





































**PAGE 229** 

THE BACKYARD



Part# 80679pb01