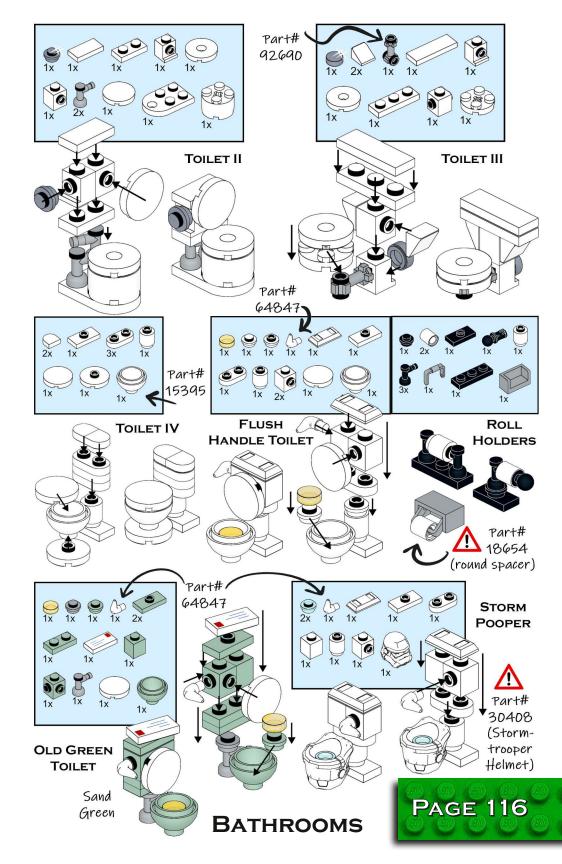

NT



### 11. THE GARAGE



So much more than just an enclosed structure to store your motor vehicle, for many, the garage creates an extension to your dwelling. A place to store big stuff, seasonal items, bicycles, sporting goods, recreation, camping, hobbies, tools...How do your minifigs use this space?

THE GARAGE

AGE



THE GARAGE

### 12. THE BACKYARD



While not technically a part of the house, your outside environment and surroundings are very much a part of your life. Urban living may not grant a large area, so how can you maximize your minifig's greenspace? Create some interesting detail with that exterior potential!

THE BACKYARD









# INSTRUCTIONS & PARTS LISTS















LAMPS



















**INDOOR LIGHTING** 







KITCHEN & DINING





KITCHEN & DINING





































**PAGE 229** 

THE BACKYARD



Part# 80679pb01