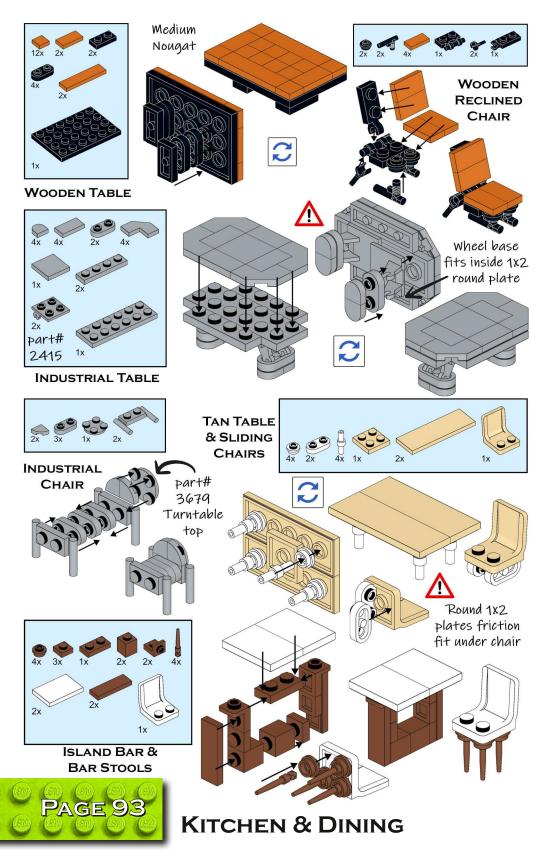

es end up in horror movies.

PAGE 67

THE BASEMENT



### 11. THE GARAGE



So much more than just an enclosed structure to store your motor vehicle, for many, the garage creates an extension to your dwelling. A place to store big stuff, seasonal items, bicycles, sporting goods, recreation, camping, hobbies, tools...How do your minifigs use this space?

THE GARAGE

AGE



THE GARAGE

### 12. THE BACKYARD



While not technically a part of the house, your outside environment and surroundings are very much a part of your life. Urban living may not grant a large area, so how can you maximize your minifig's greenspace? Create some interesting detail with that exterior potential!

THE BACKYARD









# INSTRUCTIONS & PARTS LISTS















LAMPS



















**INDOOR LIGHTING** 







KITCHEN & DINING





KITCHEN & DINING





































**PAGE 229** 

THE BACKYARD



Part# 80679pb01