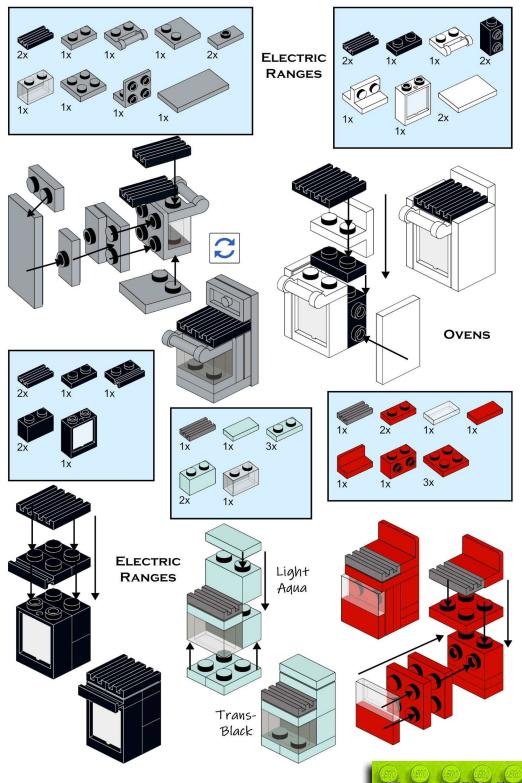

es.

PAGE 67

THE BASEMENT



### 11. THE GARAGE



So much more than just an enclosed structure to store your motor vehicle, for many, the garage creates an extension to your dwelling. A place to store big stuff, seasonal items, bicycles, sporting goods, recreation, camping, hobbies, tools...How do your minifigs use this space?

THE GARAGE

AGE



THE GARAGE

### 12. THE BACKYARD



While not technically a part of the house, your outside environment and surroundings are very much a part of your life. Urban living may not grant a large area, so how can you maximize your minifig's greenspace? Create some interesting detail with that exterior potential!

THE BACKYARD









# INSTRUCTIONS & PARTS LISTS















LAMPS



















**INDOOR LIGHTING** 







KITCHEN & DINING





KITCHEN & DINING





































**PAGE 229** 

THE BACKYARD



Part# 80679pb01