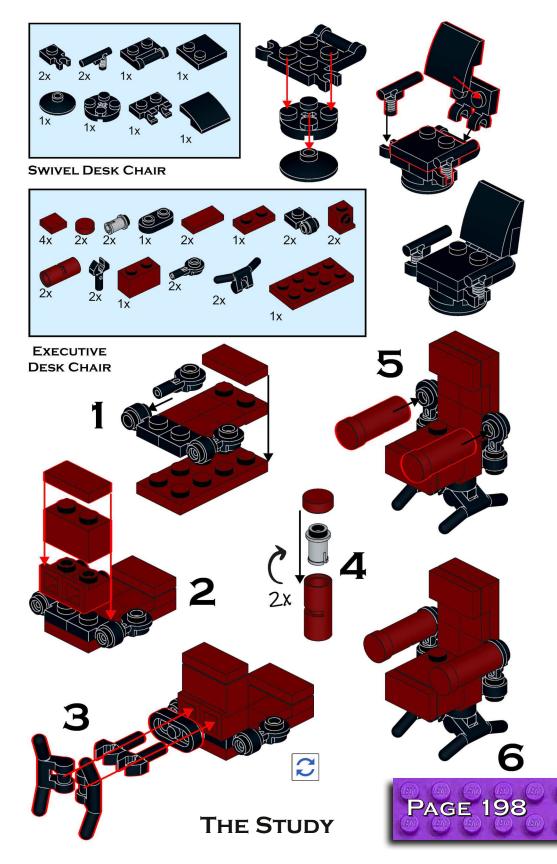

|                              | B III | TI          |
|------------------------------|-------|-------------|
| 7.Living Room (cont.)        | 39    |             |
| Coffee & End Tables          |       | The same of |
| Entertainment Centers        |       | 16          |
| Televisions & Radios         |       | -           |
| Clocks                       |       |             |
| Potted Plants                |       | R           |
| Fireplaces                   |       | A           |
|                              |       | 至)          |
| 8.The Study                  | 56    | -           |
| Computers & Desks            | 57    |             |
| Desk Chairs                  | 59    |             |
| Bars & Credenzas             | 60    |             |
| Curio Cabinets & Bookshelves | 61    |             |
| Antiques                     | 63    |             |
| 9.Laundry & Utilities        | 64    |             |
| Washer & Dryers              | 65    |             |
| Ironing Board                | 66    |             |
| Vacuum Cleaners & Roombas    | 66    |             |
| 10.The Basement              | 67    |             |
| Pool Tables                  |       | 8           |
| Ping Pong & Foosball         |       |             |
| Water Heater & Stuff/Junk    |       |             |
| Darts & Trophy Case          | 69    | 0           |
| 11.The Garage                | 70    | 10          |
| Workbenches & Shop Tools     |       |             |
| Sports & Storage             |       |             |
| Trash Bins                   | 72    |             |
| Mowers & Tractors            | 73    |             |
|                              |       | 7.7         |
|                              |       | V.          |