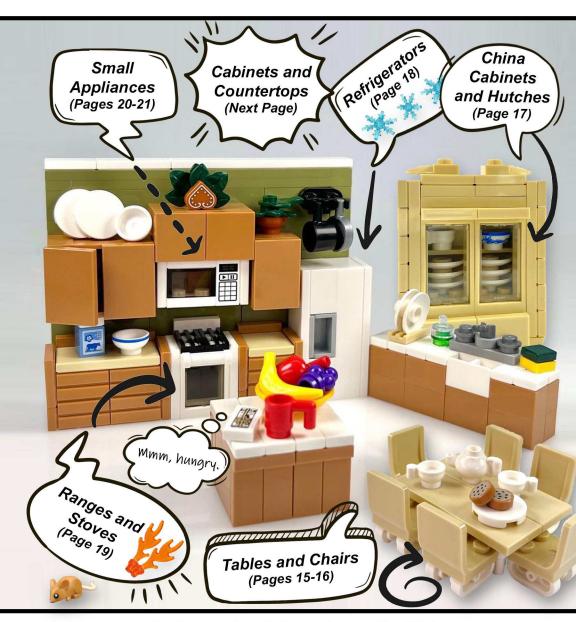

# TABLE OF CONTENTS

| Acknowledgments                                                                                                                                  |
|--------------------------------------------------------------------------------------------------------------------------------------------------|
| Visual Catalog 1                                                                                                                                 |
| 1.Indoor Lighting1Table Lamps2Desk Lamps3Adjustable Lights4Floor Lamps4Wall Sconces & Lights5Chandeliers6Ceiling Fans6                           |
| 2.Window Dressings                                                                                                                               |
| 3.The Foyer       10         Entryway Bench       11         Coat Rack       11         Console Desk & Table       11         Hat Racks       11 |
| 4.Kitchen & Dining       12         Cabinets & Countertops       13         Tables & Chairs       15                                             |