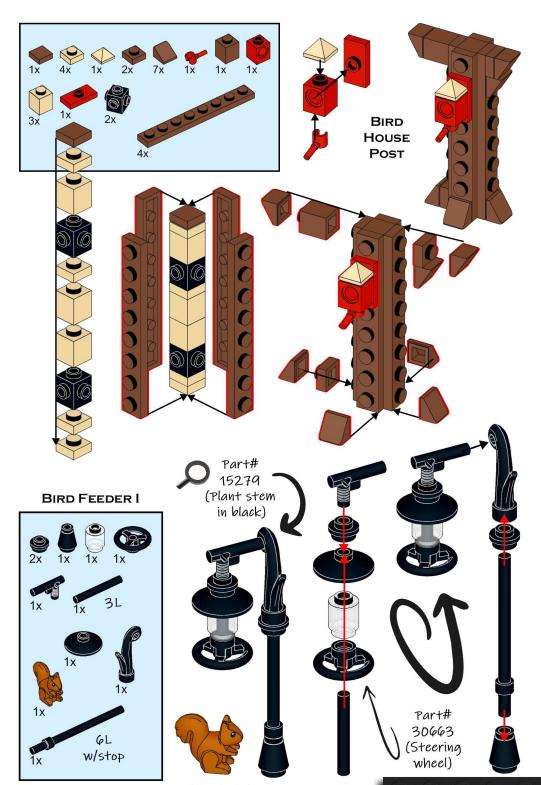

20 00 F / 5 - 01

|    | 12.The Backyard               |
|----|-------------------------------|
| I  | Porch Swing                   |
|    | BBQ Grills & Firepits 77      |
| -  | For the Birds 78              |
|    | Gardening 79                  |
|    | Greenhouse 79                 |
|    | Instructions & Parts Lists 80 |
|    | 1.Indoor Lighting 83          |
| 4  | Table Lamps 83                |
|    | Desk Lamps 85                 |
|    | Adjustable Lights             |
|    | Floor Lamps 86                |
|    | Wall Sconces & Lights 87      |
|    | Chandeliers 87                |
|    | Ceiling Fans 87               |
| 6  | 2.Window Dressings            |
| 3  | Blinds & Shades               |
|    | Curtains 89                   |
|    | 3.The Foyer 90                |
| 1  | Entryway Bench90              |
| 10 | Coat Rack 90                  |
|    | Console Desk & Table 90       |
|    | 4.Kitchen & Dining 91         |
|    | Cabinets & Countertops 91     |
| V  |                               |