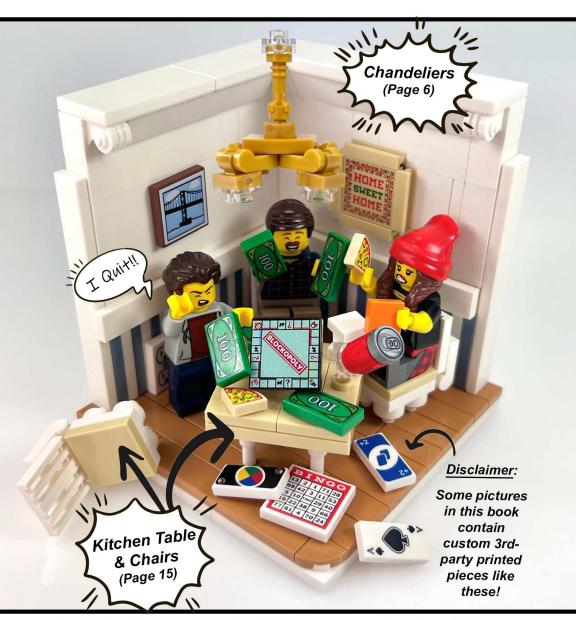

# TABLE OF CONTENTS

| Acknowledgments                                                                                                                                  |
|--------------------------------------------------------------------------------------------------------------------------------------------------|
| Visual Catalog 1                                                                                                                                 |
| 1.Indoor Lighting1Table Lamps2Desk Lamps3Adjustable Lights4Floor Lamps4Wall Sconces & Lights5Chandeliers6Ceiling Fans6                           |
| 2.Window Dressings                                                                                                                               |
| 3.The Foyer       10         Entryway Bench       11         Coat Rack       11         Console Desk & Table       11         Hat Racks       11 |
| 4.Kitchen & Dining       12         Cabinets & Countertops       13         Tables & Chairs       15                                             |

|                              | B III | TI          |
|------------------------------|-------|-------------|
| 7.Living Room (cont.)        | 39    |             |
| Coffee & End Tables          |       | The same of |
| Entertainment Centers        |       | 16          |
| Televisions & Radios         |       | -           |
| Clocks                       |       |             |
| Potted Plants                |       | R           |
| Fireplaces                   |       | A           |
|                              |       | 至)          |
| 8.The Study                  | 56    | -           |
| Computers & Desks            | 57    |             |
| Desk Chairs                  | 59    |             |
| Bars & Credenzas             | 60    |             |
| Curio Cabinets & Bookshelves | 61    |             |
| Antiques                     | 63    |             |
| 9.Laundry & Utilities        | 64    |             |
| Washer & Dryers              | 65    |             |
| Ironing Board                | 66    |             |
| Vacuum Cleaners & Roombas    | 66    |             |
| 10.The Basement              | 67    |             |
| Pool Tables                  |       | 8           |
| Ping Pong & Foosball         |       |             |
| Water Heater & Stuff/Junk    |       |             |
| Darts & Trophy Case          | 69    | 0           |
| 11.The Garage                | 70    | 10          |
| Workbenches & Shop Tools     |       |             |
| Sports & Storage             |       |             |
| Trash Bins                   | 72    |             |
| Mowers & Tractors            | 73    |             |
|                              |       | 7.7         |
|                              |       | V.          |