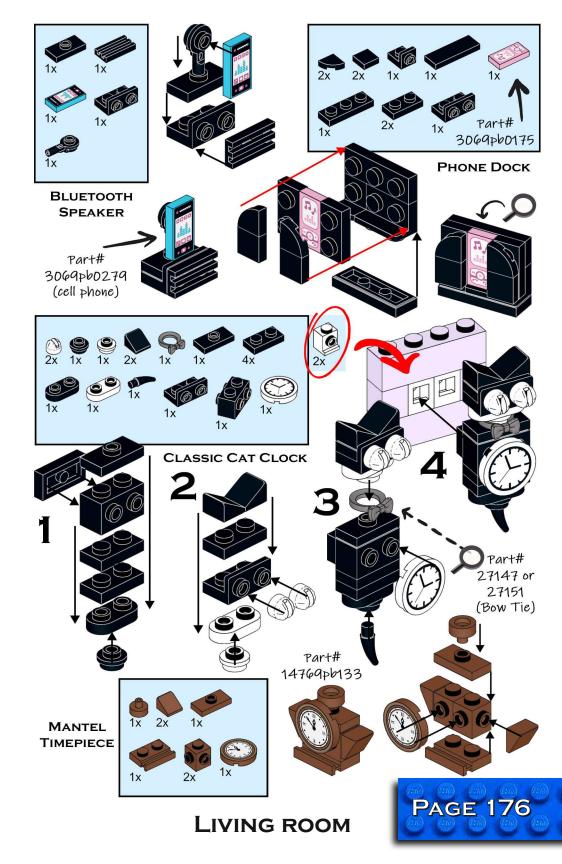

|                              | B III | TI          |
|------------------------------|-------|-------------|
| 7.Living Room (cont.)        | 39    |             |
| Coffee & End Tables          |       | The same of |
| Entertainment Centers        |       | 16          |
| Televisions & Radios         |       | -           |
| Clocks                       |       |             |
| Potted Plants                |       | R           |
| Fireplaces                   |       | A           |
|                              |       | 至)          |
| 8.The Study                  | 56    | -           |
| Computers & Desks            | 57    |             |
| Desk Chairs                  | 59    |             |
| Bars & Credenzas             | 60    |             |
| Curio Cabinets & Bookshelves | 61    |             |
| Antiques                     | 63    |             |
| 9.Laundry & Utilities        | 64    |             |
| Washer & Dryers              | 65    |             |
| Ironing Board                | 66    |             |
| Vacuum Cleaners & Roombas    | 66    |             |
| 10.The Basement              | 67    |             |
| Pool Tables                  |       | 8           |
| Ping Pong & Foosball         |       |             |
| Water Heater & Stuff/Junk    |       |             |
| Darts & Trophy Case          | 69    | 0           |
| 11.The Garage                | 70    | 10          |
| Workbenches & Shop Tools     |       |             |
| Sports & Storage             |       |             |
| Trash Bins                   | 72    |             |
| Mowers & Tractors            | 73    |             |
|                              |       | 7.7         |
|                              |       | V.          |