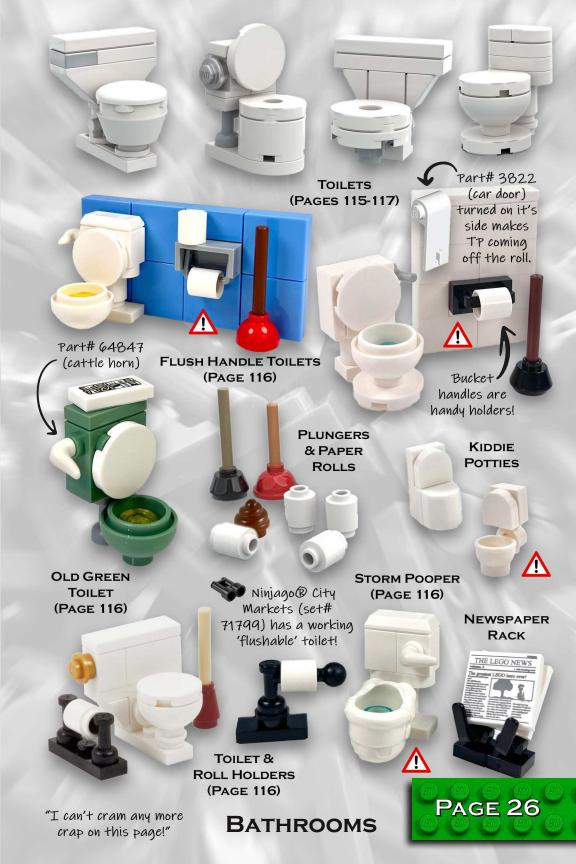

|          |              | The state of the s | 110                                     |           |
|----------|--------------|--------------------------------------------------------------------------------------------------------------------------------------------------------------------------------------------------------------------------------------------------------------------------------------------------------------------------------------------------------------------------------------------------------------------------------------------------------------------------------------------------------------------------------------------------------------------------------------------------------------------------------------------------------------------------------------------------------------------------------------------------------------------------------------------------------------------------------------------------------------------------------------------------------------------------------------------------------------------------------------------------------------------------------------------------------------------------------------------------------------------------------------------------------------------------------------------------------------------------------------------------------------------------------------------------------------------------------------------------------------------------------------------------------------------------------------------------------------------------------------------------------------------------------------------------------------------------------------------------------------------------------------------------------------------------------------------------------------------------------------------------------------------------------------------------------------------------------------------------------------------------------------------------------------------------------------------------------------------------------------------------------------------------------------------------------------------------------------------------------------------------------|-----------------------------------------|-----------|
|          | 4.Kitchen &  | Dining (cont.)                                                                                                                                                                                                                                                                                                                                                                                                                                                                                                                                                                                                                                                                                                                                                                                                                                                                                                                                                                                                                                                                                                                                                                                                                                                                                                                                                                                                                                                                                                                                                                                                                                                                                                                                                                                                                                                                                                                                                                                                                                                                                                                 |                                         | 12        |
| -        |              | China Cabinets                                                                                                                                                                                                                                                                                                                                                                                                                                                                                                                                                                                                                                                                                                                                                                                                                                                                                                                                                                                                                                                                                                                                                                                                                                                                                                                                                                                                                                                                                                                                                                                                                                                                                                                                                                                                                                                                                                                                                                                                                                                                                                                 |                                         |           |
|          | Appliances   |                                                                                                                                                                                                                                                                                                                                                                                                                                                                                                                                                                                                                                                                                                                                                                                                                                                                                                                                                                                                                                                                                                                                                                                                                                                                                                                                                                                                                                                                                                                                                                                                                                                                                                                                                                                                                                                                                                                                                                                                                                                                                                                                |                                         | 18        |
| -        | Refriger     | ators                                                                                                                                                                                                                                                                                                                                                                                                                                                                                                                                                                                                                                                                                                                                                                                                                                                                                                                                                                                                                                                                                                                                                                                                                                                                                                                                                                                                                                                                                                                                                                                                                                                                                                                                                                                                                                                                                                                                                                                                                                                                                                                          |                                         | 18        |
|          | Ovens, S     | toves, & Stovet                                                                                                                                                                                                                                                                                                                                                                                                                                                                                                                                                                                                                                                                                                                                                                                                                                                                                                                                                                                                                                                                                                                                                                                                                                                                                                                                                                                                                                                                                                                                                                                                                                                                                                                                                                                                                                                                                                                                                                                                                                                                                                                | tops                                    | 19        |
| -        | Small Appl   | iances                                                                                                                                                                                                                                                                                                                                                                                                                                                                                                                                                                                                                                                                                                                                                                                                                                                                                                                                                                                                                                                                                                                                                                                                                                                                                                                                                                                                                                                                                                                                                                                                                                                                                                                                                                                                                                                                                                                                                                                                                                                                                                                         |                                         | 20        |
|          | Coffee M     | lakers                                                                                                                                                                                                                                                                                                                                                                                                                                                                                                                                                                                                                                                                                                                                                                                                                                                                                                                                                                                                                                                                                                                                                                                                                                                                                                                                                                                                                                                                                                                                                                                                                                                                                                                                                                                                                                                                                                                                                                                                                                                                                                                         |                                         | 20        |
|          | Microwav     | es & Toasters .                                                                                                                                                                                                                                                                                                                                                                                                                                                                                                                                                                                                                                                                                                                                                                                                                                                                                                                                                                                                                                                                                                                                                                                                                                                                                                                                                                                                                                                                                                                                                                                                                                                                                                                                                                                                                                                                                                                                                                                                                                                                                                                |                                         | 21        |
| 3        | Blenders     | & Mixers                                                                                                                                                                                                                                                                                                                                                                                                                                                                                                                                                                                                                                                                                                                                                                                                                                                                                                                                                                                                                                                                                                                                                                                                                                                                                                                                                                                                                                                                                                                                                                                                                                                                                                                                                                                                                                                                                                                                                                                                                                                                                                                       | • • • • • • • • • • • • • • • • • • • • | 21        |
|          | 5.Bathrooms  |                                                                                                                                                                                                                                                                                                                                                                                                                                                                                                                                                                                                                                                                                                                                                                                                                                                                                                                                                                                                                                                                                                                                                                                                                                                                                                                                                                                                                                                                                                                                                                                                                                                                                                                                                                                                                                                                                                                                                                                                                                                                                                                                |                                         | 22        |
| -        | Vanities &   | Sinks                                                                                                                                                                                                                                                                                                                                                                                                                                                                                                                                                                                                                                                                                                                                                                                                                                                                                                                                                                                                                                                                                                                                                                                                                                                                                                                                                                                                                                                                                                                                                                                                                                                                                                                                                                                                                                                                                                                                                                                                                                                                                                                          |                                         | 23        |
|          | Showers &    | Bathtubs                                                                                                                                                                                                                                                                                                                                                                                                                                                                                                                                                                                                                                                                                                                                                                                                                                                                                                                                                                                                                                                                                                                                                                                                                                                                                                                                                                                                                                                                                                                                                                                                                                                                                                                                                                                                                                                                                                                                                                                                                                                                                                                       |                                         | 24        |
|          | Toilets      |                                                                                                                                                                                                                                                                                                                                                                                                                                                                                                                                                                                                                                                                                                                                                                                                                                                                                                                                                                                                                                                                                                                                                                                                                                                                                                                                                                                                                                                                                                                                                                                                                                                                                                                                                                                                                                                                                                                                                                                                                                                                                                                                |                                         | 26        |
|          |              |                                                                                                                                                                                                                                                                                                                                                                                                                                                                                                                                                                                                                                                                                                                                                                                                                                                                                                                                                                                                                                                                                                                                                                                                                                                                                                                                                                                                                                                                                                                                                                                                                                                                                                                                                                                                                                                                                                                                                                                                                                                                                                                                |                                         |           |
|          | 6.Bedrooms . |                                                                                                                                                                                                                                                                                                                                                                                                                                                                                                                                                                                                                                                                                                                                                                                                                                                                                                                                                                                                                                                                                                                                                                                                                                                                                                                                                                                                                                                                                                                                                                                                                                                                                                                                                                                                                                                                                                                                                                                                                                                                                                                                |                                         | 27        |
|          | Beds         |                                                                                                                                                                                                                                                                                                                                                                                                                                                                                                                                                                                                                                                                                                                                                                                                                                                                                                                                                                                                                                                                                                                                                                                                                                                                                                                                                                                                                                                                                                                                                                                                                                                                                                                                                                                                                                                                                                                                                                                                                                                                                                                                |                                         | 28        |
|          | Kids Bed     | s                                                                                                                                                                                                                                                                                                                                                                                                                                                                                                                                                                                                                                                                                                                                                                                                                                                                                                                                                                                                                                                                                                                                                                                                                                                                                                                                                                                                                                                                                                                                                                                                                                                                                                                                                                                                                                                                                                                                                                                                                                                                                                                              |                                         | 28        |
|          | Bunk Bed     | s                                                                                                                                                                                                                                                                                                                                                                                                                                                                                                                                                                                                                                                                                                                                                                                                                                                                                                                                                                                                                                                                                                                                                                                                                                                                                                                                                                                                                                                                                                                                                                                                                                                                                                                                                                                                                                                                                                                                                                                                                                                                                                                              |                                         | 29        |
|          | Single B     | eds                                                                                                                                                                                                                                                                                                                                                                                                                                                                                                                                                                                                                                                                                                                                                                                                                                                                                                                                                                                                                                                                                                                                                                                                                                                                                                                                                                                                                                                                                                                                                                                                                                                                                                                                                                                                                                                                                                                                                                                                                                                                                                                            |                                         | 30        |
|          | Double B     | eds                                                                                                                                                                                                                                                                                                                                                                                                                                                                                                                                                                                                                                                                                                                                                                                                                                                                                                                                                                                                                                                                                                                                                                                                                                                                                                                                                                                                                                                                                                                                                                                                                                                                                                                                                                                                                                                                                                                                                                                                                                                                                                                            | • • • • • • • • • • • •                 | <b>31</b> |
| _        |              | t Beds                                                                                                                                                                                                                                                                                                                                                                                                                                                                                                                                                                                                                                                                                                                                                                                                                                                                                                                                                                                                                                                                                                                                                                                                                                                                                                                                                                                                                                                                                                                                                                                                                                                                                                                                                                                                                                                                                                                                                                                                                                                                                                                         |                                         |           |
| <b>E</b> |              | S                                                                                                                                                                                                                                                                                                                                                                                                                                                                                                                                                                                                                                                                                                                                                                                                                                                                                                                                                                                                                                                                                                                                                                                                                                                                                                                                                                                                                                                                                                                                                                                                                                                                                                                                                                                                                                                                                                                                                                                                                                                                                                                              |                                         |           |
|          |              |                                                                                                                                                                                                                                                                                                                                                                                                                                                                                                                                                                                                                                                                                                                                                                                                                                                                                                                                                                                                                                                                                                                                                                                                                                                                                                                                                                                                                                                                                                                                                                                                                                                                                                                                                                                                                                                                                                                                                                                                                                                                                                                                |                                         |           |
|          | Closets &    | Storage                                                                                                                                                                                                                                                                                                                                                                                                                                                                                                                                                                                                                                                                                                                                                                                                                                                                                                                                                                                                                                                                                                                                                                                                                                                                                                                                                                                                                                                                                                                                                                                                                                                                                                                                                                                                                                                                                                                                                                                                                                                                                                                        | • • • • • • • • • • • • • • • • • • • • | 38        |
| 2        |              |                                                                                                                                                                                                                                                                                                                                                                                                                                                                                                                                                                                                                                                                                                                                                                                                                                                                                                                                                                                                                                                                                                                                                                                                                                                                                                                                                                                                                                                                                                                                                                                                                                                                                                                                                                                                                                                                                                                                                                                                                                                                                                                                |                                         |           |
| 10       | _            | m                                                                                                                                                                                                                                                                                                                                                                                                                                                                                                                                                                                                                                                                                                                                                                                                                                                                                                                                                                                                                                                                                                                                                                                                                                                                                                                                                                                                                                                                                                                                                                                                                                                                                                                                                                                                                                                                                                                                                                                                                                                                                                                              |                                         | 39        |
| 9        |              |                                                                                                                                                                                                                                                                                                                                                                                                                                                                                                                                                                                                                                                                                                                                                                                                                                                                                                                                                                                                                                                                                                                                                                                                                                                                                                                                                                                                                                                                                                                                                                                                                                                                                                                                                                                                                                                                                                                                                                                                                                                                                                                                |                                         | 40        |
|          |              | & Loveseats                                                                                                                                                                                                                                                                                                                                                                                                                                                                                                                                                                                                                                                                                                                                                                                                                                                                                                                                                                                                                                                                                                                                                                                                                                                                                                                                                                                                                                                                                                                                                                                                                                                                                                                                                                                                                                                                                                                                                                                                                                                                                                                    |                                         | 40        |
|          |              | ounges                                                                                                                                                                                                                                                                                                                                                                                                                                                                                                                                                                                                                                                                                                                                                                                                                                                                                                                                                                                                                                                                                                                                                                                                                                                                                                                                                                                                                                                                                                                                                                                                                                                                                                                                                                                                                                                                                                                                                                                                                                                                                                                         |                                         | 42        |
|          | Armchair     | 'S                                                                                                                                                                                                                                                                                                                                                                                                                                                                                                                                                                                                                                                                                                                                                                                                                                                                                                                                                                                                                                                                                                                                                                                                                                                                                                                                                                                                                                                                                                                                                                                                                                                                                                                                                                                                                                                                                                                                                                                                                                                                                                                             | •••••                                   | 42        |
|          | 9            | - 11                                                                                                                                                                                                                                                                                                                                                                                                                                                                                                                                                                                                                                                                                                                                                                                                                                                                                                                                                                                                                                                                                                                                                                                                                                                                                                                                                                                                                                                                                                                                                                                                                                                                                                                                                                                                                                                                                                                                                                                                                                                                                                                           |                                         |           |
| IV.      |              |                                                                                                                                                                                                                                                                                                                                                                                                                                                                                                                                                                                                                                                                                                                                                                                                                                                                                                                                                                                                                                                                                                                                                                                                                                                                                                                                                                                                                                                                                                                                                                                                                                                                                                                                                                                                                                                                                                                                                                                                                                                                                                                                |                                         |           |