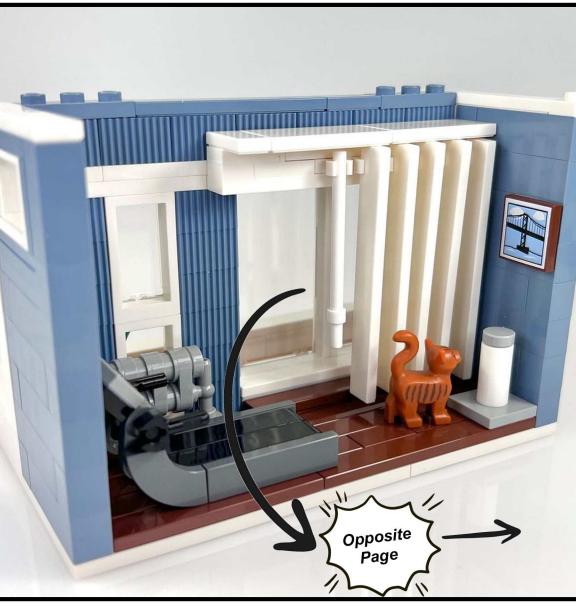

20 00 F / 5 - 01

|    | 12.The Backyard               |
|----|-------------------------------|
| I  | Porch Swing                   |
|    | BBQ Grills & Firepits 77      |
| -  | For the Birds 78              |
|    | Gardening 79                  |
|    | Greenhouse 79                 |
|    | Instructions & Parts Lists 80 |
|    | 1.Indoor Lighting 83          |
| 4  | Table Lamps 83                |
|    | Desk Lamps 85                 |
|    | Adjustable Lights             |
|    | Floor Lamps 86                |
|    | Wall Sconces & Lights 87      |
|    | Chandeliers 87                |
|    | Ceiling Fans 87               |
| 6  | 2.Window Dressings            |
| 3  | Blinds & Shades               |
|    | Curtains 89                   |
|    | 3.The Foyer 90                |
| 1  | Entryway Bench90              |
| 10 | Coat Rack 90                  |
|    | Console Desk & Table 90       |
|    | 4.Kitchen & Dining 91         |
|    | Cabinets & Countertops 91     |
| V  |                               |