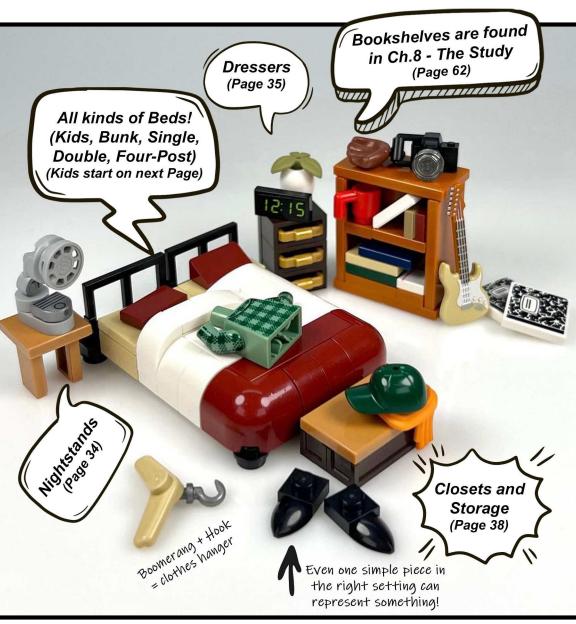

|          |              | The state of the s | 110                                     |           |
|----------|--------------|--------------------------------------------------------------------------------------------------------------------------------------------------------------------------------------------------------------------------------------------------------------------------------------------------------------------------------------------------------------------------------------------------------------------------------------------------------------------------------------------------------------------------------------------------------------------------------------------------------------------------------------------------------------------------------------------------------------------------------------------------------------------------------------------------------------------------------------------------------------------------------------------------------------------------------------------------------------------------------------------------------------------------------------------------------------------------------------------------------------------------------------------------------------------------------------------------------------------------------------------------------------------------------------------------------------------------------------------------------------------------------------------------------------------------------------------------------------------------------------------------------------------------------------------------------------------------------------------------------------------------------------------------------------------------------------------------------------------------------------------------------------------------------------------------------------------------------------------------------------------------------------------------------------------------------------------------------------------------------------------------------------------------------------------------------------------------------------------------------------------------------|-----------------------------------------|-----------|
|          | 4.Kitchen &  | Dining (cont.)                                                                                                                                                                                                                                                                                                                                                                                                                                                                                                                                                                                                                                                                                                                                                                                                                                                                                                                                                                                                                                                                                                                                                                                                                                                                                                                                                                                                                                                                                                                                                                                                                                                                                                                                                                                                                                                                                                                                                                                                                                                                                                                 |                                         | 12        |
| -        |              | China Cabinets                                                                                                                                                                                                                                                                                                                                                                                                                                                                                                                                                                                                                                                                                                                                                                                                                                                                                                                                                                                                                                                                                                                                                                                                                                                                                                                                                                                                                                                                                                                                                                                                                                                                                                                                                                                                                                                                                                                                                                                                                                                                                                                 |                                         |           |
|          | Appliances   |                                                                                                                                                                                                                                                                                                                                                                                                                                                                                                                                                                                                                                                                                                                                                                                                                                                                                                                                                                                                                                                                                                                                                                                                                                                                                                                                                                                                                                                                                                                                                                                                                                                                                                                                                                                                                                                                                                                                                                                                                                                                                                                                |                                         | 18        |
| -        | Refriger     | ators                                                                                                                                                                                                                                                                                                                                                                                                                                                                                                                                                                                                                                                                                                                                                                                                                                                                                                                                                                                                                                                                                                                                                                                                                                                                                                                                                                                                                                                                                                                                                                                                                                                                                                                                                                                                                                                                                                                                                                                                                                                                                                                          |                                         | 18        |
|          | Ovens, S     | toves, & Stovet                                                                                                                                                                                                                                                                                                                                                                                                                                                                                                                                                                                                                                                                                                                                                                                                                                                                                                                                                                                                                                                                                                                                                                                                                                                                                                                                                                                                                                                                                                                                                                                                                                                                                                                                                                                                                                                                                                                                                                                                                                                                                                                | tops                                    | 19        |
| -        | Small Appl   | iances                                                                                                                                                                                                                                                                                                                                                                                                                                                                                                                                                                                                                                                                                                                                                                                                                                                                                                                                                                                                                                                                                                                                                                                                                                                                                                                                                                                                                                                                                                                                                                                                                                                                                                                                                                                                                                                                                                                                                                                                                                                                                                                         |                                         | 20        |
|          | Coffee M     | lakers                                                                                                                                                                                                                                                                                                                                                                                                                                                                                                                                                                                                                                                                                                                                                                                                                                                                                                                                                                                                                                                                                                                                                                                                                                                                                                                                                                                                                                                                                                                                                                                                                                                                                                                                                                                                                                                                                                                                                                                                                                                                                                                         |                                         | 20        |
|          | Microwav     | es & Toasters .                                                                                                                                                                                                                                                                                                                                                                                                                                                                                                                                                                                                                                                                                                                                                                                                                                                                                                                                                                                                                                                                                                                                                                                                                                                                                                                                                                                                                                                                                                                                                                                                                                                                                                                                                                                                                                                                                                                                                                                                                                                                                                                |                                         | 21        |
| 3        | Blenders     | & Mixers                                                                                                                                                                                                                                                                                                                                                                                                                                                                                                                                                                                                                                                                                                                                                                                                                                                                                                                                                                                                                                                                                                                                                                                                                                                                                                                                                                                                                                                                                                                                                                                                                                                                                                                                                                                                                                                                                                                                                                                                                                                                                                                       | • • • • • • • • • • • • • • • • • • • • | 21        |
|          | 5.Bathrooms  |                                                                                                                                                                                                                                                                                                                                                                                                                                                                                                                                                                                                                                                                                                                                                                                                                                                                                                                                                                                                                                                                                                                                                                                                                                                                                                                                                                                                                                                                                                                                                                                                                                                                                                                                                                                                                                                                                                                                                                                                                                                                                                                                |                                         | 22        |
| -        | Vanities &   | Sinks                                                                                                                                                                                                                                                                                                                                                                                                                                                                                                                                                                                                                                                                                                                                                                                                                                                                                                                                                                                                                                                                                                                                                                                                                                                                                                                                                                                                                                                                                                                                                                                                                                                                                                                                                                                                                                                                                                                                                                                                                                                                                                                          |                                         | 23        |
|          | Showers &    | Bathtubs                                                                                                                                                                                                                                                                                                                                                                                                                                                                                                                                                                                                                                                                                                                                                                                                                                                                                                                                                                                                                                                                                                                                                                                                                                                                                                                                                                                                                                                                                                                                                                                                                                                                                                                                                                                                                                                                                                                                                                                                                                                                                                                       |                                         | 24        |
|          | Toilets      |                                                                                                                                                                                                                                                                                                                                                                                                                                                                                                                                                                                                                                                                                                                                                                                                                                                                                                                                                                                                                                                                                                                                                                                                                                                                                                                                                                                                                                                                                                                                                                                                                                                                                                                                                                                                                                                                                                                                                                                                                                                                                                                                |                                         | 26        |
|          |              |                                                                                                                                                                                                                                                                                                                                                                                                                                                                                                                                                                                                                                                                                                                                                                                                                                                                                                                                                                                                                                                                                                                                                                                                                                                                                                                                                                                                                                                                                                                                                                                                                                                                                                                                                                                                                                                                                                                                                                                                                                                                                                                                |                                         |           |
|          | 6.Bedrooms . |                                                                                                                                                                                                                                                                                                                                                                                                                                                                                                                                                                                                                                                                                                                                                                                                                                                                                                                                                                                                                                                                                                                                                                                                                                                                                                                                                                                                                                                                                                                                                                                                                                                                                                                                                                                                                                                                                                                                                                                                                                                                                                                                |                                         | 27        |
|          | Beds         |                                                                                                                                                                                                                                                                                                                                                                                                                                                                                                                                                                                                                                                                                                                                                                                                                                                                                                                                                                                                                                                                                                                                                                                                                                                                                                                                                                                                                                                                                                                                                                                                                                                                                                                                                                                                                                                                                                                                                                                                                                                                                                                                |                                         | 28        |
|          | Kids Bed     | s                                                                                                                                                                                                                                                                                                                                                                                                                                                                                                                                                                                                                                                                                                                                                                                                                                                                                                                                                                                                                                                                                                                                                                                                                                                                                                                                                                                                                                                                                                                                                                                                                                                                                                                                                                                                                                                                                                                                                                                                                                                                                                                              |                                         | 28        |
|          | Bunk Bed     | s                                                                                                                                                                                                                                                                                                                                                                                                                                                                                                                                                                                                                                                                                                                                                                                                                                                                                                                                                                                                                                                                                                                                                                                                                                                                                                                                                                                                                                                                                                                                                                                                                                                                                                                                                                                                                                                                                                                                                                                                                                                                                                                              |                                         | 29        |
|          | Single B     | eds                                                                                                                                                                                                                                                                                                                                                                                                                                                                                                                                                                                                                                                                                                                                                                                                                                                                                                                                                                                                                                                                                                                                                                                                                                                                                                                                                                                                                                                                                                                                                                                                                                                                                                                                                                                                                                                                                                                                                                                                                                                                                                                            |                                         | 30        |
|          | Double B     | eds                                                                                                                                                                                                                                                                                                                                                                                                                                                                                                                                                                                                                                                                                                                                                                                                                                                                                                                                                                                                                                                                                                                                                                                                                                                                                                                                                                                                                                                                                                                                                                                                                                                                                                                                                                                                                                                                                                                                                                                                                                                                                                                            | • • • • • • • • • • • •                 | <b>31</b> |
| _        |              | t Beds                                                                                                                                                                                                                                                                                                                                                                                                                                                                                                                                                                                                                                                                                                                                                                                                                                                                                                                                                                                                                                                                                                                                                                                                                                                                                                                                                                                                                                                                                                                                                                                                                                                                                                                                                                                                                                                                                                                                                                                                                                                                                                                         |                                         |           |
| <b>E</b> |              | S                                                                                                                                                                                                                                                                                                                                                                                                                                                                                                                                                                                                                                                                                                                                                                                                                                                                                                                                                                                                                                                                                                                                                                                                                                                                                                                                                                                                                                                                                                                                                                                                                                                                                                                                                                                                                                                                                                                                                                                                                                                                                                                              |                                         |           |
|          |              |                                                                                                                                                                                                                                                                                                                                                                                                                                                                                                                                                                                                                                                                                                                                                                                                                                                                                                                                                                                                                                                                                                                                                                                                                                                                                                                                                                                                                                                                                                                                                                                                                                                                                                                                                                                                                                                                                                                                                                                                                                                                                                                                |                                         |           |
|          | Closets &    | Storage                                                                                                                                                                                                                                                                                                                                                                                                                                                                                                                                                                                                                                                                                                                                                                                                                                                                                                                                                                                                                                                                                                                                                                                                                                                                                                                                                                                                                                                                                                                                                                                                                                                                                                                                                                                                                                                                                                                                                                                                                                                                                                                        | • • • • • • • • • • • • • • • • • • • • | 38        |
| 2        |              |                                                                                                                                                                                                                                                                                                                                                                                                                                                                                                                                                                                                                                                                                                                                                                                                                                                                                                                                                                                                                                                                                                                                                                                                                                                                                                                                                                                                                                                                                                                                                                                                                                                                                                                                                                                                                                                                                                                                                                                                                                                                                                                                |                                         |           |
| 10       | _            | m                                                                                                                                                                                                                                                                                                                                                                                                                                                                                                                                                                                                                                                                                                                                                                                                                                                                                                                                                                                                                                                                                                                                                                                                                                                                                                                                                                                                                                                                                                                                                                                                                                                                                                                                                                                                                                                                                                                                                                                                                                                                                                                              |                                         | 39        |
| 9        |              |                                                                                                                                                                                                                                                                                                                                                                                                                                                                                                                                                                                                                                                                                                                                                                                                                                                                                                                                                                                                                                                                                                                                                                                                                                                                                                                                                                                                                                                                                                                                                                                                                                                                                                                                                                                                                                                                                                                                                                                                                                                                                                                                |                                         | 40        |
|          |              | & Loveseats                                                                                                                                                                                                                                                                                                                                                                                                                                                                                                                                                                                                                                                                                                                                                                                                                                                                                                                                                                                                                                                                                                                                                                                                                                                                                                                                                                                                                                                                                                                                                                                                                                                                                                                                                                                                                                                                                                                                                                                                                                                                                                                    |                                         | 40        |
|          |              | ounges                                                                                                                                                                                                                                                                                                                                                                                                                                                                                                                                                                                                                                                                                                                                                                                                                                                                                                                                                                                                                                                                                                                                                                                                                                                                                                                                                                                                                                                                                                                                                                                                                                                                                                                                                                                                                                                                                                                                                                                                                                                                                                                         |                                         | 42        |
|          | Armchair     | 'S                                                                                                                                                                                                                                                                                                                                                                                                                                                                                                                                                                                                                                                                                                                                                                                                                                                                                                                                                                                                                                                                                                                                                                                                                                                                                                                                                                                                                                                                                                                                                                                                                                                                                                                                                                                                                                                                                                                                                                                                                                                                                                                             | •••••                                   | 42        |
|          | 9            | - 11                                                                                                                                                                                                                                                                                                                                                                                                                                                                                                                                                                                                                                                                                                                                                                                                                                                                                                                                                                                                                                                                                                                                                                                                                                                                                                                                                                                                                                                                                                                                                                                                                                                                                                                                                                                                                                                                                                                                                                                                                                                                                                                           |                                         |           |
| IV.      |              |                                                                                                                                                                                                                                                                                                                                                                                                                                                                                                                                                                                                                                                                                                                                                                                                                                                                                                                                                                                                                                                                                                                                                                                                                                                                                                                                                                                                                                                                                                                                                                                                                                                                                                                                                                                                                                                                                                                                                                                                                                                                                                                                |                                         |           |