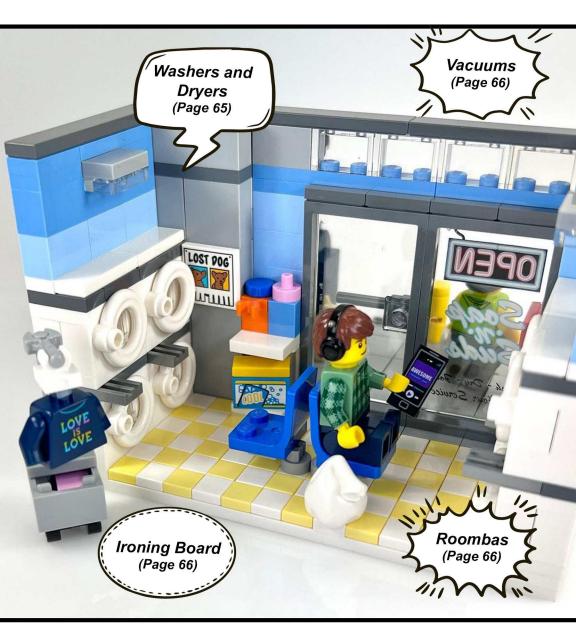

|                              | B III | TI          |
|------------------------------|-------|-------------|
| 7.Living Room (cont.)        | 39    |             |
| Coffee & End Tables          |       | The same of |
| Entertainment Centers        |       | 16          |
| Televisions & Radios         |       | -           |
| Clocks                       |       |             |
| Potted Plants                |       | R           |
| Fireplaces                   |       | A           |
|                              |       | 至)          |
| 8.The Study                  | 56    | -           |
| Computers & Desks            | 57    |             |
| Desk Chairs                  | 59    |             |
| Bars & Credenzas             | 60    |             |
| Curio Cabinets & Bookshelves | 61    |             |
| Antiques                     | 63    |             |
| 9.Laundry & Utilities        | 64    |             |
| Washer & Dryers              | 65    |             |
| Ironing Board                | 66    |             |
| Vacuum Cleaners & Roombas    | 66    |             |
| 10.The Basement              | 67    |             |
| Pool Tables                  |       | 8           |
| Ping Pong & Foosball         |       |             |
| Water Heater & Stuff/Junk    |       |             |
| Darts & Trophy Case          | 69    | 0           |
| 11.The Garage                | 70    | 10          |
| Workbenches & Shop Tools     |       |             |
| Sports & Storage             |       |             |
| Trash Bins                   | 72    |             |
| Mowers & Tractors            | 73    |             |
|                              |       | 7.7         |
|                              |       | V.          |