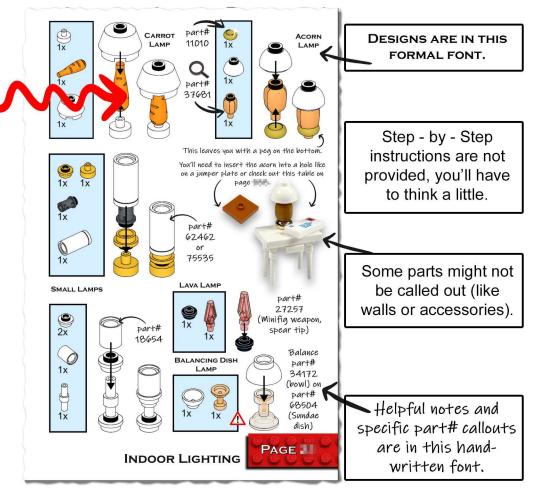

20 00 F / 5 - 01

|    | 12.The Backyard               |
|----|-------------------------------|
| I  | Porch Swing                   |
|    | BBQ Grills & Firepits 77      |
| -  | For the Birds 78              |
|    | Gardening 79                  |
|    | Greenhouse 79                 |
|    | Instructions & Parts Lists 80 |
|    | 1.Indoor Lighting 83          |
| 4  | Table Lamps 83                |
|    | Desk Lamps 85                 |
|    | Adjustable Lights             |
|    | Floor Lamps 86                |
|    | Wall Sconces & Lights 87      |
|    | Chandeliers 87                |
|    | Ceiling Fans 87               |
| 6  | 2.Window Dressings            |
| 3  | Blinds & Shades               |
|    | Curtains 89                   |
|    | 3.The Foyer 90                |
| 1  | Entryway Bench90              |
| 10 | Coat Rack 90                  |
|    | Console Desk & Table 90       |
|    | 4.Kitchen & Dining 91         |
|    | Cabinets & Countertops 91     |
| V  |                               |