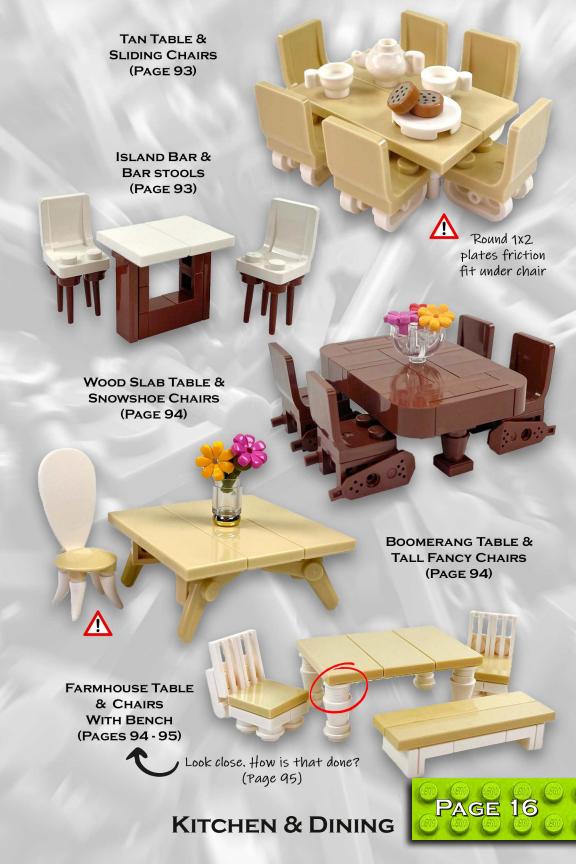

# TABLE OF CONTENTS

| Acknowledgments                                                                                                                                  |
|--------------------------------------------------------------------------------------------------------------------------------------------------|
| Visual Catalog 1                                                                                                                                 |
| 1.Indoor Lighting1Table Lamps2Desk Lamps3Adjustable Lights4Floor Lamps4Wall Sconces & Lights5Chandeliers6Ceiling Fans6                           |
| 2.Window Dressings                                                                                                                               |
| 3.The Foyer       10         Entryway Bench       11         Coat Rack       11         Console Desk & Table       11         Hat Racks       11 |
| 4.Kitchen & Dining       12         Cabinets & Countertops       13         Tables & Chairs       15                                             |

|          |              | The state of the s | 110                                     |           |
|----------|--------------|--------------------------------------------------------------------------------------------------------------------------------------------------------------------------------------------------------------------------------------------------------------------------------------------------------------------------------------------------------------------------------------------------------------------------------------------------------------------------------------------------------------------------------------------------------------------------------------------------------------------------------------------------------------------------------------------------------------------------------------------------------------------------------------------------------------------------------------------------------------------------------------------------------------------------------------------------------------------------------------------------------------------------------------------------------------------------------------------------------------------------------------------------------------------------------------------------------------------------------------------------------------------------------------------------------------------------------------------------------------------------------------------------------------------------------------------------------------------------------------------------------------------------------------------------------------------------------------------------------------------------------------------------------------------------------------------------------------------------------------------------------------------------------------------------------------------------------------------------------------------------------------------------------------------------------------------------------------------------------------------------------------------------------------------------------------------------------------------------------------------------------|-----------------------------------------|-----------|
|          | 4.Kitchen &  | Dining (cont.)                                                                                                                                                                                                                                                                                                                                                                                                                                                                                                                                                                                                                                                                                                                                                                                                                                                                                                                                                                                                                                                                                                                                                                                                                                                                                                                                                                                                                                                                                                                                                                                                                                                                                                                                                                                                                                                                                                                                                                                                                                                                                                                 |                                         | 12        |
| -        |              | China Cabinets                                                                                                                                                                                                                                                                                                                                                                                                                                                                                                                                                                                                                                                                                                                                                                                                                                                                                                                                                                                                                                                                                                                                                                                                                                                                                                                                                                                                                                                                                                                                                                                                                                                                                                                                                                                                                                                                                                                                                                                                                                                                                                                 |                                         |           |
|          | Appliances   |                                                                                                                                                                                                                                                                                                                                                                                                                                                                                                                                                                                                                                                                                                                                                                                                                                                                                                                                                                                                                                                                                                                                                                                                                                                                                                                                                                                                                                                                                                                                                                                                                                                                                                                                                                                                                                                                                                                                                                                                                                                                                                                                |                                         | 18        |
| -        | Refriger     | ators                                                                                                                                                                                                                                                                                                                                                                                                                                                                                                                                                                                                                                                                                                                                                                                                                                                                                                                                                                                                                                                                                                                                                                                                                                                                                                                                                                                                                                                                                                                                                                                                                                                                                                                                                                                                                                                                                                                                                                                                                                                                                                                          |                                         | 18        |
|          | Ovens, S     | toves, & Stovet                                                                                                                                                                                                                                                                                                                                                                                                                                                                                                                                                                                                                                                                                                                                                                                                                                                                                                                                                                                                                                                                                                                                                                                                                                                                                                                                                                                                                                                                                                                                                                                                                                                                                                                                                                                                                                                                                                                                                                                                                                                                                                                | tops                                    | 19        |
| -        | Small Appl   | iances                                                                                                                                                                                                                                                                                                                                                                                                                                                                                                                                                                                                                                                                                                                                                                                                                                                                                                                                                                                                                                                                                                                                                                                                                                                                                                                                                                                                                                                                                                                                                                                                                                                                                                                                                                                                                                                                                                                                                                                                                                                                                                                         |                                         | 20        |
|          | Coffee M     | lakers                                                                                                                                                                                                                                                                                                                                                                                                                                                                                                                                                                                                                                                                                                                                                                                                                                                                                                                                                                                                                                                                                                                                                                                                                                                                                                                                                                                                                                                                                                                                                                                                                                                                                                                                                                                                                                                                                                                                                                                                                                                                                                                         |                                         | 20        |
|          | Microwav     | es & Toasters .                                                                                                                                                                                                                                                                                                                                                                                                                                                                                                                                                                                                                                                                                                                                                                                                                                                                                                                                                                                                                                                                                                                                                                                                                                                                                                                                                                                                                                                                                                                                                                                                                                                                                                                                                                                                                                                                                                                                                                                                                                                                                                                |                                         | 21        |
| 3        | Blenders     | & Mixers                                                                                                                                                                                                                                                                                                                                                                                                                                                                                                                                                                                                                                                                                                                                                                                                                                                                                                                                                                                                                                                                                                                                                                                                                                                                                                                                                                                                                                                                                                                                                                                                                                                                                                                                                                                                                                                                                                                                                                                                                                                                                                                       | • • • • • • • • • • • • • • • • • • • • | 21        |
|          | 5.Bathrooms  |                                                                                                                                                                                                                                                                                                                                                                                                                                                                                                                                                                                                                                                                                                                                                                                                                                                                                                                                                                                                                                                                                                                                                                                                                                                                                                                                                                                                                                                                                                                                                                                                                                                                                                                                                                                                                                                                                                                                                                                                                                                                                                                                |                                         | 22        |
| -        | Vanities &   | Sinks                                                                                                                                                                                                                                                                                                                                                                                                                                                                                                                                                                                                                                                                                                                                                                                                                                                                                                                                                                                                                                                                                                                                                                                                                                                                                                                                                                                                                                                                                                                                                                                                                                                                                                                                                                                                                                                                                                                                                                                                                                                                                                                          |                                         | 23        |
|          | Showers &    | Bathtubs                                                                                                                                                                                                                                                                                                                                                                                                                                                                                                                                                                                                                                                                                                                                                                                                                                                                                                                                                                                                                                                                                                                                                                                                                                                                                                                                                                                                                                                                                                                                                                                                                                                                                                                                                                                                                                                                                                                                                                                                                                                                                                                       |                                         | 24        |
|          | Toilets      |                                                                                                                                                                                                                                                                                                                                                                                                                                                                                                                                                                                                                                                                                                                                                                                                                                                                                                                                                                                                                                                                                                                                                                                                                                                                                                                                                                                                                                                                                                                                                                                                                                                                                                                                                                                                                                                                                                                                                                                                                                                                                                                                |                                         | 26        |
|          |              |                                                                                                                                                                                                                                                                                                                                                                                                                                                                                                                                                                                                                                                                                                                                                                                                                                                                                                                                                                                                                                                                                                                                                                                                                                                                                                                                                                                                                                                                                                                                                                                                                                                                                                                                                                                                                                                                                                                                                                                                                                                                                                                                |                                         |           |
|          | 6.Bedrooms . |                                                                                                                                                                                                                                                                                                                                                                                                                                                                                                                                                                                                                                                                                                                                                                                                                                                                                                                                                                                                                                                                                                                                                                                                                                                                                                                                                                                                                                                                                                                                                                                                                                                                                                                                                                                                                                                                                                                                                                                                                                                                                                                                |                                         | 27        |
|          | Beds         |                                                                                                                                                                                                                                                                                                                                                                                                                                                                                                                                                                                                                                                                                                                                                                                                                                                                                                                                                                                                                                                                                                                                                                                                                                                                                                                                                                                                                                                                                                                                                                                                                                                                                                                                                                                                                                                                                                                                                                                                                                                                                                                                |                                         | 28        |
|          | Kids Bed     | s                                                                                                                                                                                                                                                                                                                                                                                                                                                                                                                                                                                                                                                                                                                                                                                                                                                                                                                                                                                                                                                                                                                                                                                                                                                                                                                                                                                                                                                                                                                                                                                                                                                                                                                                                                                                                                                                                                                                                                                                                                                                                                                              |                                         | 28        |
|          | Bunk Bed     | s                                                                                                                                                                                                                                                                                                                                                                                                                                                                                                                                                                                                                                                                                                                                                                                                                                                                                                                                                                                                                                                                                                                                                                                                                                                                                                                                                                                                                                                                                                                                                                                                                                                                                                                                                                                                                                                                                                                                                                                                                                                                                                                              |                                         | 29        |
|          | Single B     | eds                                                                                                                                                                                                                                                                                                                                                                                                                                                                                                                                                                                                                                                                                                                                                                                                                                                                                                                                                                                                                                                                                                                                                                                                                                                                                                                                                                                                                                                                                                                                                                                                                                                                                                                                                                                                                                                                                                                                                                                                                                                                                                                            |                                         | 30        |
|          | Double B     | eds                                                                                                                                                                                                                                                                                                                                                                                                                                                                                                                                                                                                                                                                                                                                                                                                                                                                                                                                                                                                                                                                                                                                                                                                                                                                                                                                                                                                                                                                                                                                                                                                                                                                                                                                                                                                                                                                                                                                                                                                                                                                                                                            | • • • • • • • • • • • •                 | <b>31</b> |
| _        |              | t Beds                                                                                                                                                                                                                                                                                                                                                                                                                                                                                                                                                                                                                                                                                                                                                                                                                                                                                                                                                                                                                                                                                                                                                                                                                                                                                                                                                                                                                                                                                                                                                                                                                                                                                                                                                                                                                                                                                                                                                                                                                                                                                                                         |                                         |           |
| <b>E</b> |              | S                                                                                                                                                                                                                                                                                                                                                                                                                                                                                                                                                                                                                                                                                                                                                                                                                                                                                                                                                                                                                                                                                                                                                                                                                                                                                                                                                                                                                                                                                                                                                                                                                                                                                                                                                                                                                                                                                                                                                                                                                                                                                                                              |                                         |           |
|          |              |                                                                                                                                                                                                                                                                                                                                                                                                                                                                                                                                                                                                                                                                                                                                                                                                                                                                                                                                                                                                                                                                                                                                                                                                                                                                                                                                                                                                                                                                                                                                                                                                                                                                                                                                                                                                                                                                                                                                                                                                                                                                                                                                |                                         |           |
|          | Closets &    | Storage                                                                                                                                                                                                                                                                                                                                                                                                                                                                                                                                                                                                                                                                                                                                                                                                                                                                                                                                                                                                                                                                                                                                                                                                                                                                                                                                                                                                                                                                                                                                                                                                                                                                                                                                                                                                                                                                                                                                                                                                                                                                                                                        | • • • • • • • • • • • • • • • • • • • • | 38        |
| 2        |              |                                                                                                                                                                                                                                                                                                                                                                                                                                                                                                                                                                                                                                                                                                                                                                                                                                                                                                                                                                                                                                                                                                                                                                                                                                                                                                                                                                                                                                                                                                                                                                                                                                                                                                                                                                                                                                                                                                                                                                                                                                                                                                                                |                                         |           |
| 10       | _            | m                                                                                                                                                                                                                                                                                                                                                                                                                                                                                                                                                                                                                                                                                                                                                                                                                                                                                                                                                                                                                                                                                                                                                                                                                                                                                                                                                                                                                                                                                                                                                                                                                                                                                                                                                                                                                                                                                                                                                                                                                                                                                                                              |                                         | 39        |
| 9        |              |                                                                                                                                                                                                                                                                                                                                                                                                                                                                                                                                                                                                                                                                                                                                                                                                                                                                                                                                                                                                                                                                                                                                                                                                                                                                                                                                                                                                                                                                                                                                                                                                                                                                                                                                                                                                                                                                                                                                                                                                                                                                                                                                |                                         | 40        |
|          |              | & Loveseats                                                                                                                                                                                                                                                                                                                                                                                                                                                                                                                                                                                                                                                                                                                                                                                                                                                                                                                                                                                                                                                                                                                                                                                                                                                                                                                                                                                                                                                                                                                                                                                                                                                                                                                                                                                                                                                                                                                                                                                                                                                                                                                    |                                         | 40        |
|          |              | ounges                                                                                                                                                                                                                                                                                                                                                                                                                                                                                                                                                                                                                                                                                                                                                                                                                                                                                                                                                                                                                                                                                                                                                                                                                                                                                                                                                                                                                                                                                                                                                                                                                                                                                                                                                                                                                                                                                                                                                                                                                                                                                                                         |                                         | 42        |
|          | Armchair     | 'S                                                                                                                                                                                                                                                                                                                                                                                                                                                                                                                                                                                                                                                                                                                                                                                                                                                                                                                                                                                                                                                                                                                                                                                                                                                                                                                                                                                                                                                                                                                                                                                                                                                                                                                                                                                                                                                                                                                                                                                                                                                                                                                             | •••••                                   | 42        |
|          | 9            | - 11                                                                                                                                                                                                                                                                                                                                                                                                                                                                                                                                                                                                                                                                                                                                                                                                                                                                                                                                                                                                                                                                                                                                                                                                                                                                                                                                                                                                                                                                                                                                                                                                                                                                                                                                                                                                                                                                                                                                                                                                                                                                                                                           |                                         |           |
| IV.      |              |                                                                                                                                                                                                                                                                                                                                                                                                                                                                                                                                                                                                                                                                                                                                                                                                                                                                                                                                                                                                                                                                                                                                                                                                                                                                                                                                                                                                                                                                                                                                                                                                                                                                                                                                                                                                                                                                                                                                                                                                                                                                                                                                |                                         |           |