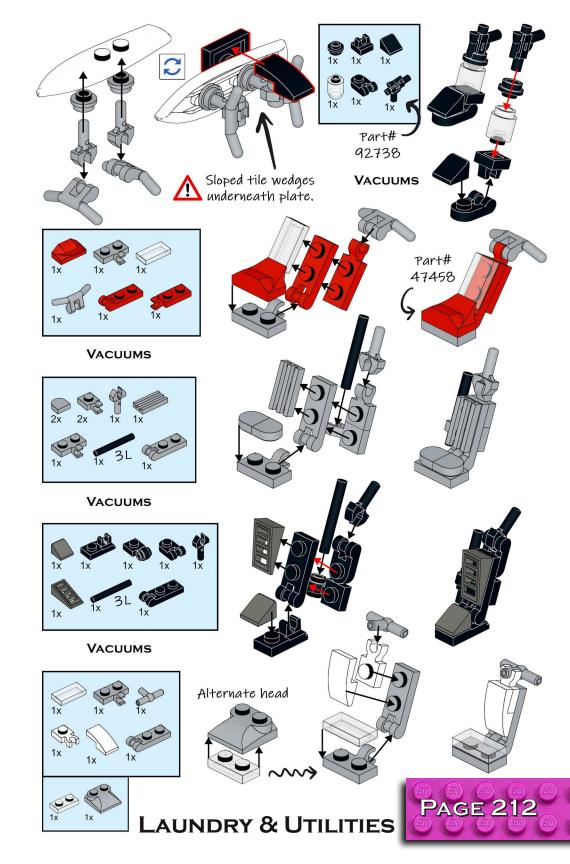

|                              | B III | TI          |
|------------------------------|-------|-------------|
| 7.Living Room (cont.)        | 39    |             |
| Coffee & End Tables          |       | The same of |
| Entertainment Centers        |       | 16          |
| Televisions & Radios         |       | -           |
| Clocks                       |       |             |
| Potted Plants                |       | R           |
| Fireplaces                   |       | A           |
|                              |       | 至)          |
| 8.The Study                  | 56    | -           |
| Computers & Desks            | 57    |             |
| Desk Chairs                  | 59    |             |
| Bars & Credenzas             | 60    |             |
| Curio Cabinets & Bookshelves | 61    |             |
| Antiques                     | 63    |             |
| 9.Laundry & Utilities        | 64    |             |
| Washer & Dryers              | 65    |             |
| Ironing Board                | 66    |             |
| Vacuum Cleaners & Roombas    | 66    |             |
| 10.The Basement              | 67    |             |
| Pool Tables                  |       | 8           |
| Ping Pong & Foosball         |       |             |
| Water Heater & Stuff/Junk    |       |             |
| Darts & Trophy Case          | 69    | 0           |
| 11.The Garage                | 70    | 10          |
| Workbenches & Shop Tools     |       |             |
| Sports & Storage             |       |             |
| Trash Bins                   | 72    |             |
| Mowers & Tractors            | 73    |             |
|                              |       | 7.7         |
|                              |       | V.          |