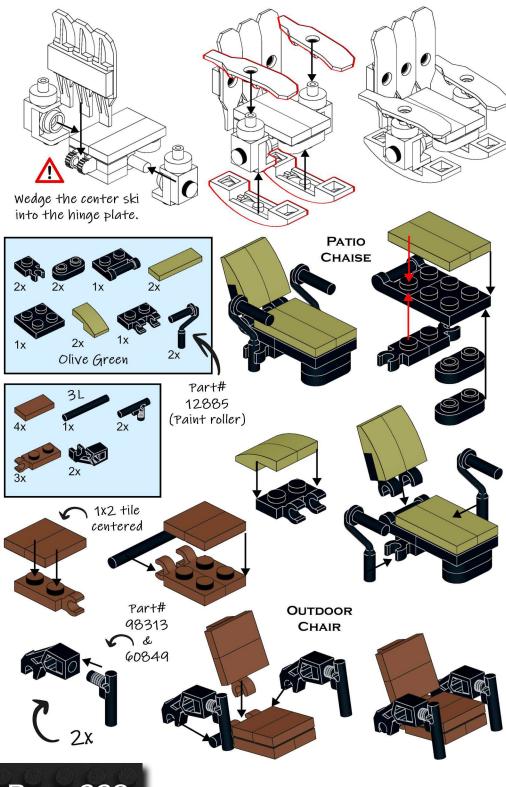

20 00 F / 5 - 01

|    | 12.The Backyard               |
|----|-------------------------------|
| I  | Porch Swing                   |
|    | BBQ Grills & Firepits 77      |
| -  | For the Birds 78              |
|    | Gardening 79                  |
|    | Greenhouse 79                 |
|    | Instructions & Parts Lists 80 |
|    | 1.Indoor Lighting 83          |
| 4  | Table Lamps 83                |
|    | Desk Lamps 85                 |
|    | Adjustable Lights             |
|    | Floor Lamps 86                |
|    | Wall Sconces & Lights 87      |
|    | Chandeliers 87                |
|    | Ceiling Fans 87               |
| 6  | 2.Window Dressings            |
| 3  | Blinds & Shades               |
|    | Curtains 89                   |
|    | 3.The Foyer 90                |
| 1  | Entryway Bench90              |
| 10 | Coat Rack 90                  |
|    | Console Desk & Table 90       |
|    | 4.Kitchen & Dining 91         |
|    | Cabinets & Countertops 91     |
| V  |                               |