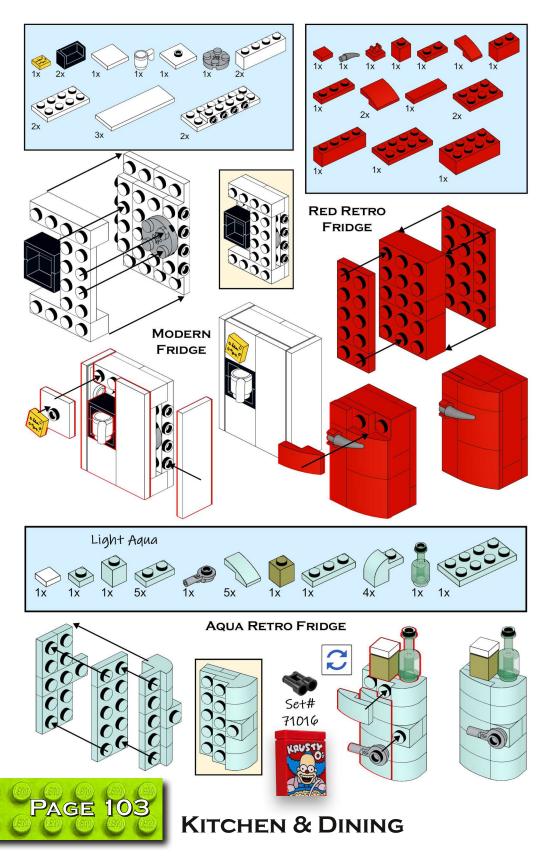

vies.

PAGE 67

THE BASEMENT



### 11. THE GARAGE



So much more than just an enclosed structure to store your motor vehicle, for many, the garage creates an extension to your dwelling. A place to store big stuff, seasonal items, bicycles, sporting goods, recreation, camping, hobbies, tools...How do your minifigs use this space?

THE GARAGE

AGE



THE GARAGE

### 12. THE BACKYARD



While not technically a part of the house, your outside environment and surroundings are very much a part of your life. Urban living may not grant a large area, so how can you maximize your minifig's greenspace? Create some interesting detail with that exterior potential!

THE BACKYARD









# INSTRUCTIONS & PARTS LISTS















LAMPS



















**INDOOR LIGHTING** 







KITCHEN & DINING





KITCHEN & DINING





































**PAGE 229** 

THE BACKYARD



Part# 80679pb01