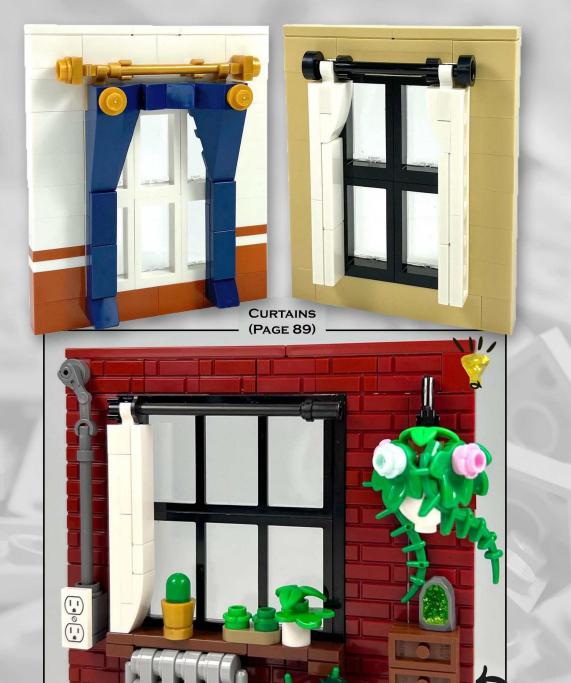

20 00 F / 5 - 01

|    | 12.The Backyard               |
|----|-------------------------------|
| I  | Porch Swing                   |
|    | BBQ Grills & Firepits 77      |
| -  | For the Birds 78              |
|    | Gardening 79                  |
|    | Greenhouse 79                 |
|    | Instructions & Parts Lists 80 |
|    | 1.Indoor Lighting 83          |
| 4  | Table Lamps 83                |
|    | Desk Lamps 85                 |
|    | Adjustable Lights             |
|    | Floor Lamps 86                |
|    | Wall Sconces & Lights 87      |
|    | Chandeliers 87                |
|    | Ceiling Fans 87               |
| 6  | 2.Window Dressings            |
| 3  | Blinds & Shades               |
|    | Curtains 89                   |
|    | 3.The Foyer 90                |
| 1  | Entryway Bench90              |
| 10 | Coat Rack 90                  |
|    | Console Desk & Table 90       |
|    | 4.Kitchen & Dining 91         |
|    | Cabinets & Countertops 91     |
| V  |                               |