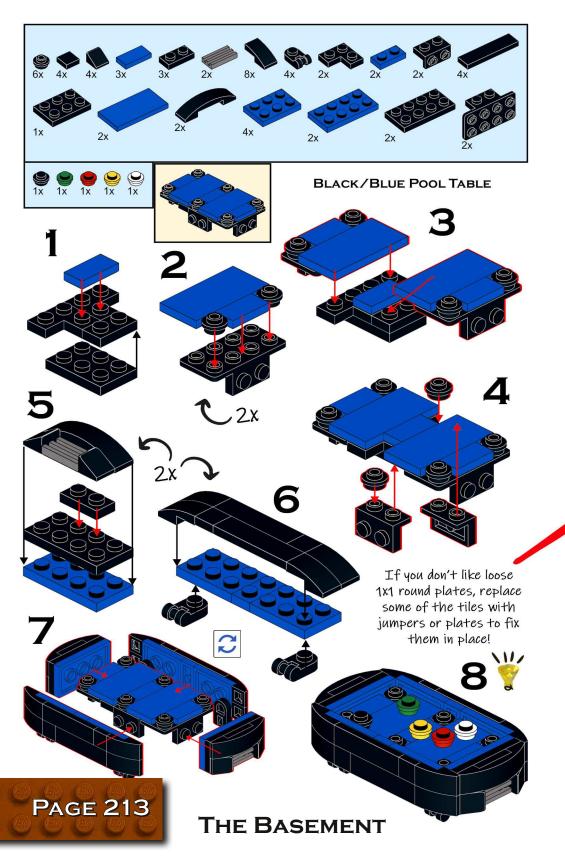

|                              | B III | TI          |
|------------------------------|-------|-------------|
| 7.Living Room (cont.)        | 39    |             |
| Coffee & End Tables          |       | The same of |
| Entertainment Centers        |       | 16          |
| Televisions & Radios         |       | -           |
| Clocks                       |       |             |
| Potted Plants                |       | R           |
| Fireplaces                   |       | A           |
|                              |       | 至)          |
| 8.The Study                  | 56    | -           |
| Computers & Desks            | 57    |             |
| Desk Chairs                  | 59    |             |
| Bars & Credenzas             | 60    |             |
| Curio Cabinets & Bookshelves | 61    |             |
| Antiques                     | 63    |             |
| 9.Laundry & Utilities        | 64    |             |
| Washer & Dryers              | 65    |             |
| Ironing Board                | 66    |             |
| Vacuum Cleaners & Roombas    | 66    |             |
| 10.The Basement              | 67    |             |
| Pool Tables                  |       | 8           |
| Ping Pong & Foosball         |       |             |
| Water Heater & Stuff/Junk    |       |             |
| Darts & Trophy Case          | 69    | 0           |
| 11.The Garage                | 70    | 10          |
| Workbenches & Shop Tools     |       |             |
| Sports & Storage             |       |             |
| Trash Bins                   | 72    |             |
| Mowers & Tractors            | 73    |             |
|                              |       | 7.7         |
|                              |       | V.          |