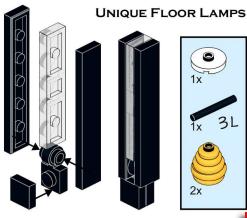

super-rad, while unfinished ones end up in horror movies.

PAGE 67

THE BASEMENT



### 11. THE GARAGE



So much more than just an enclosed structure to store your motor vehicle, for many, the garage creates an extension to your dwelling. A place to store big stuff, seasonal items, bicycles, sporting goods, recreation, camping, hobbies, tools...How do your minifigs use this space?

THE GARAGE

AGE



THE GARAGE

### 12. THE BACKYARD



While not technically a part of the house, your outside environment and surroundings are very much a part of your life. Urban living may not grant a large area, so how can you maximize your minifig's greenspace? Create some interesting detail with that exterior potential!

THE BACKYARD









# INSTRUCTIONS & PARTS LISTS















LAMPS



















**INDOOR LIGHTING** 







KITCHEN & DINING





KITCHEN & DINING





































**PAGE 229** 

THE BACKYARD



Part# 80679pb01