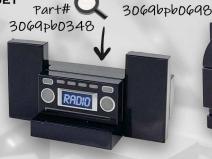

|                              | B III | TI          |
|------------------------------|-------|-------------|
| 7.Living Room (cont.)        | 39    |             |
| Coffee & End Tables          |       | The same of |
| Entertainment Centers        |       | 16          |
| Televisions & Radios         |       | -           |
| Clocks                       |       |             |
| Potted Plants                |       | R           |
| Fireplaces                   |       | A           |
|                              |       | 至)          |
| 8.The Study                  | 56    | -           |
| Computers & Desks            | 57    |             |
| Desk Chairs                  | 59    |             |
| Bars & Credenzas             | 60    |             |
| Curio Cabinets & Bookshelves | 61    |             |
| Antiques                     | 63    |             |
| 9.Laundry & Utilities        | 64    |             |
| Washer & Dryers              | 65    |             |
| Ironing Board                | 66    |             |
| Vacuum Cleaners & Roombas    | 66    |             |
| 10.The Basement              | 67    |             |
| Pool Tables                  |       | 8           |
| Ping Pong & Foosball         |       |             |
| Water Heater & Stuff/Junk    |       |             |
| Darts & Trophy Case          | 69    | 0           |
| 11.The Garage                | 70    | 10          |
| Workbenches & Shop Tools     |       |             |
| Sports & Storage             |       |             |
| Trash Bins                   | 72    |             |
| Mowers & Tractors            | 73    |             |
|                              |       | 7.7         |
|                              |       | V.          |