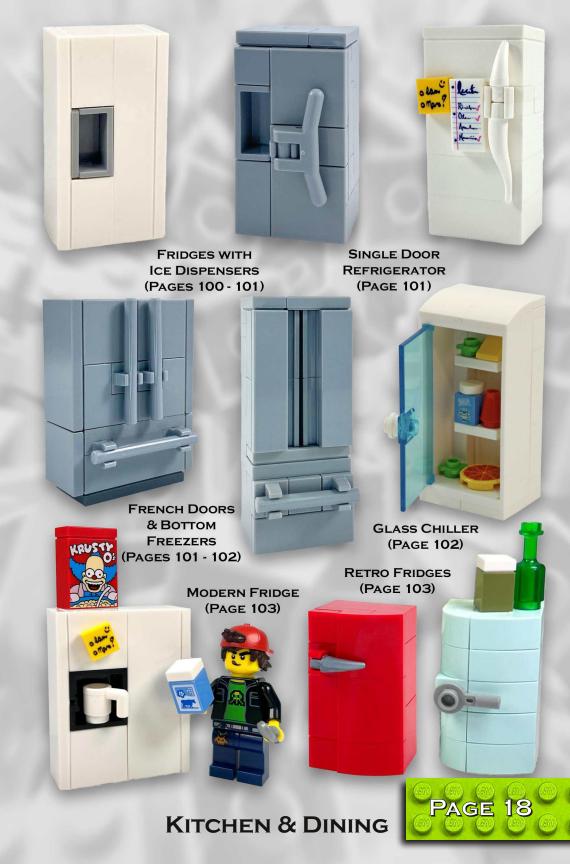

|          |              | The state of the s | 110                                     |           |
|----------|--------------|--------------------------------------------------------------------------------------------------------------------------------------------------------------------------------------------------------------------------------------------------------------------------------------------------------------------------------------------------------------------------------------------------------------------------------------------------------------------------------------------------------------------------------------------------------------------------------------------------------------------------------------------------------------------------------------------------------------------------------------------------------------------------------------------------------------------------------------------------------------------------------------------------------------------------------------------------------------------------------------------------------------------------------------------------------------------------------------------------------------------------------------------------------------------------------------------------------------------------------------------------------------------------------------------------------------------------------------------------------------------------------------------------------------------------------------------------------------------------------------------------------------------------------------------------------------------------------------------------------------------------------------------------------------------------------------------------------------------------------------------------------------------------------------------------------------------------------------------------------------------------------------------------------------------------------------------------------------------------------------------------------------------------------------------------------------------------------------------------------------------------------|-----------------------------------------|-----------|
|          | 4.Kitchen &  | Dining (cont.)                                                                                                                                                                                                                                                                                                                                                                                                                                                                                                                                                                                                                                                                                                                                                                                                                                                                                                                                                                                                                                                                                                                                                                                                                                                                                                                                                                                                                                                                                                                                                                                                                                                                                                                                                                                                                                                                                                                                                                                                                                                                                                                 |                                         | 12        |
| -        |              | China Cabinets                                                                                                                                                                                                                                                                                                                                                                                                                                                                                                                                                                                                                                                                                                                                                                                                                                                                                                                                                                                                                                                                                                                                                                                                                                                                                                                                                                                                                                                                                                                                                                                                                                                                                                                                                                                                                                                                                                                                                                                                                                                                                                                 |                                         |           |
|          | Appliances   |                                                                                                                                                                                                                                                                                                                                                                                                                                                                                                                                                                                                                                                                                                                                                                                                                                                                                                                                                                                                                                                                                                                                                                                                                                                                                                                                                                                                                                                                                                                                                                                                                                                                                                                                                                                                                                                                                                                                                                                                                                                                                                                                |                                         | 18        |
| -        | Refriger     | ators                                                                                                                                                                                                                                                                                                                                                                                                                                                                                                                                                                                                                                                                                                                                                                                                                                                                                                                                                                                                                                                                                                                                                                                                                                                                                                                                                                                                                                                                                                                                                                                                                                                                                                                                                                                                                                                                                                                                                                                                                                                                                                                          |                                         | 18        |
|          | Ovens, S     | toves, & Stovet                                                                                                                                                                                                                                                                                                                                                                                                                                                                                                                                                                                                                                                                                                                                                                                                                                                                                                                                                                                                                                                                                                                                                                                                                                                                                                                                                                                                                                                                                                                                                                                                                                                                                                                                                                                                                                                                                                                                                                                                                                                                                                                | tops                                    | 19        |
| -        | Small Appl   | iances                                                                                                                                                                                                                                                                                                                                                                                                                                                                                                                                                                                                                                                                                                                                                                                                                                                                                                                                                                                                                                                                                                                                                                                                                                                                                                                                                                                                                                                                                                                                                                                                                                                                                                                                                                                                                                                                                                                                                                                                                                                                                                                         |                                         | 20        |
|          | Coffee M     | lakers                                                                                                                                                                                                                                                                                                                                                                                                                                                                                                                                                                                                                                                                                                                                                                                                                                                                                                                                                                                                                                                                                                                                                                                                                                                                                                                                                                                                                                                                                                                                                                                                                                                                                                                                                                                                                                                                                                                                                                                                                                                                                                                         |                                         | 20        |
|          | Microwav     | es & Toasters .                                                                                                                                                                                                                                                                                                                                                                                                                                                                                                                                                                                                                                                                                                                                                                                                                                                                                                                                                                                                                                                                                                                                                                                                                                                                                                                                                                                                                                                                                                                                                                                                                                                                                                                                                                                                                                                                                                                                                                                                                                                                                                                |                                         | 21        |
| 3        | Blenders     | & Mixers                                                                                                                                                                                                                                                                                                                                                                                                                                                                                                                                                                                                                                                                                                                                                                                                                                                                                                                                                                                                                                                                                                                                                                                                                                                                                                                                                                                                                                                                                                                                                                                                                                                                                                                                                                                                                                                                                                                                                                                                                                                                                                                       | • • • • • • • • • • • • • • • • • • • • | 21        |
|          | 5.Bathrooms  |                                                                                                                                                                                                                                                                                                                                                                                                                                                                                                                                                                                                                                                                                                                                                                                                                                                                                                                                                                                                                                                                                                                                                                                                                                                                                                                                                                                                                                                                                                                                                                                                                                                                                                                                                                                                                                                                                                                                                                                                                                                                                                                                |                                         | 22        |
| -        | Vanities &   | Sinks                                                                                                                                                                                                                                                                                                                                                                                                                                                                                                                                                                                                                                                                                                                                                                                                                                                                                                                                                                                                                                                                                                                                                                                                                                                                                                                                                                                                                                                                                                                                                                                                                                                                                                                                                                                                                                                                                                                                                                                                                                                                                                                          |                                         | 23        |
|          | Showers &    | Bathtubs                                                                                                                                                                                                                                                                                                                                                                                                                                                                                                                                                                                                                                                                                                                                                                                                                                                                                                                                                                                                                                                                                                                                                                                                                                                                                                                                                                                                                                                                                                                                                                                                                                                                                                                                                                                                                                                                                                                                                                                                                                                                                                                       |                                         | 24        |
|          | Toilets      |                                                                                                                                                                                                                                                                                                                                                                                                                                                                                                                                                                                                                                                                                                                                                                                                                                                                                                                                                                                                                                                                                                                                                                                                                                                                                                                                                                                                                                                                                                                                                                                                                                                                                                                                                                                                                                                                                                                                                                                                                                                                                                                                |                                         | 26        |
|          |              |                                                                                                                                                                                                                                                                                                                                                                                                                                                                                                                                                                                                                                                                                                                                                                                                                                                                                                                                                                                                                                                                                                                                                                                                                                                                                                                                                                                                                                                                                                                                                                                                                                                                                                                                                                                                                                                                                                                                                                                                                                                                                                                                |                                         |           |
|          | 6.Bedrooms . |                                                                                                                                                                                                                                                                                                                                                                                                                                                                                                                                                                                                                                                                                                                                                                                                                                                                                                                                                                                                                                                                                                                                                                                                                                                                                                                                                                                                                                                                                                                                                                                                                                                                                                                                                                                                                                                                                                                                                                                                                                                                                                                                |                                         | 27        |
|          | Beds         |                                                                                                                                                                                                                                                                                                                                                                                                                                                                                                                                                                                                                                                                                                                                                                                                                                                                                                                                                                                                                                                                                                                                                                                                                                                                                                                                                                                                                                                                                                                                                                                                                                                                                                                                                                                                                                                                                                                                                                                                                                                                                                                                |                                         | 28        |
|          | Kids Bed     | s                                                                                                                                                                                                                                                                                                                                                                                                                                                                                                                                                                                                                                                                                                                                                                                                                                                                                                                                                                                                                                                                                                                                                                                                                                                                                                                                                                                                                                                                                                                                                                                                                                                                                                                                                                                                                                                                                                                                                                                                                                                                                                                              |                                         | 28        |
|          | Bunk Bed     | s                                                                                                                                                                                                                                                                                                                                                                                                                                                                                                                                                                                                                                                                                                                                                                                                                                                                                                                                                                                                                                                                                                                                                                                                                                                                                                                                                                                                                                                                                                                                                                                                                                                                                                                                                                                                                                                                                                                                                                                                                                                                                                                              |                                         | 29        |
|          | Single B     | eds                                                                                                                                                                                                                                                                                                                                                                                                                                                                                                                                                                                                                                                                                                                                                                                                                                                                                                                                                                                                                                                                                                                                                                                                                                                                                                                                                                                                                                                                                                                                                                                                                                                                                                                                                                                                                                                                                                                                                                                                                                                                                                                            |                                         | 30        |
|          | Double B     | eds                                                                                                                                                                                                                                                                                                                                                                                                                                                                                                                                                                                                                                                                                                                                                                                                                                                                                                                                                                                                                                                                                                                                                                                                                                                                                                                                                                                                                                                                                                                                                                                                                                                                                                                                                                                                                                                                                                                                                                                                                                                                                                                            | • • • • • • • • • • • •                 | <b>31</b> |
| _        |              | t Beds                                                                                                                                                                                                                                                                                                                                                                                                                                                                                                                                                                                                                                                                                                                                                                                                                                                                                                                                                                                                                                                                                                                                                                                                                                                                                                                                                                                                                                                                                                                                                                                                                                                                                                                                                                                                                                                                                                                                                                                                                                                                                                                         |                                         |           |
| <b>E</b> |              | S                                                                                                                                                                                                                                                                                                                                                                                                                                                                                                                                                                                                                                                                                                                                                                                                                                                                                                                                                                                                                                                                                                                                                                                                                                                                                                                                                                                                                                                                                                                                                                                                                                                                                                                                                                                                                                                                                                                                                                                                                                                                                                                              |                                         |           |
|          |              |                                                                                                                                                                                                                                                                                                                                                                                                                                                                                                                                                                                                                                                                                                                                                                                                                                                                                                                                                                                                                                                                                                                                                                                                                                                                                                                                                                                                                                                                                                                                                                                                                                                                                                                                                                                                                                                                                                                                                                                                                                                                                                                                |                                         |           |
|          | Closets &    | Storage                                                                                                                                                                                                                                                                                                                                                                                                                                                                                                                                                                                                                                                                                                                                                                                                                                                                                                                                                                                                                                                                                                                                                                                                                                                                                                                                                                                                                                                                                                                                                                                                                                                                                                                                                                                                                                                                                                                                                                                                                                                                                                                        | • • • • • • • • • • • • • • • • • • • • | 38        |
| 2        |              |                                                                                                                                                                                                                                                                                                                                                                                                                                                                                                                                                                                                                                                                                                                                                                                                                                                                                                                                                                                                                                                                                                                                                                                                                                                                                                                                                                                                                                                                                                                                                                                                                                                                                                                                                                                                                                                                                                                                                                                                                                                                                                                                |                                         |           |
| 10       | _            | m                                                                                                                                                                                                                                                                                                                                                                                                                                                                                                                                                                                                                                                                                                                                                                                                                                                                                                                                                                                                                                                                                                                                                                                                                                                                                                                                                                                                                                                                                                                                                                                                                                                                                                                                                                                                                                                                                                                                                                                                                                                                                                                              |                                         | 39        |
| 9        |              |                                                                                                                                                                                                                                                                                                                                                                                                                                                                                                                                                                                                                                                                                                                                                                                                                                                                                                                                                                                                                                                                                                                                                                                                                                                                                                                                                                                                                                                                                                                                                                                                                                                                                                                                                                                                                                                                                                                                                                                                                                                                                                                                |                                         | 40        |
|          |              | & Loveseats                                                                                                                                                                                                                                                                                                                                                                                                                                                                                                                                                                                                                                                                                                                                                                                                                                                                                                                                                                                                                                                                                                                                                                                                                                                                                                                                                                                                                                                                                                                                                                                                                                                                                                                                                                                                                                                                                                                                                                                                                                                                                                                    |                                         | 40        |
|          |              | ounges                                                                                                                                                                                                                                                                                                                                                                                                                                                                                                                                                                                                                                                                                                                                                                                                                                                                                                                                                                                                                                                                                                                                                                                                                                                                                                                                                                                                                                                                                                                                                                                                                                                                                                                                                                                                                                                                                                                                                                                                                                                                                                                         |                                         | 42        |
|          | Armchair     | 'S                                                                                                                                                                                                                                                                                                                                                                                                                                                                                                                                                                                                                                                                                                                                                                                                                                                                                                                                                                                                                                                                                                                                                                                                                                                                                                                                                                                                                                                                                                                                                                                                                                                                                                                                                                                                                                                                                                                                                                                                                                                                                                                             | •••••                                   | 42        |
|          | 9            | - 11                                                                                                                                                                                                                                                                                                                                                                                                                                                                                                                                                                                                                                                                                                                                                                                                                                                                                                                                                                                                                                                                                                                                                                                                                                                                                                                                                                                                                                                                                                                                                                                                                                                                                                                                                                                                                                                                                                                                                                                                                                                                                                                           |                                         |           |
| IV.      |              |                                                                                                                                                                                                                                                                                                                                                                                                                                                                                                                                                                                                                                                                                                                                                                                                                                                                                                                                                                                                                                                                                                                                                                                                                                                                                                                                                                                                                                                                                                                                                                                                                                                                                                                                                                                                                                                                                                                                                                                                                                                                                                                                |                                         |           |