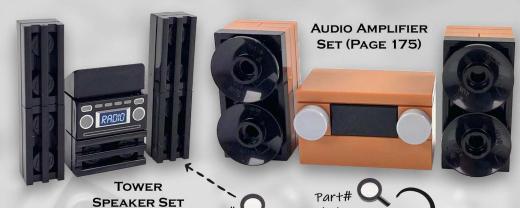

|                              | B III | TI          |
|------------------------------|-------|-------------|
| 7.Living Room (cont.)        | 39    |             |
| Coffee & End Tables          |       | The same of |
| Entertainment Centers        |       | 16          |
| Televisions & Radios         |       | -           |
| Clocks                       |       |             |
| Potted Plants                |       | R           |
| Fireplaces                   |       | A           |
|                              |       | 至)          |
| 8.The Study                  | 56    | -           |
| Computers & Desks            | 57    |             |
| Desk Chairs                  | 59    |             |
| Bars & Credenzas             | 60    |             |
| Curio Cabinets & Bookshelves | 61    |             |
| Antiques                     | 63    |             |
| 9.Laundry & Utilities        | 64    |             |
| Washer & Dryers              | 65    |             |
| Ironing Board                | 66    |             |
| Vacuum Cleaners & Roombas    | 66    |             |
| 10.The Basement              | 67    |             |
| Pool Tables                  |       | 8           |
| Ping Pong & Foosball         |       |             |
| Water Heater & Stuff/Junk    |       |             |
| Darts & Trophy Case          | 69    | 0           |
| 11.The Garage                | 70    | 10          |
| Workbenches & Shop Tools     |       |             |
| Sports & Storage             |       |             |
| Trash Bins                   | 72    |             |
| Mowers & Tractors            | 73    |             |
|                              |       | 7.7         |
|                              |       | V.          |