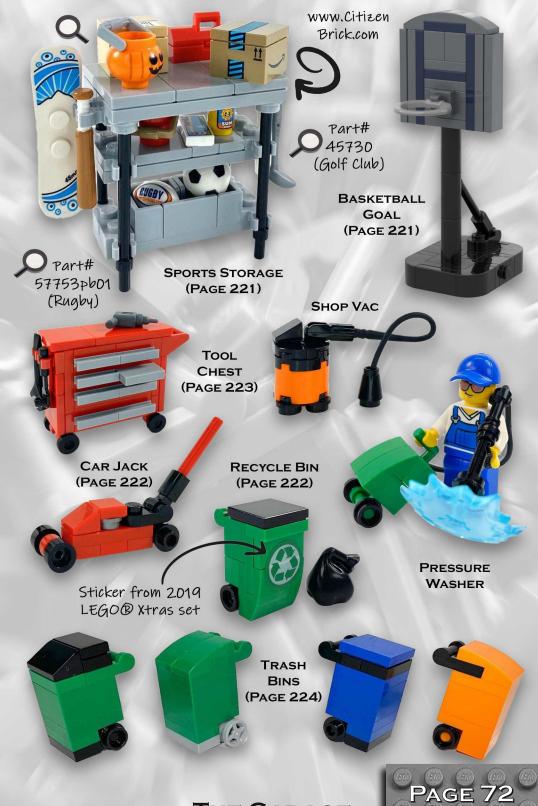

|                              | B III | TI          |
|------------------------------|-------|-------------|
| 7.Living Room (cont.)        | 39    |             |
| Coffee & End Tables          |       | The same of |
| Entertainment Centers        |       | 16          |
| Televisions & Radios         |       | -           |
| Clocks                       |       |             |
| Potted Plants                |       | R           |
| Fireplaces                   |       | A           |
|                              |       | 至)          |
| 8.The Study                  | 56    | -           |
| Computers & Desks            | 57    |             |
| Desk Chairs                  | 59    |             |
| Bars & Credenzas             | 60    |             |
| Curio Cabinets & Bookshelves | 61    |             |
| Antiques                     | 63    |             |
| 9.Laundry & Utilities        | 64    |             |
| Washer & Dryers              | 65    |             |
| Ironing Board                | 66    |             |
| Vacuum Cleaners & Roombas    | 66    |             |
| 10.The Basement              | 67    |             |
| Pool Tables                  |       | 8           |
| Ping Pong & Foosball         |       |             |
| Water Heater & Stuff/Junk    |       |             |
| Darts & Trophy Case          | 69    | 0           |
| 11.The Garage                | 70    | 10          |
| Workbenches & Shop Tools     |       |             |
| Sports & Storage             |       |             |
| Trash Bins                   | 72    |             |
| Mowers & Tractors            | 73    |             |
|                              |       | 7.7         |
|                              |       | V.          |