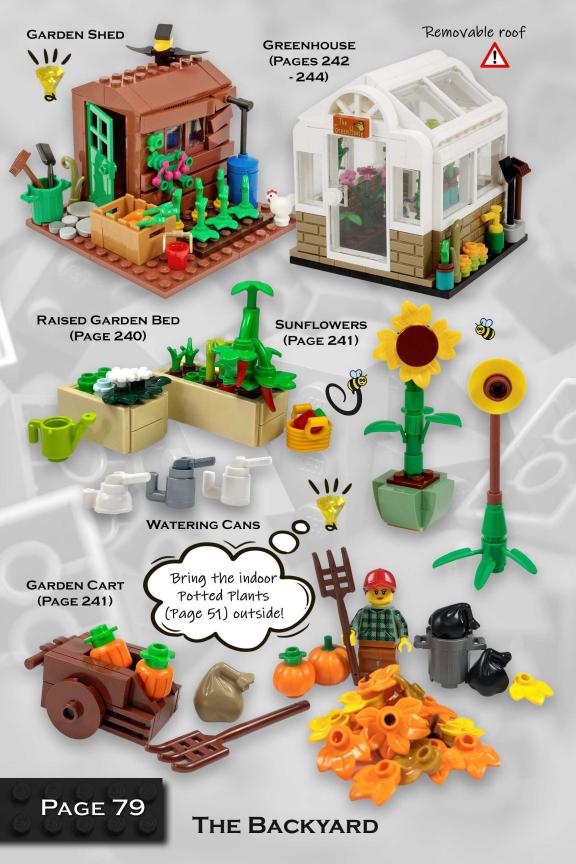

20 00 F / 5 - 01

|    | 12.The Backyard               |
|----|-------------------------------|
| I  | Porch Swing                   |
|    | BBQ Grills & Firepits 77      |
| -  | For the Birds 78              |
|    | Gardening 79                  |
|    | Greenhouse 79                 |
|    | Instructions & Parts Lists 80 |
|    | 1.Indoor Lighting 83          |
| 4  | Table Lamps 83                |
|    | Desk Lamps 85                 |
|    | Adjustable Lights             |
|    | Floor Lamps 86                |
|    | Wall Sconces & Lights 87      |
|    | Chandeliers 87                |
|    | Ceiling Fans 87               |
| 6  | 2.Window Dressings            |
| 3  | Blinds & Shades               |
|    | Curtains 89                   |
|    | 3.The Foyer 90                |
| 1  | Entryway Bench90              |
| 10 | Coat Rack 90                  |
|    | Console Desk & Table 90       |
|    | 4.Kitchen & Dining 91         |
|    | Cabinets & Countertops 91     |
| V  |                               |