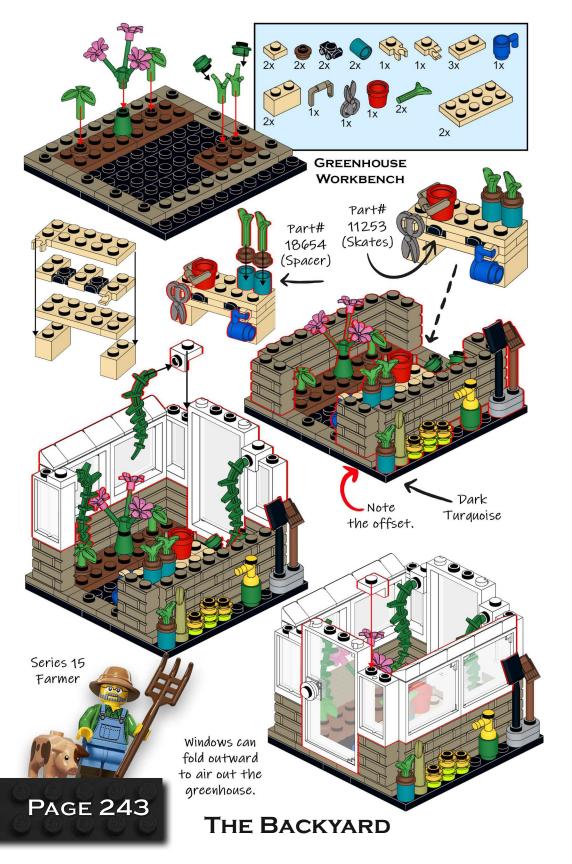

20 00 F / 5 - 01

|    | 12.The Backyard               |
|----|-------------------------------|
| I  | Porch Swing                   |
|    | BBQ Grills & Firepits 77      |
| -  | For the Birds 78              |
|    | Gardening 79                  |
|    | Greenhouse 79                 |
|    | Instructions & Parts Lists 80 |
|    | 1.Indoor Lighting 83          |
| 4  | Table Lamps 83                |
|    | Desk Lamps 85                 |
|    | Adjustable Lights             |
|    | Floor Lamps 86                |
|    | Wall Sconces & Lights 87      |
|    | Chandeliers 87                |
|    | Ceiling Fans 87               |
| 6  | 2.Window Dressings            |
| 3  | Blinds & Shades               |
|    | Curtains 89                   |
|    | 3.The Foyer 90                |
| 1  | Entryway Bench90              |
| 10 | Coat Rack 90                  |
|    | Console Desk & Table 90       |
|    | 4.Kitchen & Dining 91         |
|    | Cabinets & Countertops 91     |
| V  |                               |