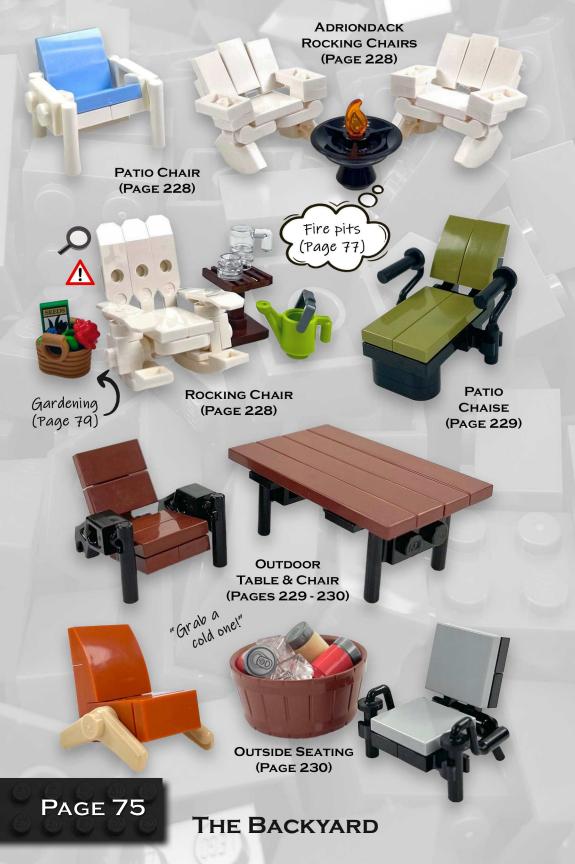

20 00 F / 5 - 01

|    | 12.The Backyard               |
|----|-------------------------------|
| I  | Porch Swing                   |
|    | BBQ Grills & Firepits 77      |
| -  | For the Birds 78              |
|    | Gardening 79                  |
|    | Greenhouse 79                 |
|    | Instructions & Parts Lists 80 |
|    | 1.Indoor Lighting 83          |
| 4  | Table Lamps 83                |
|    | Desk Lamps 85                 |
|    | Adjustable Lights             |
|    | Floor Lamps 86                |
|    | Wall Sconces & Lights 87      |
|    | Chandeliers 87                |
|    | Ceiling Fans 87               |
| 6  | 2.Window Dressings            |
| 3  | Blinds & Shades               |
|    | Curtains 89                   |
|    | 3.The Foyer 90                |
| 1  | Entryway Bench90              |
| 10 | Coat Rack 90                  |
|    | Console Desk & Table 90       |
|    | 4.Kitchen & Dining 91         |
|    | Cabinets & Countertops 91     |
| V  |                               |