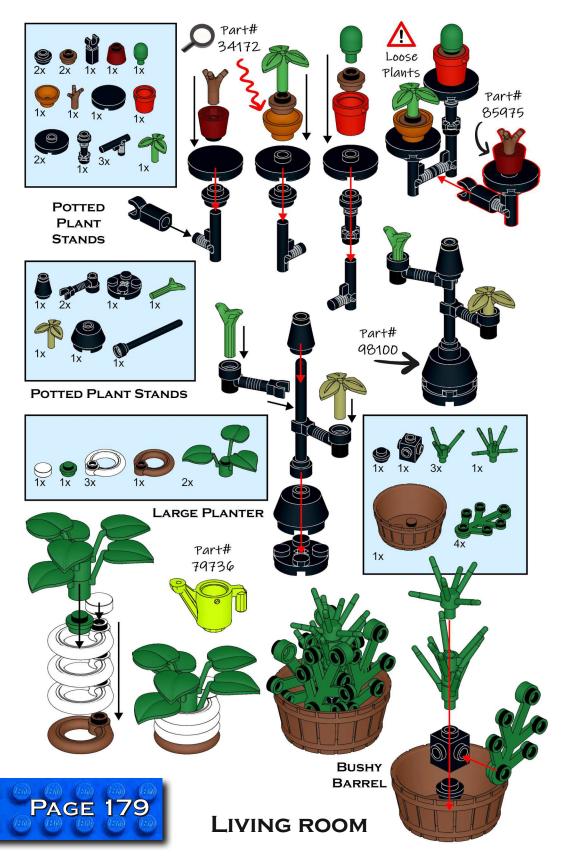

|                              | B III | TI          |
|------------------------------|-------|-------------|
| 7.Living Room (cont.)        | 39    |             |
| Coffee & End Tables          |       | The same of |
| Entertainment Centers        |       | 16          |
| Televisions & Radios         |       | -           |
| Clocks                       |       |             |
| Potted Plants                |       | R           |
| Fireplaces                   |       | A           |
|                              |       | 至)          |
| 8.The Study                  | 56    | -           |
| Computers & Desks            | 57    |             |
| Desk Chairs                  | 59    |             |
| Bars & Credenzas             | 60    |             |
| Curio Cabinets & Bookshelves | 61    |             |
| Antiques                     | 63    |             |
| 9.Laundry & Utilities        | 64    |             |
| Washer & Dryers              | 65    |             |
| Ironing Board                | 66    |             |
| Vacuum Cleaners & Roombas    | 66    |             |
| 10.The Basement              | 67    |             |
| Pool Tables                  |       | 8           |
| Ping Pong & Foosball         |       |             |
| Water Heater & Stuff/Junk    |       |             |
| Darts & Trophy Case          | 69    | 0           |
| 11.The Garage                | 70    | 10          |
| Workbenches & Shop Tools     |       |             |
| Sports & Storage             |       |             |
| Trash Bins                   | 72    |             |
| Mowers & Tractors            | 73    |             |
|                              |       | 7.7         |
|                              |       | V.          |