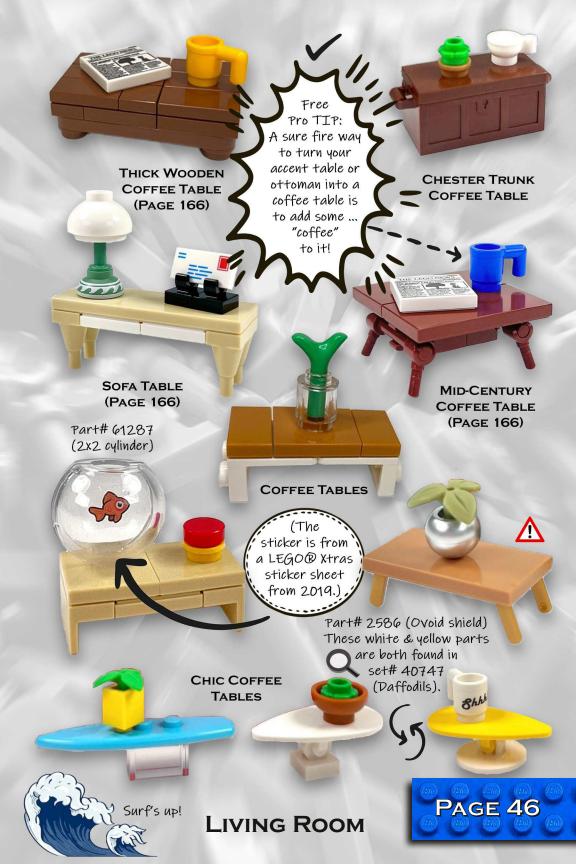

|                              | B III | TI          |
|------------------------------|-------|-------------|
| 7.Living Room (cont.)        | 39    |             |
| Coffee & End Tables          |       | The same of |
| Entertainment Centers        |       | 16          |
| Televisions & Radios         |       | -           |
| Clocks                       |       |             |
| Potted Plants                |       | R           |
| Fireplaces                   |       | A           |
|                              |       | 至)          |
| 8.The Study                  | 56    | -           |
| Computers & Desks            | 57    |             |
| Desk Chairs                  | 59    |             |
| Bars & Credenzas             | 60    |             |
| Curio Cabinets & Bookshelves | 61    |             |
| Antiques                     | 63    |             |
| 9.Laundry & Utilities        | 64    |             |
| Washer & Dryers              | 65    |             |
| Ironing Board                | 66    |             |
| Vacuum Cleaners & Roombas    | 66    |             |
| 10.The Basement              | 67    |             |
| Pool Tables                  |       | 8           |
| Ping Pong & Foosball         |       |             |
| Water Heater & Stuff/Junk    |       |             |
| Darts & Trophy Case          | 69    | 0           |
| 11.The Garage                | 70    | 10          |
| Workbenches & Shop Tools     |       |             |
| Sports & Storage             |       |             |
| Trash Bins                   | 72    |             |
| Mowers & Tractors            | 73    |             |
|                              |       | 7.7         |
|                              |       | V.          |