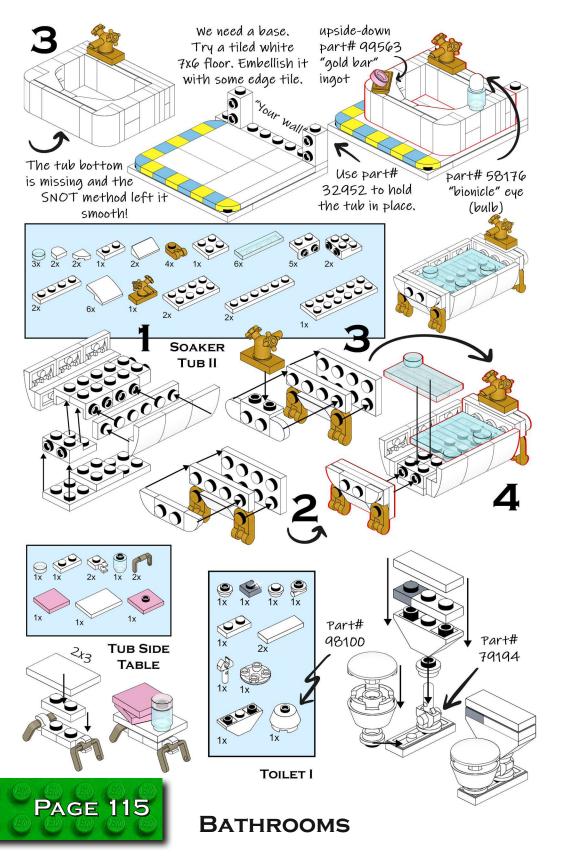

MENT



### 11. THE GARAGE



So much more than just an enclosed structure to store your motor vehicle, for many, the garage creates an extension to your dwelling. A place to store big stuff, seasonal items, bicycles, sporting goods, recreation, camping, hobbies, tools...How do your minifigs use this space?

THE GARAGE

AGE



THE GARAGE

### 12. THE BACKYARD



While not technically a part of the house, your outside environment and surroundings are very much a part of your life. Urban living may not grant a large area, so how can you maximize your minifig's greenspace? Create some interesting detail with that exterior potential!

THE BACKYARD









# INSTRUCTIONS & PARTS LISTS















LAMPS



















**INDOOR LIGHTING** 







KITCHEN & DINING





KITCHEN & DINING





































**PAGE 229** 

THE BACKYARD



Part# 80679pb01