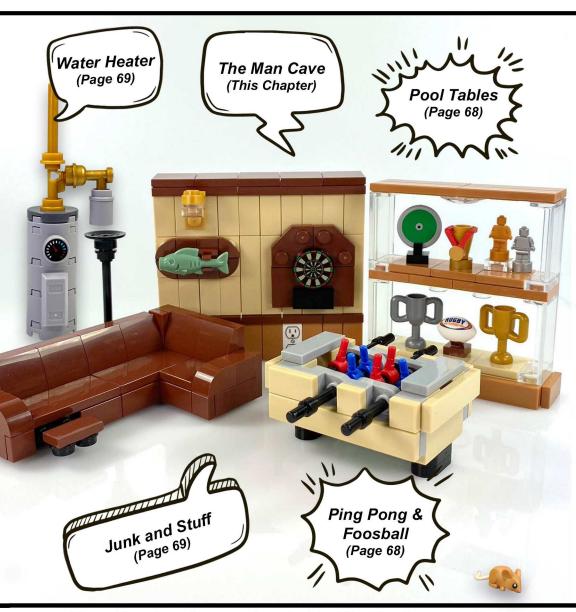

|                              | B III | TI          |
|------------------------------|-------|-------------|
| 7.Living Room (cont.)        | 39    |             |
| Coffee & End Tables          |       | The same of |
| Entertainment Centers        |       | 16          |
| Televisions & Radios         |       | -           |
| Clocks                       |       |             |
| Potted Plants                |       | R           |
| Fireplaces                   |       | A           |
|                              |       | 至)          |
| 8.The Study                  | 56    | -           |
| Computers & Desks            | 57    |             |
| Desk Chairs                  | 59    |             |
| Bars & Credenzas             | 60    |             |
| Curio Cabinets & Bookshelves | 61    |             |
| Antiques                     | 63    |             |
| 9.Laundry & Utilities        | 64    |             |
| Washer & Dryers              | 65    |             |
| Ironing Board                | 66    |             |
| Vacuum Cleaners & Roombas    | 66    |             |
| 10.The Basement              | 67    |             |
| Pool Tables                  |       | 8           |
| Ping Pong & Foosball         |       |             |
| Water Heater & Stuff/Junk    |       |             |
| Darts & Trophy Case          | 69    | 0           |
| 11.The Garage                | 70    | 10          |
| Workbenches & Shop Tools     |       |             |
| Sports & Storage             |       |             |
| Trash Bins                   | 72    |             |
| Mowers & Tractors            | 73    |             |
|                              |       | 7.7         |
|                              |       | V.          |