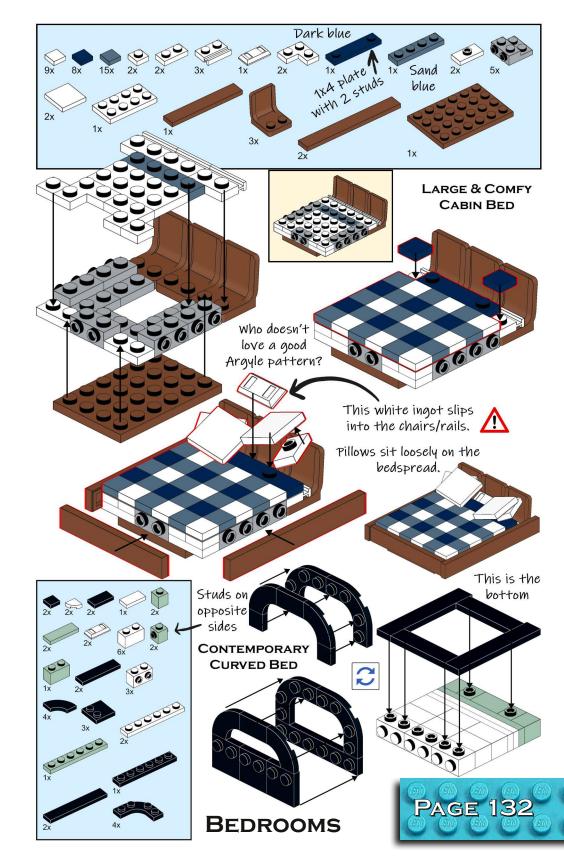

### 11. THE GARAGE



So much more than just an enclosed structure to store your motor vehicle, for many, the garage creates an extension to your dwelling. A place to store big stuff, seasonal items, bicycles, sporting goods, recreation, camping, hobbies, tools...How do your minifigs use this space?

THE GARAGE

AGE



THE GARAGE

### 12. THE BACKYARD



While not technically a part of the house, your outside environment and surroundings are very much a part of your life. Urban living may not grant a large area, so how can you maximize your minifig's greenspace? Create some interesting detail with that exterior potential!

THE BACKYARD









# INSTRUCTIONS & PARTS LISTS















LAMPS



















**INDOOR LIGHTING** 







KITCHEN & DINING





KITCHEN & DINING





































**PAGE 229** 

THE BACKYARD



Part# 80679pb01