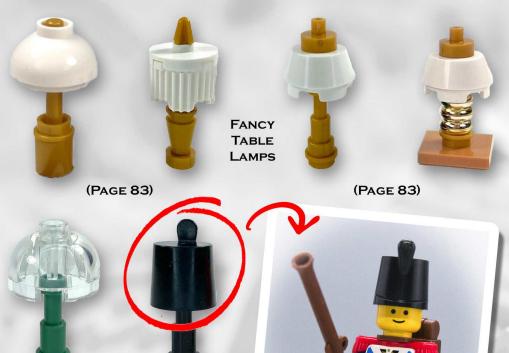

20 00 F / 5 - 01

|    | 12.The Backyard               |
|----|-------------------------------|
| I  | Porch Swing                   |
|    | BBQ Grills & Firepits 77      |
| -  | For the Birds 78              |
|    | Gardening 79                  |
|    | Greenhouse 79                 |
|    | Instructions & Parts Lists 80 |
|    | 1.Indoor Lighting 83          |
| 4  | Table Lamps 83                |
|    | Desk Lamps 85                 |
|    | Adjustable Lights             |
|    | Floor Lamps 86                |
|    | Wall Sconces & Lights 87      |
|    | Chandeliers 87                |
|    | Ceiling Fans 87               |
| 6  | 2.Window Dressings            |
| 3  | Blinds & Shades               |
|    | Curtains 89                   |
|    | 3.The Foyer 90                |
| 1  | Entryway Bench90              |
| 10 | Coat Rack 90                  |
|    | Console Desk & Table 90       |
|    | 4.Kitchen & Dining 91         |
|    | Cabinets & Countertops 91     |
| V  |                               |