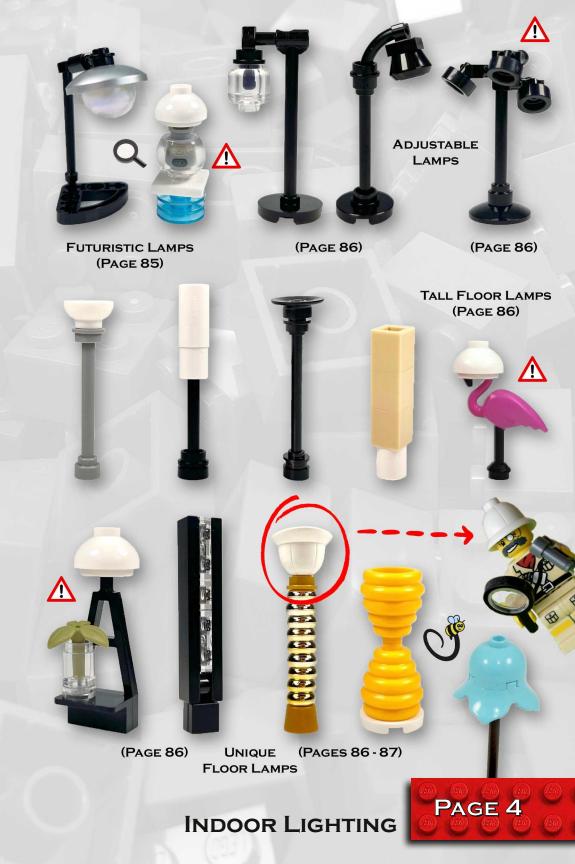

# TABLE OF CONTENTS

| Acknowledgments                                                                                                                                  |
|--------------------------------------------------------------------------------------------------------------------------------------------------|
| Visual Catalog 1                                                                                                                                 |
| 1.Indoor Lighting1Table Lamps2Desk Lamps3Adjustable Lights4Floor Lamps4Wall Sconces & Lights5Chandeliers6Ceiling Fans6                           |
| 2.Window Dressings                                                                                                                               |
| 3.The Foyer       10         Entryway Bench       11         Coat Rack       11         Console Desk & Table       11         Hat Racks       11 |
| 4.Kitchen & Dining       12         Cabinets & Countertops       13         Tables & Chairs       15                                             |

20 00 F / 5 - 01

|    | 12.The Backyard               |
|----|-------------------------------|
| I  | Porch Swing                   |
|    | BBQ Grills & Firepits 77      |
| -  | For the Birds 78              |
|    | Gardening 79                  |
|    | Greenhouse 79                 |
|    | Instructions & Parts Lists 80 |
|    | 1.Indoor Lighting 83          |
| 4  | Table Lamps 83                |
|    | Desk Lamps 85                 |
|    | Adjustable Lights             |
|    | Floor Lamps 86                |
|    | Wall Sconces & Lights 87      |
|    | Chandeliers 87                |
|    | Ceiling Fans 87               |
| 6  | 2.Window Dressings            |
| 3  | Blinds & Shades               |
|    | Curtains 89                   |
|    | 3.The Foyer 90                |
| 1  | Entryway Bench90              |
| 10 | Coat Rack 90                  |
|    | Console Desk & Table 90       |
|    | 4.Kitchen & Dining 91         |
|    | Cabinets & Countertops 91     |
| V  |                               |