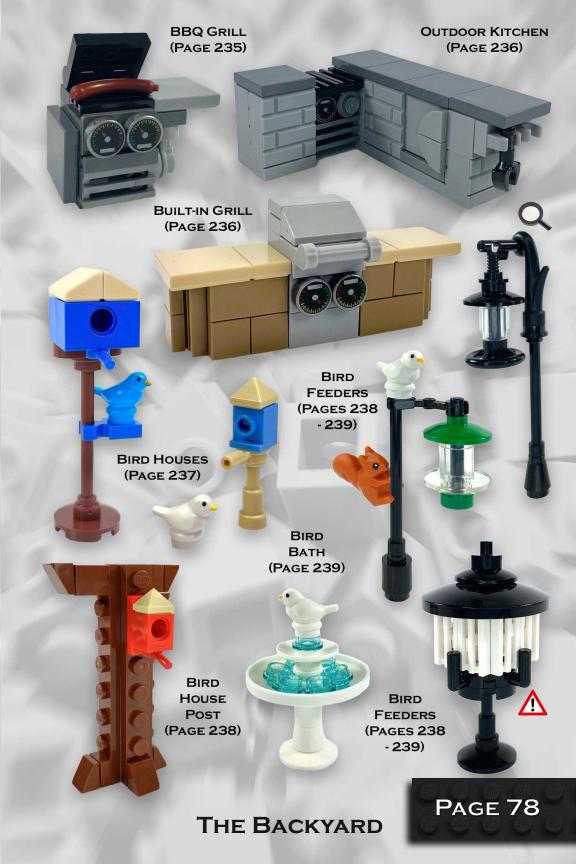

20 00 F / 5 - 01

|    | 12.The Backyard               |
|----|-------------------------------|
| I  | Porch Swing                   |
|    | BBQ Grills & Firepits 77      |
| -  | For the Birds 78              |
|    | Gardening 79                  |
|    | Greenhouse 79                 |
|    | Instructions & Parts Lists 80 |
|    | 1.Indoor Lighting 83          |
| 4  | Table Lamps 83                |
|    | Desk Lamps 85                 |
|    | Adjustable Lights             |
|    | Floor Lamps 86                |
|    | Wall Sconces & Lights 87      |
|    | Chandeliers 87                |
|    | Ceiling Fans 87               |
| 6  | 2.Window Dressings            |
| 3  | Blinds & Shades               |
|    | Curtains 89                   |
|    | 3.The Foyer 90                |
| 1  | Entryway Bench90              |
| 10 | Coat Rack 90                  |
|    | Console Desk & Table 90       |
|    | 4.Kitchen & Dining 91         |
|    | Cabinets & Countertops 91     |
| V  |                               |