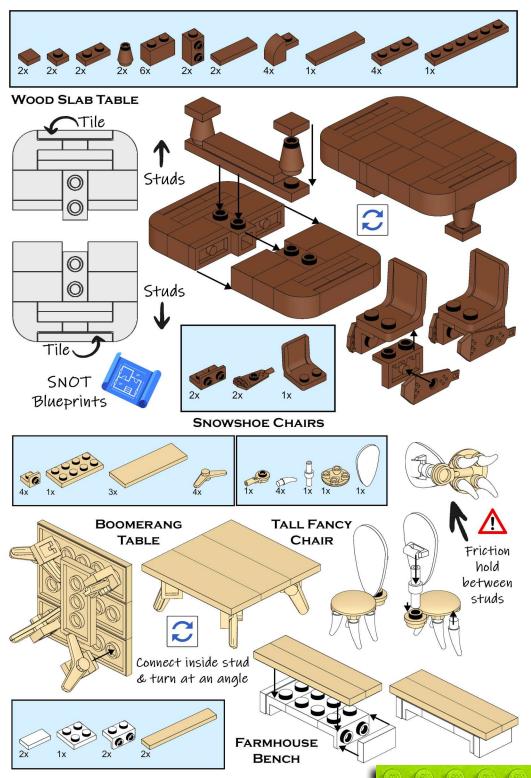

end up in horror movies.

PAGE 67

THE BASEMENT



### 11. THE GARAGE



So much more than just an enclosed structure to store your motor vehicle, for many, the garage creates an extension to your dwelling. A place to store big stuff, seasonal items, bicycles, sporting goods, recreation, camping, hobbies, tools...How do your minifigs use this space?

THE GARAGE

AGE



THE GARAGE

### 12. THE BACKYARD



While not technically a part of the house, your outside environment and surroundings are very much a part of your life. Urban living may not grant a large area, so how can you maximize your minifig's greenspace? Create some interesting detail with that exterior potential!

THE BACKYARD









# INSTRUCTIONS & PARTS LISTS















LAMPS



















**INDOOR LIGHTING** 







KITCHEN & DINING





KITCHEN & DINING





































**PAGE 229** 

THE BACKYARD



Part# 80679pb01