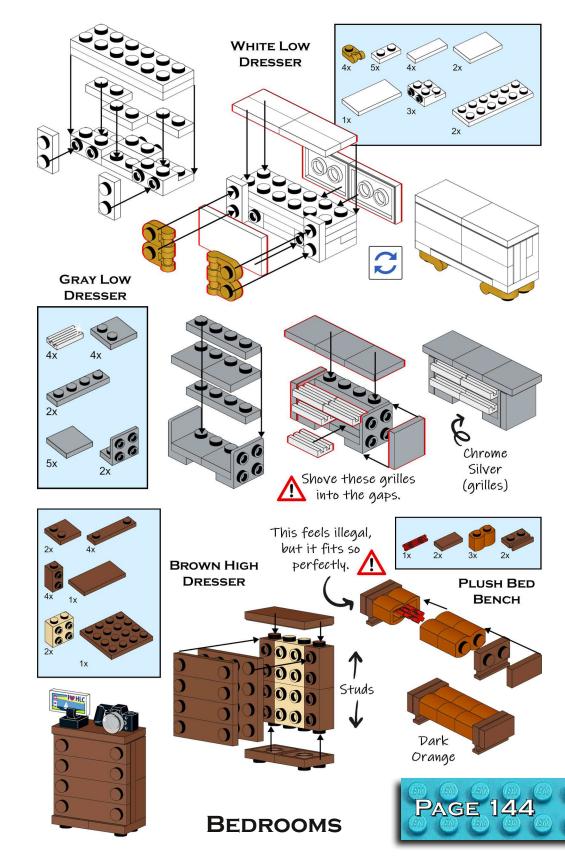

# TABLE OF CONTENTS

| Acknowledgments                                                                                                                                  |
|--------------------------------------------------------------------------------------------------------------------------------------------------|
| Visual Catalog 1                                                                                                                                 |
| 1.Indoor Lighting1Table Lamps2Desk Lamps3Adjustable Lights4Floor Lamps4Wall Sconces & Lights5Chandeliers6Ceiling Fans6                           |
| 2.Window Dressings                                                                                                                               |
| 3.The Foyer       10         Entryway Bench       11         Coat Rack       11         Console Desk & Table       11         Hat Racks       11 |
| 4.Kitchen & Dining       12         Cabinets & Countertops       13         Tables & Chairs       15                                             |