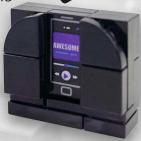

|                              | B III | TI          |
|------------------------------|-------|-------------|
| 7.Living Room (cont.)        | 39    |             |
| Coffee & End Tables          |       | The same of |
| Entertainment Centers        |       | 16          |
| Televisions & Radios         |       | -           |
| Clocks                       |       |             |
| Potted Plants                |       | R           |
| Fireplaces                   |       | A           |
|                              |       | 至)          |
| 8.The Study                  | 56    | -           |
| Computers & Desks            | 57    |             |
| Desk Chairs                  | 59    |             |
| Bars & Credenzas             | 60    |             |
| Curio Cabinets & Bookshelves | 61    |             |
| Antiques                     | 63    |             |
| 9.Laundry & Utilities        | 64    |             |
| Washer & Dryers              | 65    |             |
| Ironing Board                | 66    |             |
| Vacuum Cleaners & Roombas    | 66    |             |
| 10.The Basement              | 67    |             |
| Pool Tables                  |       | 8           |
| Ping Pong & Foosball         |       |             |
| Water Heater & Stuff/Junk    |       |             |
| Darts & Trophy Case          | 69    | 0           |
| 11.The Garage                | 70    | 10          |
| Workbenches & Shop Tools     |       |             |
| Sports & Storage             |       |             |
| Trash Bins                   | 72    |             |
| Mowers & Tractors            | 73    |             |
|                              |       | 7.7         |
|                              |       | V.          |