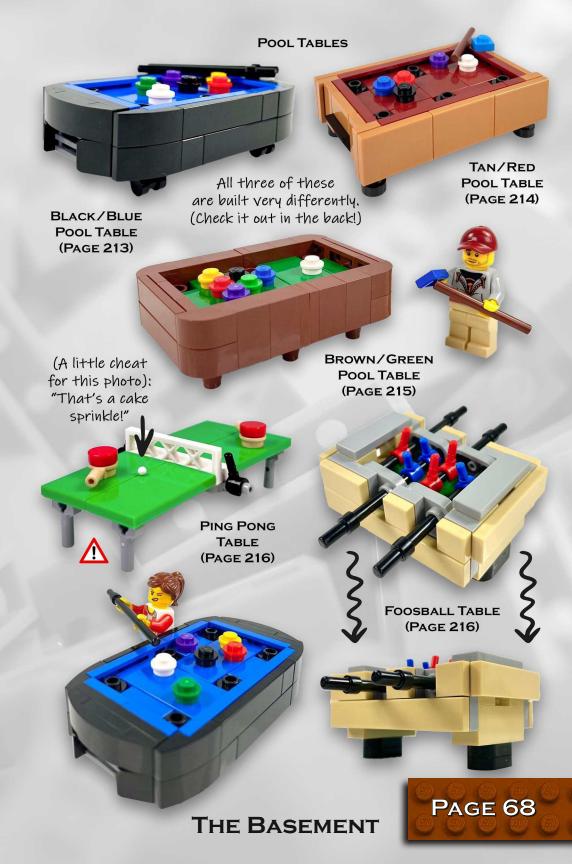

|                              | B III | TI          |
|------------------------------|-------|-------------|
| 7.Living Room (cont.)        | 39    |             |
| Coffee & End Tables          |       | The same of |
| Entertainment Centers        |       | 16          |
| Televisions & Radios         |       | -           |
| Clocks                       |       |             |
| Potted Plants                |       | R           |
| Fireplaces                   |       | A           |
|                              |       | 至)          |
| 8.The Study                  | 56    | -           |
| Computers & Desks            | 57    |             |
| Desk Chairs                  | 59    |             |
| Bars & Credenzas             | 60    |             |
| Curio Cabinets & Bookshelves | 61    |             |
| Antiques                     | 63    |             |
| 9.Laundry & Utilities        | 64    |             |
| Washer & Dryers              | 65    |             |
| Ironing Board                | 66    |             |
| Vacuum Cleaners & Roombas    | 66    |             |
| 10.The Basement              | 67    |             |
| Pool Tables                  |       | 8           |
| Ping Pong & Foosball         |       |             |
| Water Heater & Stuff/Junk    |       |             |
| Darts & Trophy Case          | 69    | 0           |
| 11.The Garage                | 70    | 10          |
| Workbenches & Shop Tools     |       |             |
| Sports & Storage             |       |             |
| Trash Bins                   | 72    |             |
| Mowers & Tractors            | 73    |             |
|                              |       | 7.7         |
|                              |       | V.          |