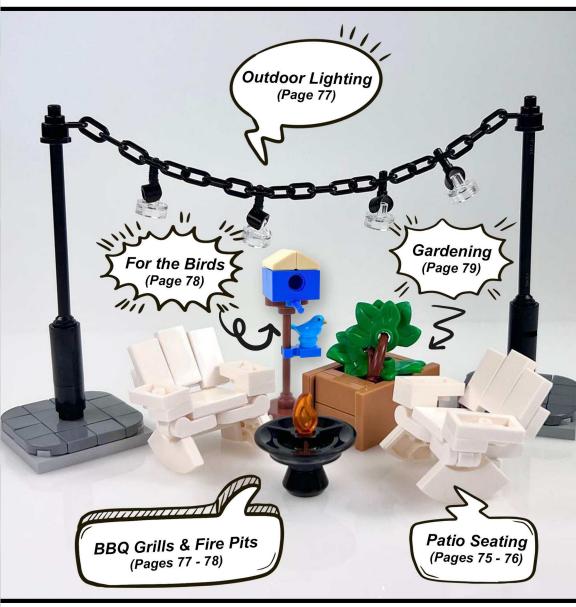

20 00 F / 5 - 01

|    | 12.The Backyard               |
|----|-------------------------------|
| I  | Porch Swing                   |
|    | BBQ Grills & Firepits 77      |
| -  | For the Birds 78              |
|    | Gardening 79                  |
|    | Greenhouse 79                 |
|    | Instructions & Parts Lists 80 |
|    | 1.Indoor Lighting 83          |
| 4  | Table Lamps 83                |
|    | Desk Lamps 85                 |
|    | Adjustable Lights             |
|    | Floor Lamps 86                |
|    | Wall Sconces & Lights 87      |
|    | Chandeliers 87                |
|    | Ceiling Fans 87               |
| 6  | 2.Window Dressings            |
| 3  | Blinds & Shades               |
|    | Curtains 89                   |
|    | 3.The Foyer 90                |
| 1  | Entryway Bench90              |
| 10 | Coat Rack 90                  |
|    | Console Desk & Table 90       |
|    | 4.Kitchen & Dining 91         |
|    | Cabinets & Countertops 91     |
| V  |                               |