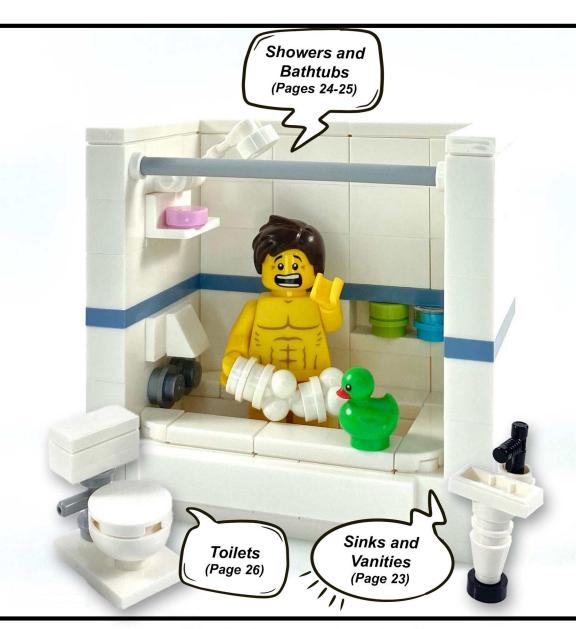

|          |              | The state of the s | 110                                     |           |
|----------|--------------|--------------------------------------------------------------------------------------------------------------------------------------------------------------------------------------------------------------------------------------------------------------------------------------------------------------------------------------------------------------------------------------------------------------------------------------------------------------------------------------------------------------------------------------------------------------------------------------------------------------------------------------------------------------------------------------------------------------------------------------------------------------------------------------------------------------------------------------------------------------------------------------------------------------------------------------------------------------------------------------------------------------------------------------------------------------------------------------------------------------------------------------------------------------------------------------------------------------------------------------------------------------------------------------------------------------------------------------------------------------------------------------------------------------------------------------------------------------------------------------------------------------------------------------------------------------------------------------------------------------------------------------------------------------------------------------------------------------------------------------------------------------------------------------------------------------------------------------------------------------------------------------------------------------------------------------------------------------------------------------------------------------------------------------------------------------------------------------------------------------------------------|-----------------------------------------|-----------|
|          | 4.Kitchen &  | Dining (cont.)                                                                                                                                                                                                                                                                                                                                                                                                                                                                                                                                                                                                                                                                                                                                                                                                                                                                                                                                                                                                                                                                                                                                                                                                                                                                                                                                                                                                                                                                                                                                                                                                                                                                                                                                                                                                                                                                                                                                                                                                                                                                                                                 |                                         | 12        |
| -        |              | China Cabinets                                                                                                                                                                                                                                                                                                                                                                                                                                                                                                                                                                                                                                                                                                                                                                                                                                                                                                                                                                                                                                                                                                                                                                                                                                                                                                                                                                                                                                                                                                                                                                                                                                                                                                                                                                                                                                                                                                                                                                                                                                                                                                                 |                                         |           |
|          | Appliances   |                                                                                                                                                                                                                                                                                                                                                                                                                                                                                                                                                                                                                                                                                                                                                                                                                                                                                                                                                                                                                                                                                                                                                                                                                                                                                                                                                                                                                                                                                                                                                                                                                                                                                                                                                                                                                                                                                                                                                                                                                                                                                                                                |                                         | 18        |
| -        | Refriger     | ators                                                                                                                                                                                                                                                                                                                                                                                                                                                                                                                                                                                                                                                                                                                                                                                                                                                                                                                                                                                                                                                                                                                                                                                                                                                                                                                                                                                                                                                                                                                                                                                                                                                                                                                                                                                                                                                                                                                                                                                                                                                                                                                          |                                         | 18        |
|          | Ovens, S     | toves, & Stovet                                                                                                                                                                                                                                                                                                                                                                                                                                                                                                                                                                                                                                                                                                                                                                                                                                                                                                                                                                                                                                                                                                                                                                                                                                                                                                                                                                                                                                                                                                                                                                                                                                                                                                                                                                                                                                                                                                                                                                                                                                                                                                                | tops                                    | 19        |
| -        | Small Appl   | iances                                                                                                                                                                                                                                                                                                                                                                                                                                                                                                                                                                                                                                                                                                                                                                                                                                                                                                                                                                                                                                                                                                                                                                                                                                                                                                                                                                                                                                                                                                                                                                                                                                                                                                                                                                                                                                                                                                                                                                                                                                                                                                                         |                                         | 20        |
|          | Coffee M     | lakers                                                                                                                                                                                                                                                                                                                                                                                                                                                                                                                                                                                                                                                                                                                                                                                                                                                                                                                                                                                                                                                                                                                                                                                                                                                                                                                                                                                                                                                                                                                                                                                                                                                                                                                                                                                                                                                                                                                                                                                                                                                                                                                         |                                         | 20        |
|          | Microwav     | es & Toasters .                                                                                                                                                                                                                                                                                                                                                                                                                                                                                                                                                                                                                                                                                                                                                                                                                                                                                                                                                                                                                                                                                                                                                                                                                                                                                                                                                                                                                                                                                                                                                                                                                                                                                                                                                                                                                                                                                                                                                                                                                                                                                                                |                                         | 21        |
| 3        | Blenders     | & Mixers                                                                                                                                                                                                                                                                                                                                                                                                                                                                                                                                                                                                                                                                                                                                                                                                                                                                                                                                                                                                                                                                                                                                                                                                                                                                                                                                                                                                                                                                                                                                                                                                                                                                                                                                                                                                                                                                                                                                                                                                                                                                                                                       | • • • • • • • • • • • • • • • • • • • • | 21        |
|          | 5.Bathrooms  |                                                                                                                                                                                                                                                                                                                                                                                                                                                                                                                                                                                                                                                                                                                                                                                                                                                                                                                                                                                                                                                                                                                                                                                                                                                                                                                                                                                                                                                                                                                                                                                                                                                                                                                                                                                                                                                                                                                                                                                                                                                                                                                                |                                         | 22        |
| -        | Vanities &   | Sinks                                                                                                                                                                                                                                                                                                                                                                                                                                                                                                                                                                                                                                                                                                                                                                                                                                                                                                                                                                                                                                                                                                                                                                                                                                                                                                                                                                                                                                                                                                                                                                                                                                                                                                                                                                                                                                                                                                                                                                                                                                                                                                                          |                                         | 23        |
|          | Showers &    | Bathtubs                                                                                                                                                                                                                                                                                                                                                                                                                                                                                                                                                                                                                                                                                                                                                                                                                                                                                                                                                                                                                                                                                                                                                                                                                                                                                                                                                                                                                                                                                                                                                                                                                                                                                                                                                                                                                                                                                                                                                                                                                                                                                                                       |                                         | 24        |
|          | Toilets      |                                                                                                                                                                                                                                                                                                                                                                                                                                                                                                                                                                                                                                                                                                                                                                                                                                                                                                                                                                                                                                                                                                                                                                                                                                                                                                                                                                                                                                                                                                                                                                                                                                                                                                                                                                                                                                                                                                                                                                                                                                                                                                                                |                                         | 26        |
|          |              |                                                                                                                                                                                                                                                                                                                                                                                                                                                                                                                                                                                                                                                                                                                                                                                                                                                                                                                                                                                                                                                                                                                                                                                                                                                                                                                                                                                                                                                                                                                                                                                                                                                                                                                                                                                                                                                                                                                                                                                                                                                                                                                                |                                         |           |
|          | 6.Bedrooms . |                                                                                                                                                                                                                                                                                                                                                                                                                                                                                                                                                                                                                                                                                                                                                                                                                                                                                                                                                                                                                                                                                                                                                                                                                                                                                                                                                                                                                                                                                                                                                                                                                                                                                                                                                                                                                                                                                                                                                                                                                                                                                                                                |                                         | 27        |
|          | Beds         |                                                                                                                                                                                                                                                                                                                                                                                                                                                                                                                                                                                                                                                                                                                                                                                                                                                                                                                                                                                                                                                                                                                                                                                                                                                                                                                                                                                                                                                                                                                                                                                                                                                                                                                                                                                                                                                                                                                                                                                                                                                                                                                                |                                         | 28        |
|          | Kids Bed     | s                                                                                                                                                                                                                                                                                                                                                                                                                                                                                                                                                                                                                                                                                                                                                                                                                                                                                                                                                                                                                                                                                                                                                                                                                                                                                                                                                                                                                                                                                                                                                                                                                                                                                                                                                                                                                                                                                                                                                                                                                                                                                                                              |                                         | 28        |
|          | Bunk Bed     | s                                                                                                                                                                                                                                                                                                                                                                                                                                                                                                                                                                                                                                                                                                                                                                                                                                                                                                                                                                                                                                                                                                                                                                                                                                                                                                                                                                                                                                                                                                                                                                                                                                                                                                                                                                                                                                                                                                                                                                                                                                                                                                                              |                                         | 29        |
|          | Single B     | eds                                                                                                                                                                                                                                                                                                                                                                                                                                                                                                                                                                                                                                                                                                                                                                                                                                                                                                                                                                                                                                                                                                                                                                                                                                                                                                                                                                                                                                                                                                                                                                                                                                                                                                                                                                                                                                                                                                                                                                                                                                                                                                                            |                                         | 30        |
|          | Double B     | eds                                                                                                                                                                                                                                                                                                                                                                                                                                                                                                                                                                                                                                                                                                                                                                                                                                                                                                                                                                                                                                                                                                                                                                                                                                                                                                                                                                                                                                                                                                                                                                                                                                                                                                                                                                                                                                                                                                                                                                                                                                                                                                                            | • • • • • • • • • • • •                 | <b>31</b> |
| _        |              | t Beds                                                                                                                                                                                                                                                                                                                                                                                                                                                                                                                                                                                                                                                                                                                                                                                                                                                                                                                                                                                                                                                                                                                                                                                                                                                                                                                                                                                                                                                                                                                                                                                                                                                                                                                                                                                                                                                                                                                                                                                                                                                                                                                         |                                         |           |
| <b>E</b> |              | S                                                                                                                                                                                                                                                                                                                                                                                                                                                                                                                                                                                                                                                                                                                                                                                                                                                                                                                                                                                                                                                                                                                                                                                                                                                                                                                                                                                                                                                                                                                                                                                                                                                                                                                                                                                                                                                                                                                                                                                                                                                                                                                              |                                         |           |
|          |              |                                                                                                                                                                                                                                                                                                                                                                                                                                                                                                                                                                                                                                                                                                                                                                                                                                                                                                                                                                                                                                                                                                                                                                                                                                                                                                                                                                                                                                                                                                                                                                                                                                                                                                                                                                                                                                                                                                                                                                                                                                                                                                                                |                                         |           |
|          | Closets &    | Storage                                                                                                                                                                                                                                                                                                                                                                                                                                                                                                                                                                                                                                                                                                                                                                                                                                                                                                                                                                                                                                                                                                                                                                                                                                                                                                                                                                                                                                                                                                                                                                                                                                                                                                                                                                                                                                                                                                                                                                                                                                                                                                                        | • • • • • • • • • • • • • • • • • • • • | 38        |
| 2        |              |                                                                                                                                                                                                                                                                                                                                                                                                                                                                                                                                                                                                                                                                                                                                                                                                                                                                                                                                                                                                                                                                                                                                                                                                                                                                                                                                                                                                                                                                                                                                                                                                                                                                                                                                                                                                                                                                                                                                                                                                                                                                                                                                |                                         |           |
| 10       | _            | m                                                                                                                                                                                                                                                                                                                                                                                                                                                                                                                                                                                                                                                                                                                                                                                                                                                                                                                                                                                                                                                                                                                                                                                                                                                                                                                                                                                                                                                                                                                                                                                                                                                                                                                                                                                                                                                                                                                                                                                                                                                                                                                              |                                         | 39        |
| 9        |              |                                                                                                                                                                                                                                                                                                                                                                                                                                                                                                                                                                                                                                                                                                                                                                                                                                                                                                                                                                                                                                                                                                                                                                                                                                                                                                                                                                                                                                                                                                                                                                                                                                                                                                                                                                                                                                                                                                                                                                                                                                                                                                                                |                                         | 40        |
|          |              | & Loveseats                                                                                                                                                                                                                                                                                                                                                                                                                                                                                                                                                                                                                                                                                                                                                                                                                                                                                                                                                                                                                                                                                                                                                                                                                                                                                                                                                                                                                                                                                                                                                                                                                                                                                                                                                                                                                                                                                                                                                                                                                                                                                                                    |                                         | 40        |
|          |              | ounges                                                                                                                                                                                                                                                                                                                                                                                                                                                                                                                                                                                                                                                                                                                                                                                                                                                                                                                                                                                                                                                                                                                                                                                                                                                                                                                                                                                                                                                                                                                                                                                                                                                                                                                                                                                                                                                                                                                                                                                                                                                                                                                         |                                         | 42        |
|          | Armchair     | 'S                                                                                                                                                                                                                                                                                                                                                                                                                                                                                                                                                                                                                                                                                                                                                                                                                                                                                                                                                                                                                                                                                                                                                                                                                                                                                                                                                                                                                                                                                                                                                                                                                                                                                                                                                                                                                                                                                                                                                                                                                                                                                                                             | •••••                                   | 42        |
|          | 9            | - 11                                                                                                                                                                                                                                                                                                                                                                                                                                                                                                                                                                                                                                                                                                                                                                                                                                                                                                                                                                                                                                                                                                                                                                                                                                                                                                                                                                                                                                                                                                                                                                                                                                                                                                                                                                                                                                                                                                                                                                                                                                                                                                                           |                                         |           |
| IV.      |              |                                                                                                                                                                                                                                                                                                                                                                                                                                                                                                                                                                                                                                                                                                                                                                                                                                                                                                                                                                                                                                                                                                                                                                                                                                                                                                                                                                                                                                                                                                                                                                                                                                                                                                                                                                                                                                                                                                                                                                                                                                                                                                                                |                                         |           |