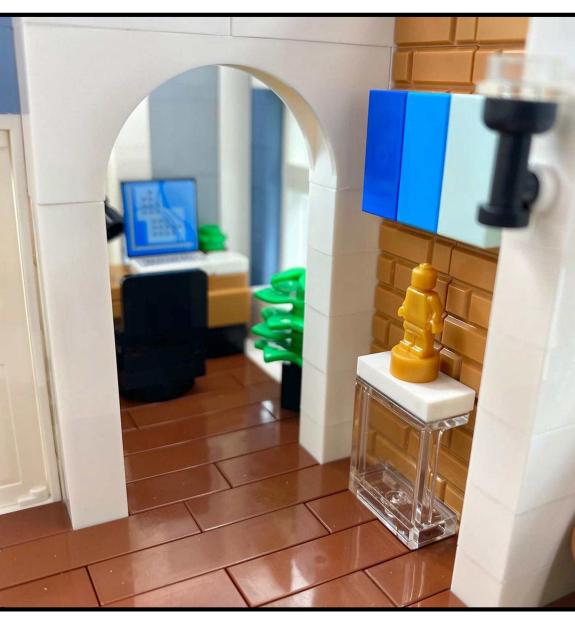

wo piece desk lamps to complex chandeliers, lighting is a necessity for every home that is instantly recognizable in LEGO®. Minimal, yet effective, the following designs can be used in any room or added to any scene.



**INDOOR LIGHTING** 



SPYGLASS LAMPS



**BOTTLE LAMPS** 



Imperial Guard Shako hat from Eldorado Fortress (LEGO® set #6276), first seen in 1989.



**INDOOR LIGHTING** 







# 2. WINDOW DRESSINGS



Naked windows, oh no! Your building may look nice from the outside, but what about the view for the poor minifigures inside? Dressing up the windows elevates the level of detail inside each room. It's all about the details. They bring your creation to life!



WINDOW DRESSINGS



Potted Plants (Page 51) Window Dressers (Page 35)

PAGE 9

WINDOW DRESSINGS

# 3. THE FOYER



"Foyer", "Mudroom", "Entryway" - Whatever you call it, this is the first thing you see when you enter your humble cammode.

Hang your hat, drop your keys, and toss your mail down.

Unwind and relax.

Welcome home.

THE FOYER





# 4. KITCHEN & DINING



The heart and soul of every house - The Kitchen.

In this chapter you'll find everything pictured above <u>including</u> the kitchen sink. (Look in Bathrooms on <u>page 23</u> for more sinks!) Additionally, you can check The Living Room chapter on <u>page 39</u> for other furniture that could also work in the kitchen.

PAGE 12

KITCHEN & DINING







### 5. BATHROOMS



"Shut the door, some privacy please!"

Every house has to have one - That's why it's called the "Necessary Room".

Space is usually constrained for the bathroom, so desi