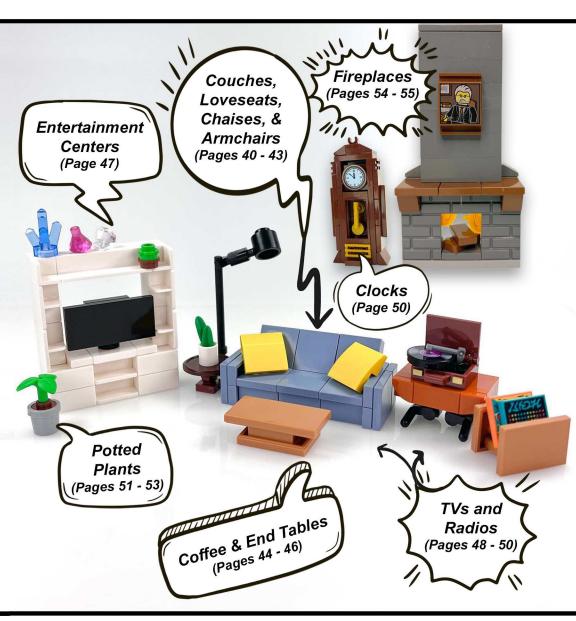

|                              | B III | TI          |
|------------------------------|-------|-------------|
| 7.Living Room (cont.)        | 39    |             |
| Coffee & End Tables          |       | The same of |
| Entertainment Centers        |       | 16          |
| Televisions & Radios         |       | -           |
| Clocks                       |       |             |
| Potted Plants                |       | R           |
| Fireplaces                   |       | A           |
|                              |       | 至)          |
| 8.The Study                  | 56    | -           |
| Computers & Desks            | 57    |             |
| Desk Chairs                  | 59    |             |
| Bars & Credenzas             | 60    |             |
| Curio Cabinets & Bookshelves | 61    |             |
| Antiques                     | 63    |             |
| 9.Laundry & Utilities        | 64    |             |
| Washer & Dryers              | 65    |             |
| Ironing Board                | 66    |             |
| Vacuum Cleaners & Roombas    | 66    |             |
| 10.The Basement              | 67    |             |
| Pool Tables                  |       | 8           |
| Ping Pong & Foosball         |       |             |
| Water Heater & Stuff/Junk    |       |             |
| Darts & Trophy Case          | 69    | 0           |
| 11.The Garage                | 70    | 10          |
| Workbenches & Shop Tools     |       |             |
| Sports & Storage             |       |             |
| Trash Bins                   | 72    |             |
| Mowers & Tractors            | 73    |             |
|                              |       | 7.7         |
|                              |       | V.          |