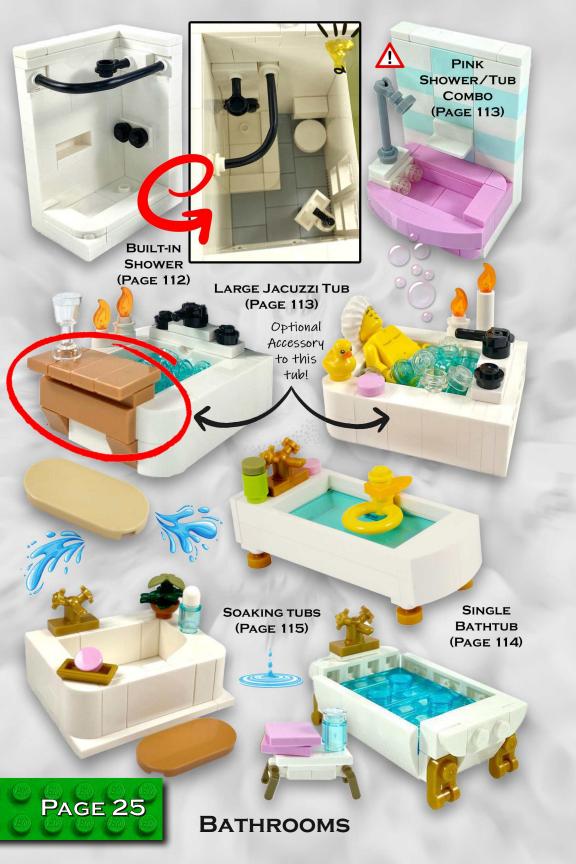

|          |              | The state of the s | 110                                     |           |
|----------|--------------|--------------------------------------------------------------------------------------------------------------------------------------------------------------------------------------------------------------------------------------------------------------------------------------------------------------------------------------------------------------------------------------------------------------------------------------------------------------------------------------------------------------------------------------------------------------------------------------------------------------------------------------------------------------------------------------------------------------------------------------------------------------------------------------------------------------------------------------------------------------------------------------------------------------------------------------------------------------------------------------------------------------------------------------------------------------------------------------------------------------------------------------------------------------------------------------------------------------------------------------------------------------------------------------------------------------------------------------------------------------------------------------------------------------------------------------------------------------------------------------------------------------------------------------------------------------------------------------------------------------------------------------------------------------------------------------------------------------------------------------------------------------------------------------------------------------------------------------------------------------------------------------------------------------------------------------------------------------------------------------------------------------------------------------------------------------------------------------------------------------------------------|-----------------------------------------|-----------|
|          | 4.Kitchen &  | Dining (cont.)                                                                                                                                                                                                                                                                                                                                                                                                                                                                                                                                                                                                                                                                                                                                                                                                                                                                                                                                                                                                                                                                                                                                                                                                                                                                                                                                                                                                                                                                                                                                                                                                                                                                                                                                                                                                                                                                                                                                                                                                                                                                                                                 |                                         | 12        |
| -        |              | China Cabinets                                                                                                                                                                                                                                                                                                                                                                                                                                                                                                                                                                                                                                                                                                                                                                                                                                                                                                                                                                                                                                                                                                                                                                                                                                                                                                                                                                                                                                                                                                                                                                                                                                                                                                                                                                                                                                                                                                                                                                                                                                                                                                                 |                                         |           |
|          | Appliances   |                                                                                                                                                                                                                                                                                                                                                                                                                                                                                                                                                                                                                                                                                                                                                                                                                                                                                                                                                                                                                                                                                                                                                                                                                                                                                                                                                                                                                                                                                                                                                                                                                                                                                                                                                                                                                                                                                                                                                                                                                                                                                                                                |                                         | 18        |
| -        | Refriger     | ators                                                                                                                                                                                                                                                                                                                                                                                                                                                                                                                                                                                                                                                                                                                                                                                                                                                                                                                                                                                                                                                                                                                                                                                                                                                                                                                                                                                                                                                                                                                                                                                                                                                                                                                                                                                                                                                                                                                                                                                                                                                                                                                          |                                         | 18        |
|          | Ovens, S     | toves, & Stovet                                                                                                                                                                                                                                                                                                                                                                                                                                                                                                                                                                                                                                                                                                                                                                                                                                                                                                                                                                                                                                                                                                                                                                                                                                                                                                                                                                                                                                                                                                                                                                                                                                                                                                                                                                                                                                                                                                                                                                                                                                                                                                                | tops                                    | 19        |
| -        | Small Appl   | iances                                                                                                                                                                                                                                                                                                                                                                                                                                                                                                                                                                                                                                                                                                                                                                                                                                                                                                                                                                                                                                                                                                                                                                                                                                                                                                                                                                                                                                                                                                                                                                                                                                                                                                                                                                                                                                                                                                                                                                                                                                                                                                                         |                                         | 20        |
|          | Coffee M     | lakers                                                                                                                                                                                                                                                                                                                                                                                                                                                                                                                                                                                                                                                                                                                                                                                                                                                                                                                                                                                                                                                                                                                                                                                                                                                                                                                                                                                                                                                                                                                                                                                                                                                                                                                                                                                                                                                                                                                                                                                                                                                                                                                         |                                         | 20        |
|          | Microwav     | es & Toasters .                                                                                                                                                                                                                                                                                                                                                                                                                                                                                                                                                                                                                                                                                                                                                                                                                                                                                                                                                                                                                                                                                                                                                                                                                                                                                                                                                                                                                                                                                                                                                                                                                                                                                                                                                                                                                                                                                                                                                                                                                                                                                                                |                                         | 21        |
| 3        | Blenders     | & Mixers                                                                                                                                                                                                                                                                                                                                                                                                                                                                                                                                                                                                                                                                                                                                                                                                                                                                                                                                                                                                                                                                                                                                                                                                                                                                                                                                                                                                                                                                                                                                                                                                                                                                                                                                                                                                                                                                                                                                                                                                                                                                                                                       | • • • • • • • • • • • • • • • • • • • • | 21        |
|          | 5.Bathrooms  |                                                                                                                                                                                                                                                                                                                                                                                                                                                                                                                                                                                                                                                                                                                                                                                                                                                                                                                                                                                                                                                                                                                                                                                                                                                                                                                                                                                                                                                                                                                                                                                                                                                                                                                                                                                                                                                                                                                                                                                                                                                                                                                                |                                         | 22        |
| -        | Vanities &   | Sinks                                                                                                                                                                                                                                                                                                                                                                                                                                                                                                                                                                                                                                                                                                                                                                                                                                                                                                                                                                                                                                                                                                                                                                                                                                                                                                                                                                                                                                                                                                                                                                                                                                                                                                                                                                                                                                                                                                                                                                                                                                                                                                                          |                                         | 23        |
|          | Showers &    | Bathtubs                                                                                                                                                                                                                                                                                                                                                                                                                                                                                                                                                                                                                                                                                                                                                                                                                                                                                                                                                                                                                                                                                                                                                                                                                                                                                                                                                                                                                                                                                                                                                                                                                                                                                                                                                                                                                                                                                                                                                                                                                                                                                                                       |                                         | 24        |
|          | Toilets      |                                                                                                                                                                                                                                                                                                                                                                                                                                                                                                                                                                                                                                                                                                                                                                                                                                                                                                                                                                                                                                                                                                                                                                                                                                                                                                                                                                                                                                                                                                                                                                                                                                                                                                                                                                                                                                                                                                                                                                                                                                                                                                                                |                                         | 26        |
|          |              |                                                                                                                                                                                                                                                                                                                                                                                                                                                                                                                                                                                                                                                                                                                                                                                                                                                                                                                                                                                                                                                                                                                                                                                                                                                                                                                                                                                                                                                                                                                                                                                                                                                                                                                                                                                                                                                                                                                                                                                                                                                                                                                                |                                         |           |
|          | 6.Bedrooms . |                                                                                                                                                                                                                                                                                                                                                                                                                                                                                                                                                                                                                                                                                                                                                                                                                                                                                                                                                                                                                                                                                                                                                                                                                                                                                                                                                                                                                                                                                                                                                                                                                                                                                                                                                                                                                                                                                                                                                                                                                                                                                                                                |                                         | 27        |
|          | Beds         |                                                                                                                                                                                                                                                                                                                                                                                                                                                                                                                                                                                                                                                                                                                                                                                                                                                                                                                                                                                                                                                                                                                                                                                                                                                                                                                                                                                                                                                                                                                                                                                                                                                                                                                                                                                                                                                                                                                                                                                                                                                                                                                                |                                         | 28        |
|          | Kids Bed     | s                                                                                                                                                                                                                                                                                                                                                                                                                                                                                                                                                                                                                                                                                                                                                                                                                                                                                                                                                                                                                                                                                                                                                                                                                                                                                                                                                                                                                                                                                                                                                                                                                                                                                                                                                                                                                                                                                                                                                                                                                                                                                                                              |                                         | 28        |
|          | Bunk Bed     | s                                                                                                                                                                                                                                                                                                                                                                                                                                                                                                                                                                                                                                                                                                                                                                                                                                                                                                                                                                                                                                                                                                                                                                                                                                                                                                                                                                                                                                                                                                                                                                                                                                                                                                                                                                                                                                                                                                                                                                                                                                                                                                                              |                                         | 29        |
|          | Single B     | eds                                                                                                                                                                                                                                                                                                                                                                                                                                                                                                                                                                                                                                                                                                                                                                                                                                                                                                                                                                                                                                                                                                                                                                                                                                                                                                                                                                                                                                                                                                                                                                                                                                                                                                                                                                                                                                                                                                                                                                                                                                                                                                                            |                                         | 30        |
|          | Double B     | eds                                                                                                                                                                                                                                                                                                                                                                                                                                                                                                                                                                                                                                                                                                                                                                                                                                                                                                                                                                                                                                                                                                                                                                                                                                                                                                                                                                                                                                                                                                                                                                                                                                                                                                                                                                                                                                                                                                                                                                                                                                                                                                                            | • • • • • • • • • • • •                 | <b>31</b> |
| _        |              | t Beds                                                                                                                                                                                                                                                                                                                                                                                                                                                                                                                                                                                                                                                                                                                                                                                                                                                                                                                                                                                                                                                                                                                                                                                                                                                                                                                                                                                                                                                                                                                                                                                                                                                                                                                                                                                                                                                                                                                                                                                                                                                                                                                         |                                         |           |
| <b>E</b> |              | S                                                                                                                                                                                                                                                                                                                                                                                                                                                                                                                                                                                                                                                                                                                                                                                                                                                                                                                                                                                                                                                                                                                                                                                                                                                                                                                                                                                                                                                                                                                                                                                                                                                                                                                                                                                                                                                                                                                                                                                                                                                                                                                              |                                         |           |
|          |              |                                                                                                                                                                                                                                                                                                                                                                                                                                                                                                                                                                                                                                                                                                                                                                                                                                                                                                                                                                                                                                                                                                                                                                                                                                                                                                                                                                                                                                                                                                                                                                                                                                                                                                                                                                                                                                                                                                                                                                                                                                                                                                                                |                                         |           |
|          | Closets &    | Storage                                                                                                                                                                                                                                                                                                                                                                                                                                                                                                                                                                                                                                                                                                                                                                                                                                                                                                                                                                                                                                                                                                                                                                                                                                                                                                                                                                                                                                                                                                                                                                                                                                                                                                                                                                                                                                                                                                                                                                                                                                                                                                                        | • • • • • • • • • • • • • • • • • • • • | 38        |
| 2        |              |                                                                                                                                                                                                                                                                                                                                                                                                                                                                                                                                                                                                                                                                                                                                                                                                                                                                                                                                                                                                                                                                                                                                                                                                                                                                                                                                                                                                                                                                                                                                                                                                                                                                                                                                                                                                                                                                                                                                                                                                                                                                                                                                |                                         |           |
| 10       | _            | m                                                                                                                                                                                                                                                                                                                                                                                                                                                                                                                                                                                                                                                                                                                                                                                                                                                                                                                                                                                                                                                                                                                                                                                                                                                                                                                                                                                                                                                                                                                                                                                                                                                                                                                                                                                                                                                                                                                                                                                                                                                                                                                              |                                         | 39        |
| 9        |              |                                                                                                                                                                                                                                                                                                                                                                                                                                                                                                                                                                                                                                                                                                                                                                                                                                                                                                                                                                                                                                                                                                                                                                                                                                                                                                                                                                                                                                                                                                                                                                                                                                                                                                                                                                                                                                                                                                                                                                                                                                                                                                                                |                                         | 40        |
|          |              | & Loveseats                                                                                                                                                                                                                                                                                                                                                                                                                                                                                                                                                                                                                                                                                                                                                                                                                                                                                                                                                                                                                                                                                                                                                                                                                                                                                                                                                                                                                                                                                                                                                                                                                                                                                                                                                                                                                                                                                                                                                                                                                                                                                                                    |                                         | 40        |
|          |              | ounges                                                                                                                                                                                                                                                                                                                                                                                                                                                                                                                                                                                                                                                                                                                                                                                                                                                                                                                                                                                                                                                                                                                                                                                                                                                                                                                                                                                                                                                                                                                                                                                                                                                                                                                                                                                                                                                                                                                                                                                                                                                                                                                         |                                         | 42        |
|          | Armchair     | 'S                                                                                                                                                                                                                                                                                                                                                                                                                                                                                                                                                                                                                                                                                                                                                                                                                                                                                                                                                                                                                                                                                                                                                                                                                                                                                                                                                                                                                                                                                                                                                                                                                                                                                                                                                                                                                                                                                                                                                                                                                                                                                                                             | •••••                                   | 42        |
|          | 9            | - 11                                                                                                                                                                                                                                                                                                                                                                                                                                                                                                                                                                                                                                                                                                                                                                                                                                                                                                                                                                                                                                                                                                                                                                                                                                                                                                                                                                                                                                                                                                                                                                                                                                                                                                                                                                                                                                                                                                                                                                                                                                                                                                                           |                                         |           |
| IV.      |              |                                                                                                                                                                                                                                                                                                                                                                                                                                                                                                                                                                                                                                                                                                                                                                                                                                                                                                                                                                                                                                                                                                                                                                                                                                                                                                                                                                                                                                                                                                                                                                                                                                                                                                                                                                                                                                                                                                                                                                                                                                                                                                                                |                                         |           |