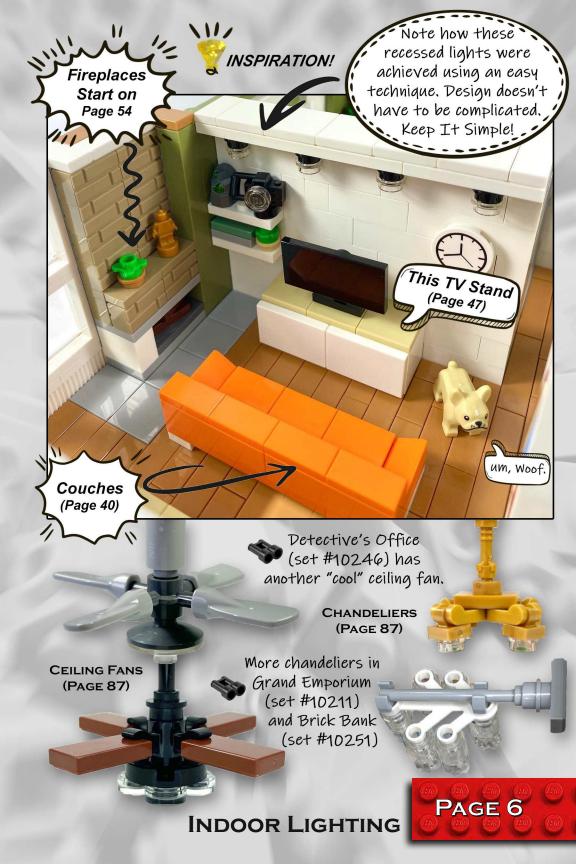

|                              | B III | TI          |
|------------------------------|-------|-------------|
| 7.Living Room (cont.)        | 39    |             |
| Coffee & End Tables          |       | The same of |
| Entertainment Centers        |       | 16          |
| Televisions & Radios         |       | -           |
| Clocks                       |       |             |
| Potted Plants                |       | R           |
| Fireplaces                   |       | A           |
|                              |       | 至)          |
| 8.The Study                  | 56    | -           |
| Computers & Desks            | 57    |             |
| Desk Chairs                  | 59    |             |
| Bars & Credenzas             | 60    |             |
| Curio Cabinets & Bookshelves | 61    |             |
| Antiques                     | 63    |             |
| 9.Laundry & Utilities        | 64    |             |
| Washer & Dryers              | 65    |             |
| Ironing Board                | 66    |             |
| Vacuum Cleaners & Roombas    | 66    |             |
| 10.The Basement              | 67    |             |
| Pool Tables                  |       | 8           |
| Ping Pong & Foosball         |       |             |
| Water Heater & Stuff/Junk    |       |             |
| Darts & Trophy Case          | 69    | 0           |
| 11.The Garage                | 70    | 10          |
| Workbenches & Shop Tools     |       |             |
| Sports & Storage             |       |             |
| Trash Bins                   | 72    |             |
| Mowers & Tractors            | 73    |             |
|                              |       | 7.7         |
|                              |       | V.          |