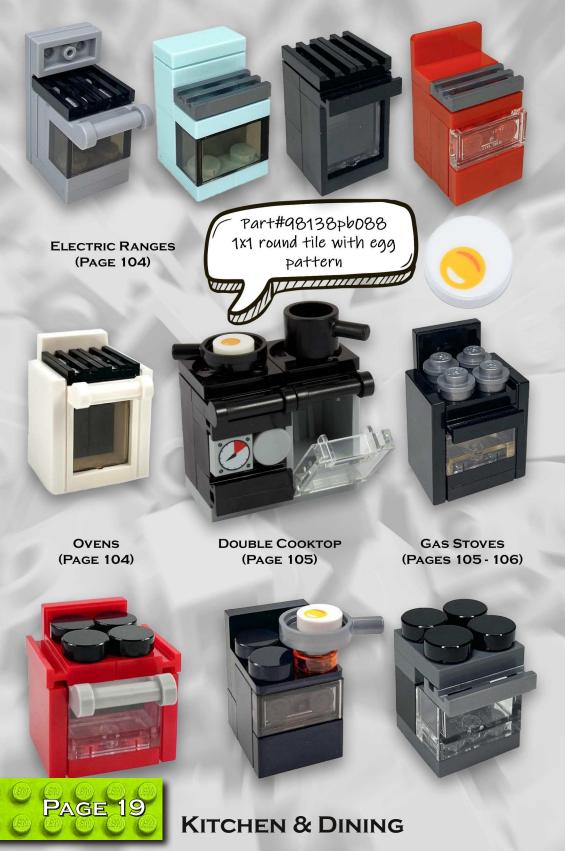

|          |              | The state of the s | 110                                     |           |
|----------|--------------|--------------------------------------------------------------------------------------------------------------------------------------------------------------------------------------------------------------------------------------------------------------------------------------------------------------------------------------------------------------------------------------------------------------------------------------------------------------------------------------------------------------------------------------------------------------------------------------------------------------------------------------------------------------------------------------------------------------------------------------------------------------------------------------------------------------------------------------------------------------------------------------------------------------------------------------------------------------------------------------------------------------------------------------------------------------------------------------------------------------------------------------------------------------------------------------------------------------------------------------------------------------------------------------------------------------------------------------------------------------------------------------------------------------------------------------------------------------------------------------------------------------------------------------------------------------------------------------------------------------------------------------------------------------------------------------------------------------------------------------------------------------------------------------------------------------------------------------------------------------------------------------------------------------------------------------------------------------------------------------------------------------------------------------------------------------------------------------------------------------------------------|-----------------------------------------|-----------|
|          | 4.Kitchen &  | Dining (cont.)                                                                                                                                                                                                                                                                                                                                                                                                                                                                                                                                                                                                                                                                                                                                                                                                                                                                                                                                                                                                                                                                                                                                                                                                                                                                                                                                                                                                                                                                                                                                                                                                                                                                                                                                                                                                                                                                                                                                                                                                                                                                                                                 |                                         | 12        |
| -        |              | China Cabinets                                                                                                                                                                                                                                                                                                                                                                                                                                                                                                                                                                                                                                                                                                                                                                                                                                                                                                                                                                                                                                                                                                                                                                                                                                                                                                                                                                                                                                                                                                                                                                                                                                                                                                                                                                                                                                                                                                                                                                                                                                                                                                                 |                                         |           |
|          | Appliances   |                                                                                                                                                                                                                                                                                                                                                                                                                                                                                                                                                                                                                                                                                                                                                                                                                                                                                                                                                                                                                                                                                                                                                                                                                                                                                                                                                                                                                                                                                                                                                                                                                                                                                                                                                                                                                                                                                                                                                                                                                                                                                                                                |                                         | 18        |
| -        | Refriger     | ators                                                                                                                                                                                                                                                                                                                                                                                                                                                                                                                                                                                                                                                                                                                                                                                                                                                                                                                                                                                                                                                                                                                                                                                                                                                                                                                                                                                                                                                                                                                                                                                                                                                                                                                                                                                                                                                                                                                                                                                                                                                                                                                          |                                         | 18        |
|          | Ovens, S     | toves, & Stovet                                                                                                                                                                                                                                                                                                                                                                                                                                                                                                                                                                                                                                                                                                                                                                                                                                                                                                                                                                                                                                                                                                                                                                                                                                                                                                                                                                                                                                                                                                                                                                                                                                                                                                                                                                                                                                                                                                                                                                                                                                                                                                                | tops                                    | 19        |
| -        | Small Appl   | iances                                                                                                                                                                                                                                                                                                                                                                                                                                                                                                                                                                                                                                                                                                                                                                                                                                                                                                                                                                                                                                                                                                                                                                                                                                                                                                                                                                                                                                                                                                                                                                                                                                                                                                                                                                                                                                                                                                                                                                                                                                                                                                                         |                                         | 20        |
|          | Coffee M     | lakers                                                                                                                                                                                                                                                                                                                                                                                                                                                                                                                                                                                                                                                                                                                                                                                                                                                                                                                                                                                                                                                                                                                                                                                                                                                                                                                                                                                                                                                                                                                                                                                                                                                                                                                                                                                                                                                                                                                                                                                                                                                                                                                         |                                         | 20        |
|          | Microwav     | es & Toasters .                                                                                                                                                                                                                                                                                                                                                                                                                                                                                                                                                                                                                                                                                                                                                                                                                                                                                                                                                                                                                                                                                                                                                                                                                                                                                                                                                                                                                                                                                                                                                                                                                                                                                                                                                                                                                                                                                                                                                                                                                                                                                                                |                                         | 21        |
| 3        | Blenders     | & Mixers                                                                                                                                                                                                                                                                                                                                                                                                                                                                                                                                                                                                                                                                                                                                                                                                                                                                                                                                                                                                                                                                                                                                                                                                                                                                                                                                                                                                                                                                                                                                                                                                                                                                                                                                                                                                                                                                                                                                                                                                                                                                                                                       | • • • • • • • • • • • • • • • • • • • • | 21        |
|          | 5.Bathrooms  |                                                                                                                                                                                                                                                                                                                                                                                                                                                                                                                                                                                                                                                                                                                                                                                                                                                                                                                                                                                                                                                                                                                                                                                                                                                                                                                                                                                                                                                                                                                                                                                                                                                                                                                                                                                                                                                                                                                                                                                                                                                                                                                                |                                         | 22        |
| -        | Vanities &   | Sinks                                                                                                                                                                                                                                                                                                                                                                                                                                                                                                                                                                                                                                                                                                                                                                                                                                                                                                                                                                                                                                                                                                                                                                                                                                                                                                                                                                                                                                                                                                                                                                                                                                                                                                                                                                                                                                                                                                                                                                                                                                                                                                                          |                                         | 23        |
|          | Showers &    | Bathtubs                                                                                                                                                                                                                                                                                                                                                                                                                                                                                                                                                                                                                                                                                                                                                                                                                                                                                                                                                                                                                                                                                                                                                                                                                                                                                                                                                                                                                                                                                                                                                                                                                                                                                                                                                                                                                                                                                                                                                                                                                                                                                                                       |                                         | 24        |
|          | Toilets      |                                                                                                                                                                                                                                                                                                                                                                                                                                                                                                                                                                                                                                                                                                                                                                                                                                                                                                                                                                                                                                                                                                                                                                                                                                                                                                                                                                                                                                                                                                                                                                                                                                                                                                                                                                                                                                                                                                                                                                                                                                                                                                                                |                                         | 26        |
|          |              |                                                                                                                                                                                                                                                                                                                                                                                                                                                                                                                                                                                                                                                                                                                                                                                                                                                                                                                                                                                                                                                                                                                                                                                                                                                                                                                                                                                                                                                                                                                                                                                                                                                                                                                                                                                                                                                                                                                                                                                                                                                                                                                                |                                         |           |
|          | 6.Bedrooms . |                                                                                                                                                                                                                                                                                                                                                                                                                                                                                                                                                                                                                                                                                                                                                                                                                                                                                                                                                                                                                                                                                                                                                                                                                                                                                                                                                                                                                                                                                                                                                                                                                                                                                                                                                                                                                                                                                                                                                                                                                                                                                                                                |                                         | 27        |
|          | Beds         |                                                                                                                                                                                                                                                                                                                                                                                                                                                                                                                                                                                                                                                                                                                                                                                                                                                                                                                                                                                                                                                                                                                                                                                                                                                                                                                                                                                                                                                                                                                                                                                                                                                                                                                                                                                                                                                                                                                                                                                                                                                                                                                                |                                         | 28        |
|          | Kids Bed     | s                                                                                                                                                                                                                                                                                                                                                                                                                                                                                                                                                                                                                                                                                                                                                                                                                                                                                                                                                                                                                                                                                                                                                                                                                                                                                                                                                                                                                                                                                                                                                                                                                                                                                                                                                                                                                                                                                                                                                                                                                                                                                                                              |                                         | 28        |
|          | Bunk Bed     | s                                                                                                                                                                                                                                                                                                                                                                                                                                                                                                                                                                                                                                                                                                                                                                                                                                                                                                                                                                                                                                                                                                                                                                                                                                                                                                                                                                                                                                                                                                                                                                                                                                                                                                                                                                                                                                                                                                                                                                                                                                                                                                                              |                                         | 29        |
|          | Single B     | eds                                                                                                                                                                                                                                                                                                                                                                                                                                                                                                                                                                                                                                                                                                                                                                                                                                                                                                                                                                                                                                                                                                                                                                                                                                                                                                                                                                                                                                                                                                                                                                                                                                                                                                                                                                                                                                                                                                                                                                                                                                                                                                                            |                                         | 30        |
|          | Double B     | eds                                                                                                                                                                                                                                                                                                                                                                                                                                                                                                                                                                                                                                                                                                                                                                                                                                                                                                                                                                                                                                                                                                                                                                                                                                                                                                                                                                                                                                                                                                                                                                                                                                                                                                                                                                                                                                                                                                                                                                                                                                                                                                                            | • • • • • • • • • • • •                 | <b>31</b> |
| _        |              | t Beds                                                                                                                                                                                                                                                                                                                                                                                                                                                                                                                                                                                                                                                                                                                                                                                                                                                                                                                                                                                                                                                                                                                                                                                                                                                                                                                                                                                                                                                                                                                                                                                                                                                                                                                                                                                                                                                                                                                                                                                                                                                                                                                         |                                         |           |
| <b>E</b> |              | S                                                                                                                                                                                                                                                                                                                                                                                                                                                                                                                                                                                                                                                                                                                                                                                                                                                                                                                                                                                                                                                                                                                                                                                                                                                                                                                                                                                                                                                                                                                                                                                                                                                                                                                                                                                                                                                                                                                                                                                                                                                                                                                              |                                         |           |
|          |              |                                                                                                                                                                                                                                                                                                                                                                                                                                                                                                                                                                                                                                                                                                                                                                                                                                                                                                                                                                                                                                                                                                                                                                                                                                                                                                                                                                                                                                                                                                                                                                                                                                                                                                                                                                                                                                                                                                                                                                                                                                                                                                                                |                                         |           |
|          | Closets &    | Storage                                                                                                                                                                                                                                                                                                                                                                                                                                                                                                                                                                                                                                                                                                                                                                                                                                                                                                                                                                                                                                                                                                                                                                                                                                                                                                                                                                                                                                                                                                                                                                                                                                                                                                                                                                                                                                                                                                                                                                                                                                                                                                                        | • • • • • • • • • • • • • • • • • • • • | 38        |
| 2        |              |                                                                                                                                                                                                                                                                                                                                                                                                                                                                                                                                                                                                                                                                                                                                                                                                                                                                                                                                                                                                                                                                                                                                                                                                                                                                                                                                                                                                                                                                                                                                                                                                                                                                                                                                                                                                                                                                                                                                                                                                                                                                                                                                |                                         |           |
| 10       | _            | m                                                                                                                                                                                                                                                                                                                                                                                                                                                                                                                                                                                                                                                                                                                                                                                                                                                                                                                                                                                                                                                                                                                                                                                                                                                                                                                                                                                                                                                                                                                                                                                                                                                                                                                                                                                                                                                                                                                                                                                                                                                                                                                              |                                         | 39        |
| 9        |              |                                                                                                                                                                                                                                                                                                                                                                                                                                                                                                                                                                                                                                                                                                                                                                                                                                                                                                                                                                                                                                                                                                                                                                                                                                                                                                                                                                                                                                                                                                                                                                                                                                                                                                                                                                                                                                                                                                                                                                                                                                                                                                                                |                                         | 40        |
|          |              | & Loveseats                                                                                                                                                                                                                                                                                                                                                                                                                                                                                                                                                                                                                                                                                                                                                                                                                                                                                                                                                                                                                                                                                                                                                                                                                                                                                                                                                                                                                                                                                                                                                                                                                                                                                                                                                                                                                                                                                                                                                                                                                                                                                                                    |                                         | 40        |
|          |              | ounges                                                                                                                                                                                                                                                                                                                                                                                                                                                                                                                                                                                                                                                                                                                                                                                                                                                                                                                                                                                                                                                                                                                                                                                                                                                                                                                                                                                                                                                                                                                                                                                                                                                                                                                                                                                                                                                                                                                                                                                                                                                                                                                         |                                         | 42        |
|          | Armchair     | 'S                                                                                                                                                                                                                                                                                                                                                                                                                                                                                                                                                                                                                                                                                                                                                                                                                                                                                                                                                                                                                                                                                                                                                                                                                                                                                                                                                                                                                                                                                                                                                                                                                                                                                                                                                                                                                                                                                                                                                                                                                                                                                                                             | •••••                                   | 42        |
|          | 9            | - 11                                                                                                                                                                                                                                                                                                                                                                                                                                                                                                                                                                                                                                                                                                                                                                                                                                                                                                                                                                                                                                                                                                                                                                                                                                                                                                                                                                                                                                                                                                                                                                                                                                                                                                                                                                                                                                                                                                                                                                                                                                                                                                                           |                                         |           |
| IV.      |              |                                                                                                                                                                                                                                                                                                                                                                                                                                                                                                                                                                                                                                                                                                                                                                                                                                                                                                                                                                                                                                                                                                                                                                                                                                                                                                                                                                                                                                                                                                                                                                                                                                                                                                                                                                                                                                                                                                                                                                                                                                                                                                                                |                                         |           |