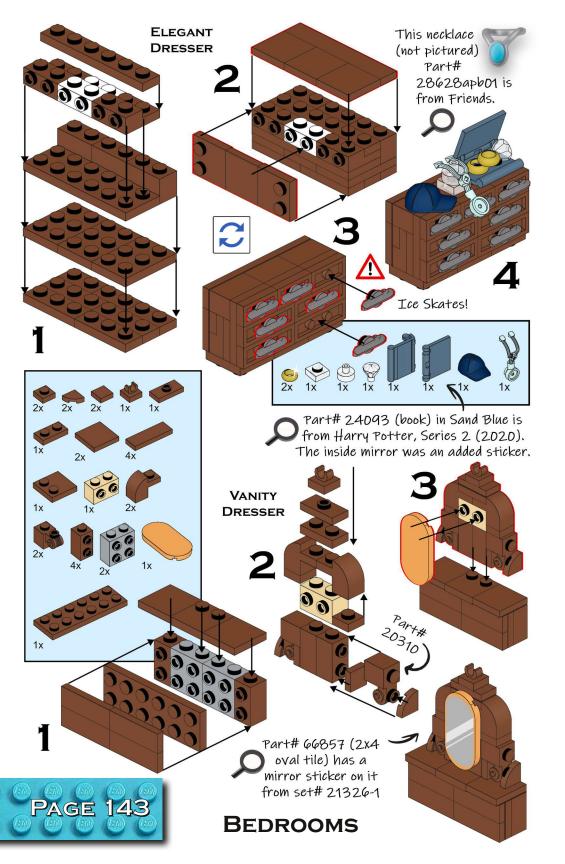

# TABLE OF CONTENTS

| Acknowledgments                                                                                                                                  |
|--------------------------------------------------------------------------------------------------------------------------------------------------|
| Visual Catalog 1                                                                                                                                 |
| 1.Indoor Lighting1Table Lamps2Desk Lamps3Adjustable Lights4Floor Lamps4Wall Sconces & Lights5Chandeliers6Ceiling Fans6                           |
| 2.Window Dressings                                                                                                                               |
| 3.The Foyer       10         Entryway Bench       11         Coat Rack       11         Console Desk & Table       11         Hat Racks       11 |
| 4.Kitchen & Dining       12         Cabinets & Countertops       13         Tables & Chairs       15                                             |