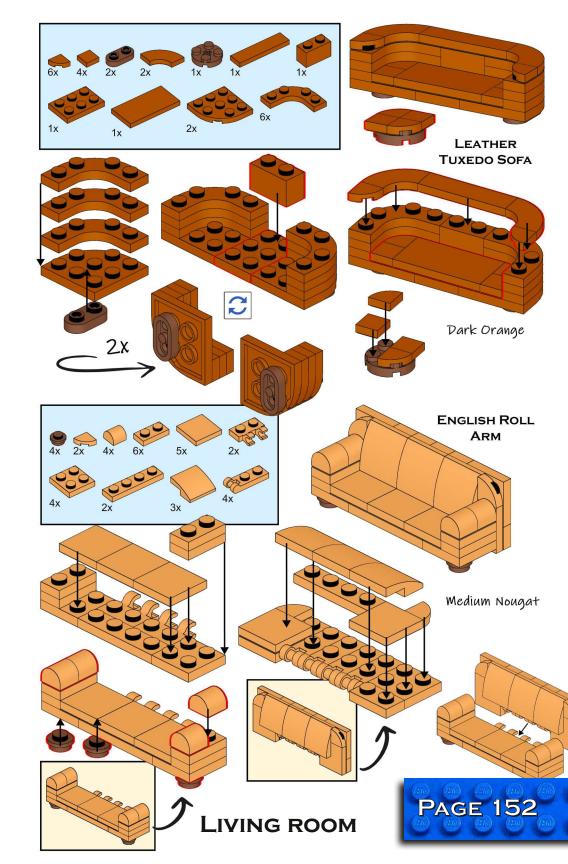

|                              | B III | TI          |
|------------------------------|-------|-------------|
| 7.Living Room (cont.)        | 39    |             |
| Coffee & End Tables          |       | The same of |
| Entertainment Centers        |       | 16          |
| Televisions & Radios         |       | -           |
| Clocks                       |       |             |
| Potted Plants                |       | R           |
| Fireplaces                   |       | A           |
|                              |       | 至)          |
| 8.The Study                  | 56    | -           |
| Computers & Desks            | 57    |             |
| Desk Chairs                  | 59    |             |
| Bars & Credenzas             | 60    |             |
| Curio Cabinets & Bookshelves | 61    |             |
| Antiques                     | 63    |             |
| 9.Laundry & Utilities        | 64    |             |
| Washer & Dryers              | 65    |             |
| Ironing Board                | 66    |             |
| Vacuum Cleaners & Roombas    | 66    |             |
| 10.The Basement              | 67    |             |
| Pool Tables                  |       | 8           |
| Ping Pong & Foosball         |       |             |
| Water Heater & Stuff/Junk    |       |             |
| Darts & Trophy Case          | 69    | 0           |
| 11.The Garage                | 70    | 10          |
| Workbenches & Shop Tools     |       |             |
| Sports & Storage             |       |             |
| Trash Bins                   | 72    |             |
| Mowers & Tractors            | 73    |             |
|                              |       | 7.7         |
|                              |       | V.          |