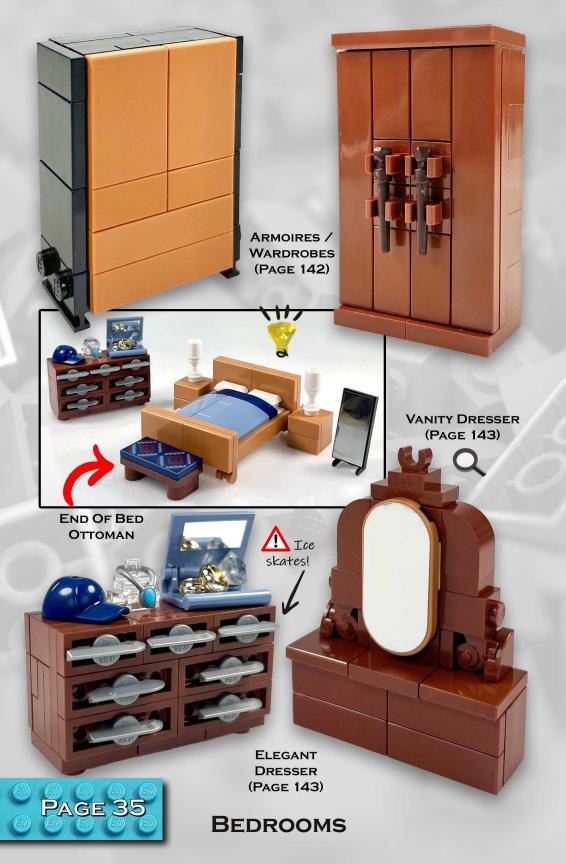

e <u>including</u> the kitchen sink. (Look in Bathrooms on <u>page 23</u> for more sinks!) Additionally, you can check The Living Room chapter on <u>page 39</u> for other furniture that could also work in the kitchen.

PAGE 12

KITCHEN & DINING







### 5. BATHROOMS



"Shut the door, some privacy please!"

Every house has to have one - That's why it's called the "Necessary Room".

Space is usually constrained for the bathroom, so designs can get tight.

Get those white pieces ready and don't forget the chocolate icing.:D









# 6. BEDROOMS



This is your personal space.

Aside from sleeping half of your life away in this room, this is your minifigure's personal canvas. Decorate it with plenty of accessories. Check out Ch.8 - The Study (p.56) for more furniture.



**BEDROOMS** 







**BEDROOMS** 



# 7. LIVING ROOM



The Living Room...a place to...live?

Whether entertaining guests, opening Christmas gifts, napping in front of the boob tube, or just reading a good novel - it all takes place in this central hub for any home. How are your minifigs going to use it?

PAGE 39

LIVING ROOM



**PULL OUT SOFA** (PAGE 149)



MID-CENTURY LOVE SEAT (PAGE 150)

CHESTERFIELD SOFA (PAGE 150)



(PAGE 151)



**RED TUXEDO SOFA** (PAGE 151)



**ENGLISH ROLL ARM** (PAGE 152)

**LEATHER TUXEDO SOFA** (PAGE 152)

LIVING ROOM







**BLUETOOTH SPEAKER** (PAGE 176)



MODERN RADIO



**PHONE DOCK** (PAGE 176)

MANTEL TIMEPIECE (PAGE 176)



**GRANDFATHER** CLOCK (PAGE 177)





**GRAND GREAT-**GRANDFATHER CLOCK

**FATHER CLOCK** (PAGE 177)



(PAGE 176)





PAGE 50





SHINY P