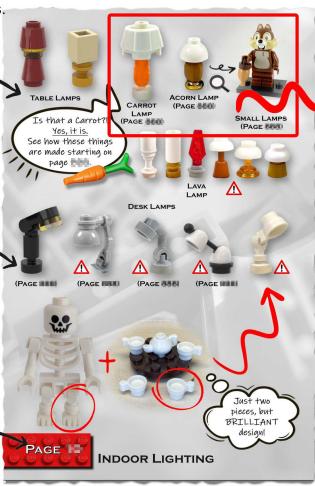

# TABLE OF CONTENTS

| Acknowledgments                                                                                                                                  |
|--------------------------------------------------------------------------------------------------------------------------------------------------|
| Visual Catalog 1                                                                                                                                 |
| 1.Indoor Lighting1Table Lamps2Desk Lamps3Adjustable Lights4Floor Lamps4Wall Sconces & Lights5Chandeliers6Ceiling Fans6                           |
| 2.Window Dressings                                                                                                                               |
| 3.The Foyer       10         Entryway Bench       11         Coat Rack       11         Console Desk & Table       11         Hat Racks       11 |
| 4.Kitchen & Dining       12         Cabinets & Countertops       13         Tables & Chairs       15                                             |